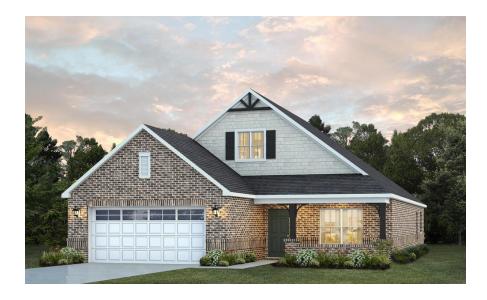

# 132 Cypress Trail Harris County, GA 31808

**Mulberry Grove** 

\$427,389

Plan: Kinkade

**SQ FT**: 2,383

**Beds**: 3

**Baths**: 2.5

Garage: 2

### **ABOUT THIS HOUSE**

Constant appeal and elegant definitions are found in the "Kinkade" plan for those calling for luxury and comfort. A vaulted beamed ceiling in the huge great room accentuates the space along with excellent finishes. The custom fireplace allows an even greater level of amenities while offering sheer enjoyment of an evening fire on those cooler nights. The huge kitchen's attention to custom cabinetry, upgraded stainless steel appliances, and granite counter tops, are sure to enhance cooking and eating experiences. Retire to the primary suite that exudes privacy and use of space and take advantage of the well thought out primary bath with every amenity for speedy starts for the day. From something as simple as a laundry room that does not abut any bedroom or the bonus room located upstairs along with a half bath that can be used as an office space, entertainment room, or even another bedroom; this plan provides plenty of comfort.