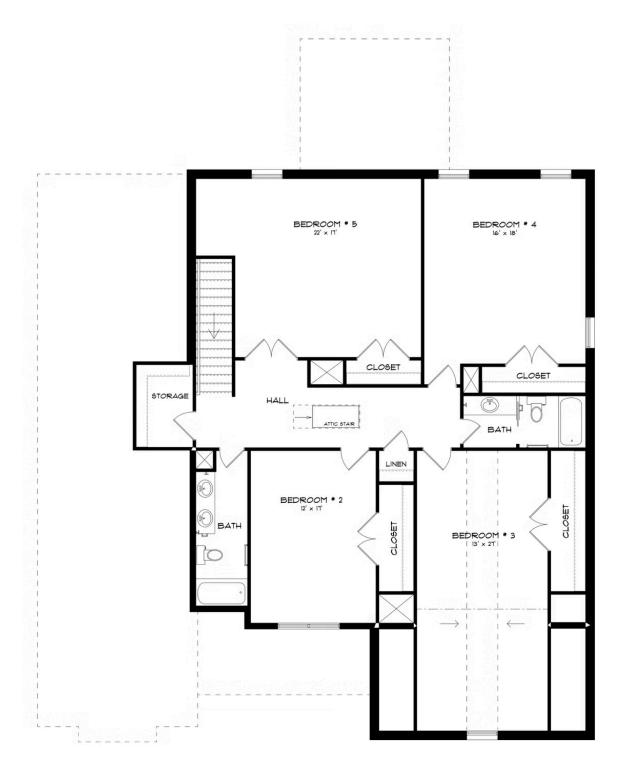

**SECOND FLOOR (H)** 

Prices, plans, dimensions, features, specifications, materials, and availability of homes or communities are subject to change without notice or obligation. Illustrations are artists depictions only and may differ from completed improvements. All prices subject to change without notice. Please contact your sales associate before writing an offer.

## **ABOUT THIS PLAN**

Experience the "Summerville" floorplan – a harmonious blend of space, elegance, and comfort that exudes old-world charm while boasting high-end amenities. Step stunning foyer that is open to the dining area with a coffered ceiling, and into the great room. As you explore further, you'll be captivated by the impressive staircase at the rear of the home. With ten-foot ceilings enhancing the downstairs space, you'll find a gourmet kitchen complete with a butler's pantry and an oversized pantry, along with the perfect granite island for hosting family and friends. The laundry room is not just practical but also spacious enough for a freezer or any cleaning apparatus you might need. The grand primary suite is a sanctuary unto itself, leaving no detail overlooked. It features a cozy sitting area, a massive closet, and a luxurious primary bath with double granite vanities, a separate full tile shower with a heavy glass door, and a soaking tub. Upstairs, there's room for everyone, with three generously sized bedrooms and a bonus/media room that offers versatile living options.