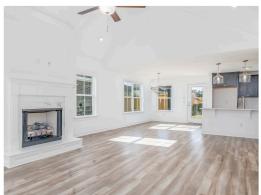

#### **ABOUT THIS PLAN**

Designed to fit any lifestyle, the "Sherfield" floor plan features distinct spaces while maintaining an open flow. Open and appealing, the foyer gives a sense of grandeur for establishing a classic look to this home. The fabulous primary bedroom is unusually spacious for a home of this size and will accommodate heavy furniture along with plenty of storage in the walk in closet. A dynamic great room with vaulted beamed ceiling combines style and functionality with its attention to use of living space. Entertain or simply prepare daily evening meals in this cook's kitchen with an abundance of granite counter space. No need to worry about the automobile storage, as this plan comes equipped with a two car garage. Finally two large bedrooms and an upstairs bonus room with a full bathroom attached complete this plan that provides the space and storage for growing families or simply entertaining guests.