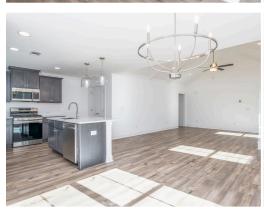

#### **ABOUT THIS PLAN**

Designed to fit any lifestyle, the "Sherfield" floor plan features distinct spaces while maintaining an open flow. Open and appealing, the foyer gives a sense of grandeur for establishing a classic look to this home. The fabulous primary bedroom is unusually spacious for a home of this size and will accommodate heavy furniture along with plenty of storage in the walk in closet. A dynamic great room with vaulted beamed ceiling combines style and functionality with its attention to use of living space. Entertain or simply prepare daily evening meals in this cook's kitchen with an abundance of granite counter space. No need to worry about the automobile storage, as this plan comes equipped with a two car garage. Finally two large bedrooms and an upstairs bonus room with a full bathroom attached complete this plan that provides the space and storage for growing families or simply entertaining guests.

### **PLAN GALLERY**