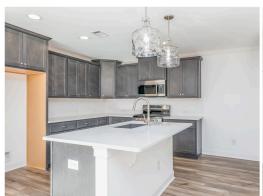

#### **ABOUT THIS PLAN**

Designed to fit any lifestyle, the "Sherfield" floor plan features distinct spaces while maintaining an open flow. Open and appealing, the foyer gives a sense of grandeur for establishing a classic look to this home. The fabulous primary bedroom is unusually spacious for a home of this size and will accommodate heavy furniture along with plenty of storage in the walk in closet. A dynamic great room with vaulted beamed ceiling combines style and functionality with its attention to use of living space. Entertain or simply prepare daily evening meals in this cook's kitchen with an abundance of granite counter space. No need to worry about the automobile storage, as this plan comes equipped with a two car garage. Finally two large bedrooms and an upstairs bonus room with a full bathroom attached complete this plan that provides the space and storage for growing families or simply entertaining guests.

### **PLAN GALLERY**