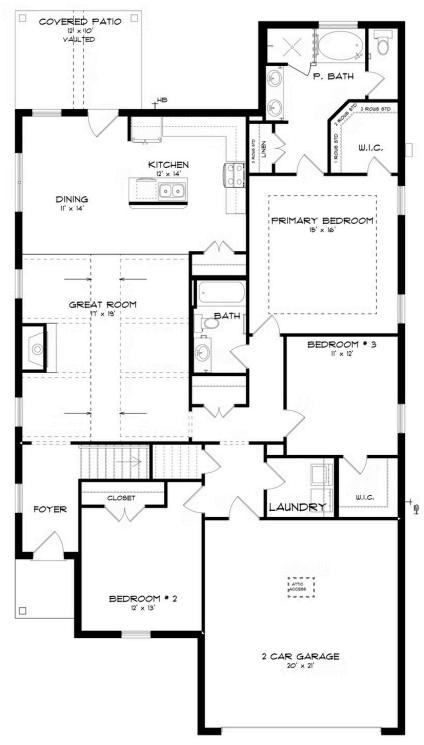

# FIRST FLOOR (J)

Prices, plans, dimensions, features, specifications, materials, and availability of homes or communities are subject to change without notice or obligation. Illustrations are artists depictions only and may differ from completed improvements. All prices subject to change without notice. Please contact your sales associate before writing an offer.

#### **ABOUT THIS PLAN**

Designed to fit any lifestyle, the "Sherfield" floor plan features distinct spaces while maintaining an open flow. Open and appealing, the foyer gives a sense of grandeur for establishing a classic look to this home. The fabulous primary bedroom is unusually spacious for a home of this size and will accommodate heavy furniture along with plenty of storage in the walk in closet. A dynamic great room with vaulted beamed ceiling combines style and functionality with its attention to use of living space. Entertain or simply prepare daily evening meals in this cook's kitchen with an abundance of granite counter space. No need to worry about the automobile storage, as this plan comes equipped with a two car garage. Finally two large bedrooms and an upstairs bonus room with a full bathroom attached complete this plan that provides the space and storage for growing families or simply entertaining guests.