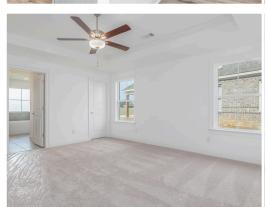

#### **ABOUT THIS PLAN**

Designed to fit any lifestyle, the "Sherfield" floor plan features distinct spaces while maintaining an open flow. Open and appealing, the foyer gives a sense of grandeur for establishing a classic look to this home. The fabulous primary bedroom is unusually spacious for a home of this size and will accommodate heavy furniture along with plenty of storage in the walk in closet. A dynamic great room with vaulted beamed ceiling combines style and functionality with its attention to use of living space. Entertain or simply prepare daily evening meals in this cook's kitchen with an abundance of granite counter space. No need to worry about the automobile storage, as this plan comes equipped with a two car garage. Finally two large bedrooms and an upstairs bonus room with a full bathroom attached complete this plan that provides the space and storage for growing families or simply entertaining guests.

### **PLAN GALLERY**