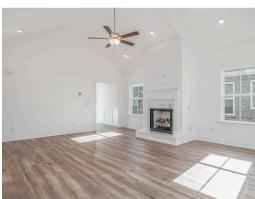

#### **ABOUT THIS PLAN**

Designed to fit any lifestyle, the "Sherfield" floor plan features distinct spaces while maintaining an open flow. Open and appealing, the foyer gives a sense of grandeur for establishing a classic look to this home. The fabulous primary bedroom is unusually spacious for a home of this size and will accommodate heavy furniture along with plenty of storage in the walk in closet. A dynamic great room with vaulted beamed ceiling combines style and functionality with its attention to use of living space. Entertain or simply prepare daily evening meals in this cook's kitchen with an abundance of granite counter space. No need to worry about the automobile storage, as this plan comes equipped with a two car garage. Finally two large bedrooms and an upstairs bonus room with a full bathroom attached complete this plan that provides the space and storage for growing families or simply entertaining guests.

### **PLAN GALLERY**