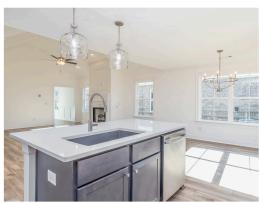

#### **ABOUT THIS PLAN**

Designed to fit any lifestyle, the "Sherfield" floor plan features distinct spaces while maintaining an open flow. Open and appealing, the foyer gives a sense of grandeur for establishing a classic look to this home. The fabulous primary bedroom is unusually spacious for a home of this size and will accommodate heavy furniture along with plenty of storage in the walk in closet. A dynamic great room with vaulted beamed ceiling combines style and functionality with its attention to use of living space. Entertain or simply prepare daily evening meals in this cook's kitchen with an abundance of granite counter space. No need to worry about the automobile storage, as this plan comes equipped with a two car garage. Finally two large bedrooms and an upstairs bonus room with a full bathroom attached complete this plan that provides the space and storage for growing families or simply entertaining guests.

### **PLAN GALLERY**