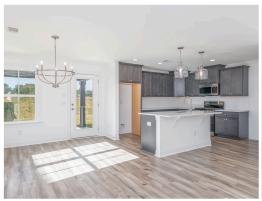

#### **ABOUT THIS PLAN**

Designed to fit any lifestyle, the "Sherfield" floor plan features distinct spaces while maintaining an open flow. Open and appealing, the foyer gives a sense of grandeur for establishing a classic look to this home. The fabulous primary bedroom is unusually spacious for a home of this size and will accommodate heavy furniture along with plenty of storage in the walk in closet. A dynamic great room with vaulted beamed ceiling combines style and functionality with its attention to use of living space. Entertain or simply prepare daily evening meals in this cook's kitchen with an abundance of granite counter space. No need to worry about the automobile storage, as this plan comes equipped with a two car garage. Finally two large bedrooms and an upstairs bonus room with a full bathroom attached complete this plan that provides the space and storage for growing families or simply entertaining guests.

### **PLAN GALLERY**