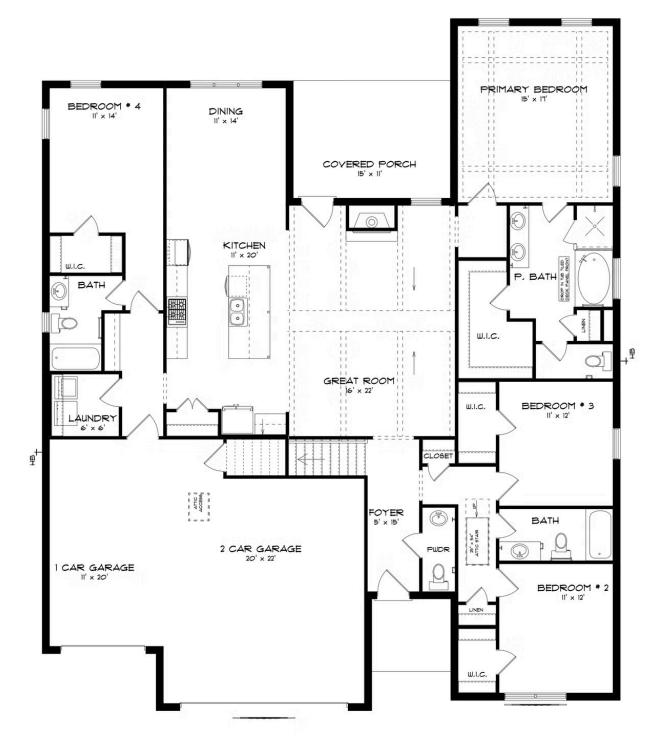

## **ABOUT THIS PLAN**

"Shackleford II" is fabulously designed with 4 bedrooms and 4.5 baths created for comfortable, spacious living. The focus of the design is the great room with vaulted ceilings and a fireplace, the central hub of the home. Tucked in the back, the large primary bedroom is an assured peaceful retreat. Three additional bedrooms complete this floor plan, all with copious closet space with two full bathrooms. The rear covered patio provides ample shade and a peaceful setting. The heart of the kitchen, the granite island, provides a fantastic space for entertainment and cookery. The kitchen opens to the dining, creating a flawless space for hosting. This well laid floor plan can accommodate the space needed for a multi-generational housing because of the in-suite sleeping area for parents or children moving back home. The plan is rounded out with ample storage and a 3car garage. The 2nd floor is home to a large bonus room featuring a full bath and walk-in-closet.

FIRST FLOOR (E)

Prices, plans, dimensions, features, specifications, materials, and availability of homes or communities are subject to change without notice or obligation. Illustrations are artists depictions only and may differ from completed improvements. All prices subject to change without notice. Please contact your sales associate before writing an offer.