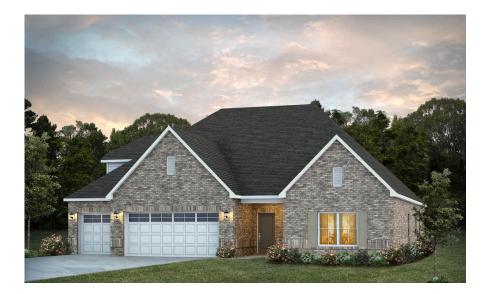

# Shackleford II Home Plan

Starting at \$496,699

SQ FT: 2,909 Beds: 4 Baths: 4.5 Garage: 3 Standard

ELEVATION E

ELEVATION F

## **ABOUT THIS PLAN**

"Shackleford II" is fabulously designed with 4 bedrooms and 4.5 baths created for comfortable, spacious living. The focus of the design is the great room with vaulted ceilings and a fireplace, the central hub of the home. Tucked in the back, the large primary bedroom is an assured peaceful retreat. Three additional bedrooms complete this floor plan, all with copious closet space with two full bathrooms. The rear covered patio provides ample shade and a peaceful setting. The heart of the kitchen, the granite island, provides a fantastic space for entertainment and cookery. The kitchen opens to the dining, creating a flawless space for hosting. This well laid floor plan can accommodate the space needed for a multi-generational housing because of the in-suite sleeping area for parents or children moving back home. The plan is rounded out with ample storage and a 3car garage. The 2nd floor is home to a large bonus room featuring a full bath and walk-in-closet.