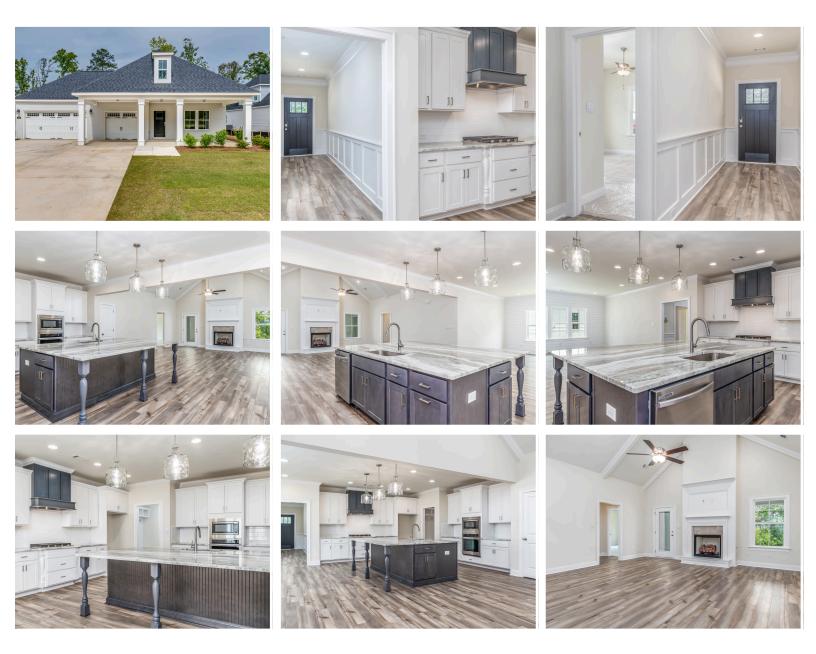

Portsmouth Home Plan

Starting at \$494,799

SQ FT: 2,757 Beds: 4 Baths: 3.0 Garage: 3 Standard

ELEVATION E

ELEVATION F

# **ABOUT THIS PLAN**

Welcome to the "Portsmouth" plan - a true gem designed for harmonious living. The enchanting grand foyer entrance leads to a stunning kitchen with a large island and luxurious granite countertops, and it opens into the inviting dining space to create cherished memories.

The extraordinary great room with vaulted ceilings and a captivating fireplace sets a refined and welcoming ambiance. Step out to the rear covered patio, a peaceful retreat offering ample shade for outdoor relaxation. Tailor-made for multi-generational families, this 4-bedroom and 3-bath layout ensures individual space and togetherness. The primary suite, strategically located at the rear, features a detailed ceiling, serene soaking tub, separate shower, two elegant vanities, and a generous walk-in closet.

Completing this masterpiece is a 3-car garage with ample storage and hobby space. Elevate your living experience with a home designed to embrace family dynamics and create cherished moments. Welcome to

#### **PLAN GALLERY**

### **PLAN GALLERY**