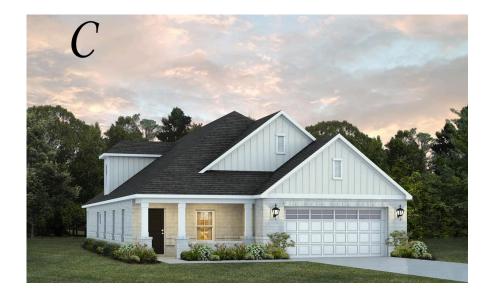

# Overton

**Home Plan** 

Starting at \$431,899

**SQ FT**: 2,682

**Beds:** 4 **Baths:** 2.5

Garage: 2 Standard

**ELEVATION C** 

**ELEVATION E** 

#### **ABOUT THIS PLAN**

The "Overton" is a 1 ½ story open floorplan with ample possibilities. This four bedroom, two and a half bath plan with bonus room begins with a refined foyer entry way that opens into a roomy living area with a vaulted ceiling. Next experience the open kitchen with large center island and adjoining dining room. The kitchen offers built in appliances, granite countertops and an expanded pantry. The primary quarters provide a large bedroom and walk in closet as well as a luxurious bathroom complete with a double granite vanity, garden/soaking tub, and tiled shower with glass door. The bonus room located upstairs includes a half bath and has plenty of possibilities as an entertainment area or extra bedroom. This layout truly is a must see!