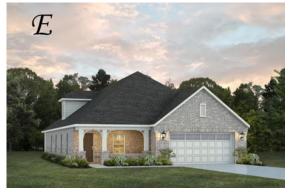

# Overton

**Home Plan** 

Starting at \$431,899

**SQ FT**: 2,682

**Beds:** 4 **Baths:** 2.5

Garage: 2 Standard

**ELEVATION C** 

**ELEVATION E** 

#### **ABOUT THIS PLAN**

The "Overton" is a 1 ½ story open floorplan with ample possibilities. This four bedroom, two and a half bath plan with bonus room begins with a refined foyer entry way that opens into a roomy living area with a vaulted ceiling. Next experience the open kitchen with large center island and adjoining dining room. The kitchen offers built in appliances, granite countertops and an expanded pantry. The primary quarters provide a large bedroom and walk in closet as well as a luxurious bathroom complete with a double granite vanity, garden/soaking tub, and tiled shower with glass door. The bonus room located upstairs includes a half bath and has plenty of possibilities as an entertainment area or extra bedroom. This layout truly is a must see!