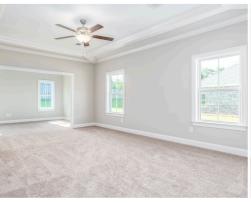

## **ABOUT THIS PLAN**

The Morningside pairs expert space planning with a long list of desirables, and the result is a perfect plan for nearly any phase of life. The welcoming feel starts on the covered front porch and carries through the long foyer entryway that leads you into a vast great room. The corner fireplace will immediately catch your eye, but the sprawling hardwoods and wall of windows will secure your admiration for this space. Off to one side you'll find a large kitchen with a center island accompanied by a wine rack and open book case, great working triangle, and large pantry. You enter the flex room from the back of the kitchen that would serve perfectly as a dining room or study, depending on your family's needs. The primary suite occupies one side of the main level and has a lot to offer including an adjoining sitting room, flawless primary bath, and spacious walk in closet. The three additional bedrooms and two full bathrooms are found off of the main entryway and each have a large walk-in closet plus a linen closet in the hall. Hidden gems of this home are a mudroom adjacent to the

### **PLAN GALLERY**

Prices, plans, dimensions, features, specifications, materials, and availability of homes or communities are subject to change without notice or obligation. Illustrations are artists depictions only and may differ from completed improvements. All prices subject to change without notice. Please contact your sales associate before writing an offer.