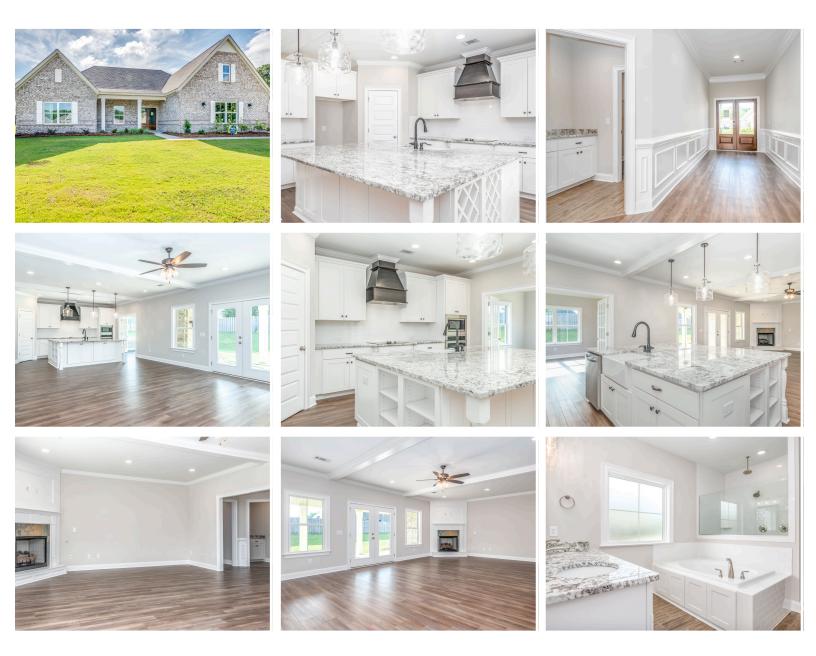

## **ABOUT THIS PLAN**

The Morningside pairs expert space planning with a long list of desirables, and the result is a perfect plan for nearly any phase of life. The welcoming feel starts on the covered front porch and carries through the long foyer entryway that leads you into a vast great room. The corner fireplace will immediately catch your eye, but the sprawling hardwoods and wall of windows will secure your admiration for this space. Off to one side you'll find a large kitchen with a center island accompanied by a wine rack and open book case, great working triangle, and large pantry. You enter the flex room from the back of the kitchen that would serve perfectly as a dining room or study, depending on your family's needs. The primary suite occupies one side of the main level and has a lot to offer including an adjoining sitting room, flawless primary bath, and spacious walk in closet. The three additional bedrooms and two full bathrooms are found off of the main entryway and each have a large walk-in closet plus a linen closet in the hall. Hidden gems of this home are a mudroom adjacent to the

#### **PLAN GALLERY**

Prices, plans, dimensions, features, specifications, materials, and availability of homes or communities are subject to change without notice or obligation. Illustrations are artists depictions only and may differ from completed improvements. All prices subject to change without notice. Please contact your sales associate before writing an offer.