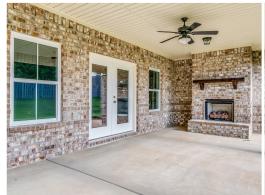

## **ABOUT THIS PLAN**

The Morningside pairs expert space planning with a long list of desirables, and the result is a perfect plan for nearly any phase of life. The welcoming feel starts on the covered front porch and carries through the long foyer entryway that leads you into a vast great room. The corner fireplace will immediately catch your eye, but the sprawling hardwoods and wall of windows will secure your admiration for this space. Off to one side you'll find a large kitchen with a center island accompanied by a wine rack and open book case, great working triangle, and large pantry. You enter the flex room from the back of the kitchen that would serve perfectly as a dining room or study, depending on your family's needs. The primary suite occupies one side of the main level and has a lot to offer including an adjoining sitting room, flawless primary bath, and spacious walk in closet. The three additional bedrooms and two full bathrooms are found off of the main entryway and each have a large walk-in closet plus a linen closet in the hall. Hidden gems of this home are a mudroom adjacent to the

### **PLAN GALLERY**

Prices, plans, dimensions, features, specifications, materials, and availability of homes or communities are subject to change without notice or obligation. Illustrations are artists depictions only and may differ from completed improvements. All prices subject to change without notice. Please contact your sales associate before writing an offer.