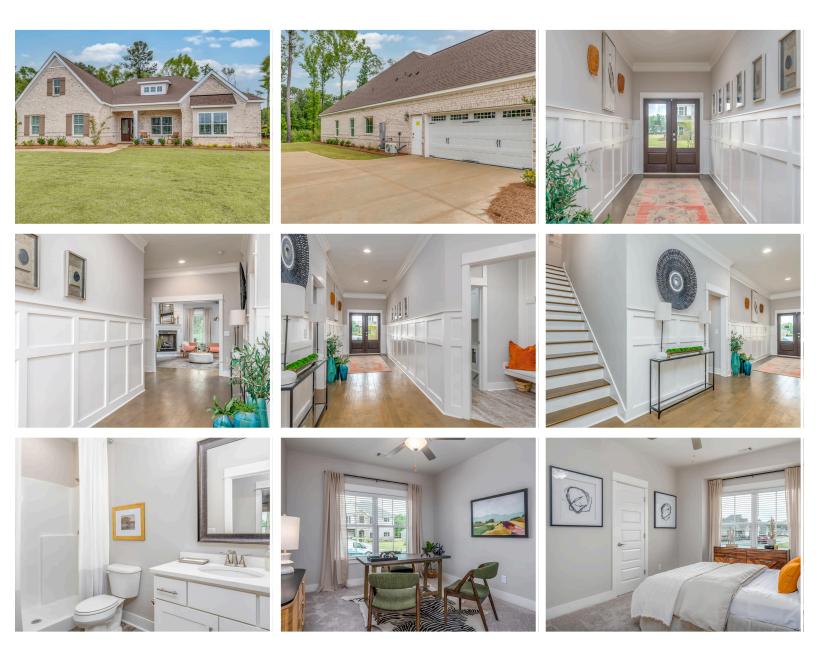

#### **PLAN GALLERY**

## **ABOUT THIS PLAN**

The Morningside II excels in space planning, seamlessly blending sought-after features for an exceptional home. Enter through the inviting front porch to a vast foyer leading to a spacious great room with a striking corner fireplace and ample natural light. The adjacent large kitchen boasts an island with a wine rack and open bookcase, a functional layout, and a generous pantry. A flex room off the kitchen can serve as a dining area or study, adapting to your family's needs. The main level also features a lavish primary suite with a sitting room, offering a tranquil retreat. The primary bath is luxurious, and a roomy walk-in closet adds convenience. Three additional bedrooms with walk-in closets and two full bathrooms are accessible from the main entryway, complete with a linen closet for extra storage. The upper level hosts a versatile bonus room with a full bath and a walk-in closet, providing endless possibilities. Practical elements include a mudroom connected to the side-entry garage, streamlining daily routines, and a spacious covered patio with an exterior fireplace at the rear