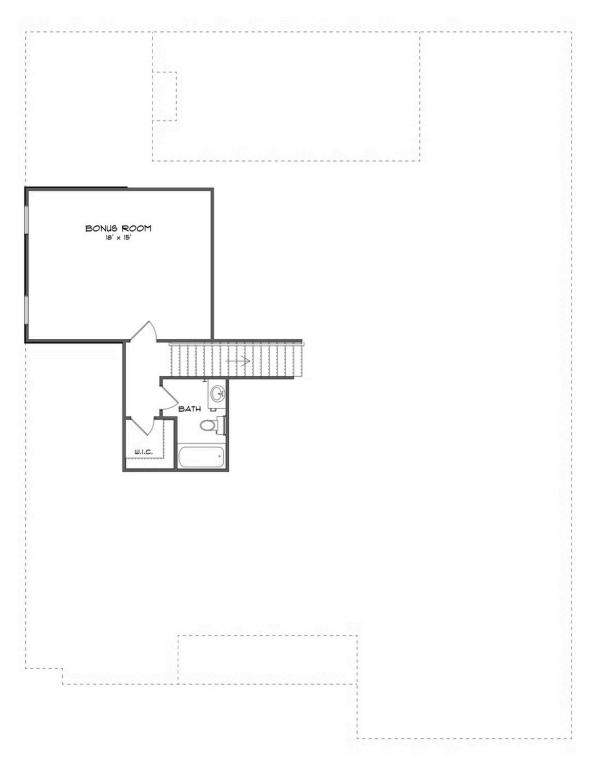

#### **SECOND FLOOR (H)**

## **ABOUT THIS PLAN**

The Morningside II excels in space planning, seamlessly blending sought-after features for an exceptional home. Enter through the inviting front porch to a vast foyer leading to a spacious great room with a striking corner fireplace and ample natural light. The adjacent large kitchen boasts an island with a wine rack and open bookcase, a functional layout, and a generous pantry. A flex room off the kitchen can serve as a dining area or study, adapting to your family's needs. The main level also features a lavish primary suite with a sitting room, offering a tranquil retreat. The primary bath is luxurious, and a roomy walk-in closet adds convenience. Three additional bedrooms with walk-in closets and two full bathrooms are accessible from the main entryway, complete with a linen closet for extra storage. The upper level hosts a versatile bonus room with a full bath and a walk-in closet, providing endless possibilities. Practical elements include a mudroom connected to the side-entry garage, streamlining daily routines, and a spacious covered patio with an exterior fireplace at the rear