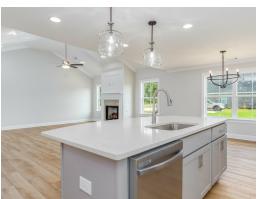

#### **ABOUT THIS PLAN**

Constant appeal and elegant definitions are found in the "Kinkade" plan for those calling for luxury and comfort. A vaulted beamed ceiling in the huge great room accentuates the space along with excellent finishes. The custom fireplace allows an even greater level of amenities while offering sheer enjoyment of an evening fire on those cooler nights. The huge kitchen's attention to custom cabinetry, upgraded stainless steel appliances, and granite counter tops, are sure to enhance cooking and eating experiences. Retire to the primary suite that exudes privacy and use of space and take advantage of the well thought out primary bath with every amenity for speedy starts for the day. From something as simple as a laundry room that does not abut any bedroom or the bonus room located upstairs along with a half bath that can be used as an office space, entertainment room, or even another bedroom; this plan provides plenty of comfort.