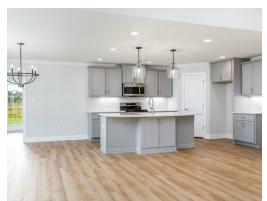

#### **ABOUT THIS PLAN**

Constant appeal and elegant definitions are found in the "Kinkade" plan for those calling for luxury and comfort. A vaulted beamed ceiling in the huge great room accentuates the space along with excellent finishes. The custom fireplace allows an even greater level of amenities while offering sheer enjoyment of an evening fire on those cooler nights. The huge kitchen's attention to custom cabinetry, upgraded stainless steel appliances, and granite counter tops, are sure to enhance cooking and eating experiences. Retire to the primary suite that exudes privacy and use of space and take advantage of the well thought out primary bath with every amenity for speedy starts for the day. From something as simple as a laundry room that does not abut any bedroom or the bonus room located upstairs along with a half bath that can be used as an office space, entertainment room, or even another bedroom; this plan provides plenty of comfort.