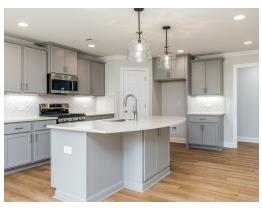

## **PLAN GALLERY**

# **PLAN GALLERY**

#### **ABOUT THIS PLAN**

Constant appeal and elegant definitions are found in the "Kinkade" plan for those calling for luxury and comfort. A vaulted beamed ceiling in the huge great room accentuates the space along with excellent finishes. The custom fireplace allows an even greater level of amenities while offering sheer enjoyment of an evening fire on those cooler nights. The huge kitchen's attention to custom cabinetry, upgraded stainless steel appliances, and granite counter tops, are sure to enhance cooking and eating experiences. Retire to the primary suite that exudes privacy and use of space and take advantage of the well thought out primary bath with every amenity for speedy starts for the day. From something as simple as a laundry room that does not abut any bedroom or the bonus room located upstairs along with a half bath that can be used as an office space, entertainment room, or even another bedroom; this plan provides plenty of comfort.