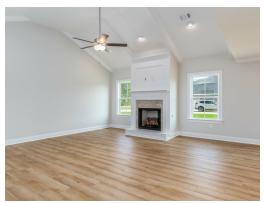

#### **ABOUT THIS PLAN**

Constant appeal and elegant definitions are found in the "Kinkade" plan for those calling for luxury and comfort. A vaulted beamed ceiling in the huge great room accentuates the space along with excellent finishes. The custom fireplace allows an even greater level of amenities while offering sheer enjoyment of an evening fire on those cooler nights. The huge kitchen's attention to custom cabinetry, upgraded stainless steel appliances, and granite counter tops, are sure to enhance cooking and eating experiences. Retire to the primary suite that exudes privacy and use of space and take advantage of the well thought out primary bath with every amenity for speedy starts for the day. From something as simple as a laundry room that does not abut any bedroom or the bonus room located upstairs along with a half bath that can be used as an office space, entertainment room, or even another bedroom; this plan provides plenty of comfort.

## **PLAN GALLERY**

# **PLAN GALLERY**