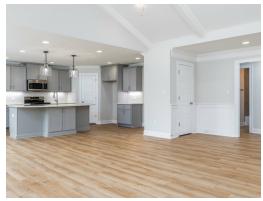

#### **ABOUT THIS PLAN**

Constant appeal and elegant definitions are found in the "Kinkade" plan for those calling for luxury and comfort. A vaulted beamed ceiling in the huge great room accentuates the space along with excellent finishes. The custom fireplace allows an even greater level of amenities while offering sheer enjoyment of an evening fire on those cooler nights. The huge kitchen's attention to custom cabinetry, upgraded stainless steel appliances, and granite counter tops, are sure to enhance cooking and eating experiences. Retire to the primary suite that exudes privacy and use of space and take advantage of the well thought out primary bath with every amenity for speedy starts for the day. From something as simple as a laundry room that does not abut any bedroom or the bonus room located upstairs along with a half bath that can be used as an office space, entertainment room, or even another bedroom; this plan provides plenty of comfort.