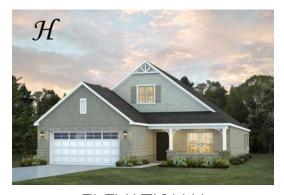

### Kinkade

**Home Plan** 

Starting at \$415,899

**SQ FT**: 2,383

**Beds**: 3 **Baths**: 2.5

Garage: 2 Standard

**ELEVATION H** 

**ELEVATION J** 

#### **ABOUT THIS PLAN**

Constant appeal and elegant definitions are found in the "Kinkade" plan for those calling for luxury and comfort. A vaulted beamed ceiling in the huge great room accentuates the space along with excellent finishes. The custom fireplace allows an even greater level of amenities while offering sheer enjoyment of an evening fire on those cooler nights. The huge kitchen's attention to custom cabinetry, upgraded stainless steel appliances, and granite counter tops, are sure to enhance cooking and eating experiences. Retire to the primary suite that exudes privacy and use of space and take advantage of the well thought out primary bath with every amenity for speedy starts for the day. From something as simple as a laundry room that does not abut any bedroom or the bonus room located upstairs along with a half bath that can be used as an office space, entertainment room, or even another bedroom; this plan provides plenty of comfort.