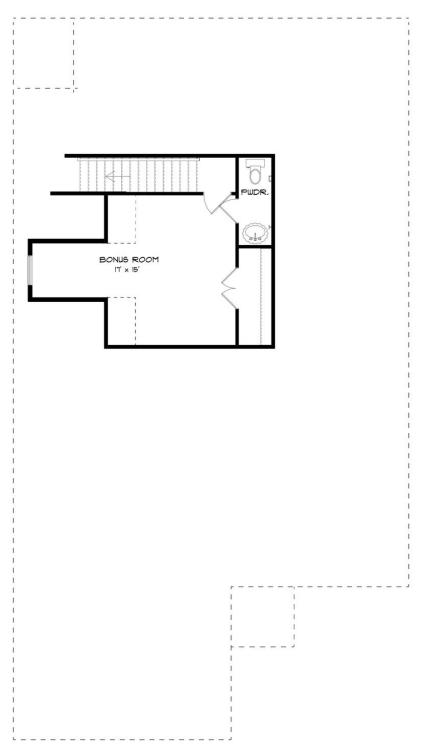

# **SECOND FLOOR (J)**

Prices, plans, dimensions, features, specifications, materials, and availability of homes or communities are subject to change without notice or obligation. Illustrations are artists depictions only and may differ from completed improvements. All prices subject to change without notice. Please contact your sales associate before writing an offer.

#### **ABOUT THIS PLAN**

Constant appeal and elegant definitions are found in the "Kinkade" plan for those calling for luxury and comfort. A vaulted beamed ceiling in the huge great room accentuates the space along with excellent finishes. The custom fireplace allows an even greater level of amenities while offering sheer enjoyment of an evening fire on those cooler nights. The huge kitchen's attention to custom cabinetry, upgraded stainless steel appliances, and granite counter tops, are sure to enhance cooking and eating experiences. Retire to the primary suite that exudes privacy and use of space and take advantage of the well thought out primary bath with every amenity for speedy starts for the day. From something as simple as a laundry room that does not abut any bedroom or the bonus room located upstairs along with a half bath that can be used as an office space, entertainment room, or even another bedroom; this plan provides plenty of comfort.