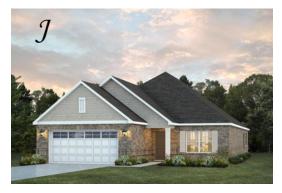

### Kinkade

**Home Plan** 

Starting at \$415,899

**SQ FT**: 2,383

**Beds**: 3 **Baths**: 2.5

Garage: 2 Standard

**ELEVATION H** 

**ELEVATION J** 

#### **ABOUT THIS PLAN**

Constant appeal and elegant definitions are found in the "Kinkade" plan for those calling for luxury and comfort. A vaulted beamed ceiling in the huge great room accentuates the space along with excellent finishes. The custom fireplace allows an even greater level of amenities while offering sheer enjoyment of an evening fire on those cooler nights. The huge kitchen's attention to custom cabinetry, upgraded stainless steel appliances, and granite counter tops, are sure to enhance cooking and eating experiences. Retire to the primary suite that exudes privacy and use of space and take advantage of the well thought out primary bath with every amenity for speedy starts for the day. From something as simple as a laundry room that does not abut any bedroom or the bonus room located upstairs along with a half bath that can be used as an office space, entertainment room, or even another bedroom; this plan provides plenty of comfort.