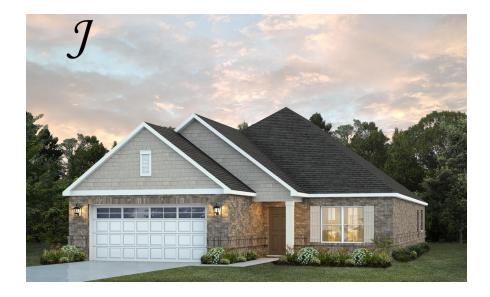

### Kinkade

**Home Plan** 

Starting at \$415,899

**SQ FT**: 2,383

**Beds**: 3 **Baths**: 2.5

Garage: 2 Standard

**ELEVATION H** 

**ELEVATION J** 

#### **ABOUT THIS PLAN**

Constant appeal and elegant definitions are found in the "Kinkade" plan for those calling for luxury and comfort. A vaulted beamed ceiling in the huge great room accentuates the space along with excellent finishes. The custom fireplace allows an even greater level of amenities while offering sheer enjoyment of an evening fire on those cooler nights. The huge kitchen's attention to custom cabinetry, upgraded stainless steel appliances, and granite counter tops, are sure to enhance cooking and eating experiences. Retire to the primary suite that exudes privacy and use of space and take advantage of the well thought out primary bath with every amenity for speedy starts for the day. From something as simple as a laundry room that does not abut any bedroom or the bonus room located upstairs along with a half bath that can be used as an office space, entertainment room, or even another bedroom; this plan provides plenty of comfort.