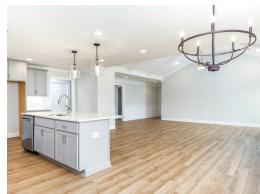

## **PLAN GALLERY**

# **PLAN GALLERY**

#### **ABOUT THIS PLAN**

Constant appeal and elegant definitions are found in the "Kinkade" plan for those calling for luxury and comfort. A vaulted beamed ceiling in the huge great room accentuates the space along with excellent finishes. The custom fireplace allows an even greater level of amenities while offering sheer enjoyment of an evening fire on those cooler nights. The huge kitchen's attention to custom cabinetry, upgraded stainless steel appliances, and granite counter tops, are sure to enhance cooking and eating experiences. Retire to the primary suite that exudes privacy and use of space and take advantage of the well thought out primary bath with every amenity for speedy starts for the day. From something as simple as a laundry room that does not abut any bedroom or the bonus room located upstairs along with a half bath that can be used as an office space, entertainment room, or even another bedroom; this plan provides plenty of comfort.