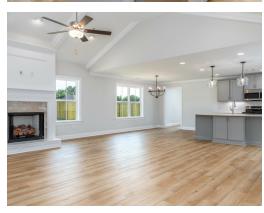

#### **ABOUT THIS PLAN**

Constant appeal and elegant definitions are found in the "Kinkade" plan for those calling for luxury and comfort. A vaulted beamed ceiling in the huge great room accentuates the space along with excellent finishes. The custom fireplace allows an even greater level of amenities while offering sheer enjoyment of an evening fire on those cooler nights. The huge kitchen's attention to custom cabinetry, upgraded stainless steel appliances, and granite counter tops, are sure to enhance cooking and eating experiences. Retire to the primary suite that exudes privacy and use of space and take advantage of the well thought out primary bath with every amenity for speedy starts for the day. From something as simple as a laundry room that does not abut any bedroom or the bonus room located upstairs along with a half bath that can be used as an office space, entertainment room, or even another bedroom; this plan provides plenty of comfort.