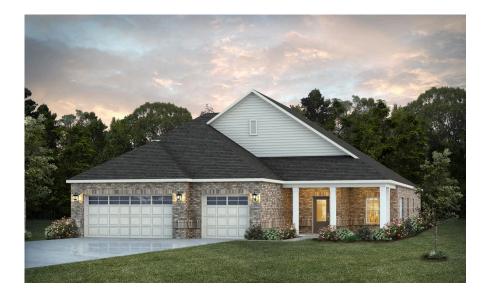

# **Huddlestone II**

**Home Plan** 

Starting at \$514,199

**SQ FT:** 3,054

**Beds:** 4 **Baths:** 4.5

Garage: 3 Standard

**ELEVATION E** 

**ELEVATION F** 

#### **ABOUT THIS PLAN**

With 4 bedrooms and 4.5 baths huddled around the spectacular great room, "Huddlestone II" offers a great plan with an exceptional use of space. The large great room area with vaulted ceilings is complete with a fireplace and opens into the spacious kitchen finished with granite countertops and a large island. Retreat to the entry or rear covered patios that offer a surplus amount of shade and a serene setting on any given day. Added to the primary bedroom and bath, the 3 additional bedrooms provide plenty of closet space and two bathrooms. This highly desirable plan is perfect for numerous ways of life, but especially for multi-generational families. The plan is rounded out exquisitely with a 3-car garage. The 2nd floor is home to a large bonus room featuring a full bath and walk-in-closet.