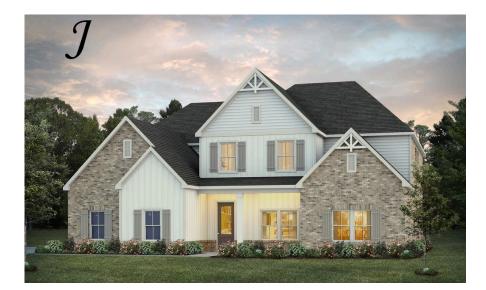

# Emberly Home Plan

Starting at \$565,699

SQ FT: 4,047 Beds: 5 Baths: 3.5 Garage: 2 Standard

Elevation H

Elevation J

## **ABOUT THIS PLAN**

Indulge in the allure of the "Emberly" plan, a home designed for unparalleled versatility and luxury. This unique package boasts not one, but two primary suites, strategically positioned on each level. From the moment you step into the towering two-story foyer, you'll be captivated by the architectural details that define this home. For those who love to entertain, the spacious gourmet kitchen beckons, complete with a granite work island, custom cabinetry, and a generously sized walk-in pantry. Hosting gatherings becomes a breeze as you prepare a grand spread for any number of guests. The elegant formal dining room featuring a coffered ceiling add a touch of sophistication. The second floor unfolds to reveal three large bedrooms, an additional primary bedroom, and a loft area that surpasses expectations. This versatile space accommodates massive furniture and provides room for a pool or game table, promising endless possibilities. Step outside to the expansive rear covered patio, offering a variety of uses to enhance your comfort and elevate the desirability of this.