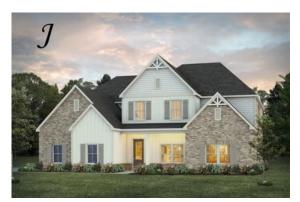

# Emberly Home Plan

Starting at \$565,699

SQ FT: 4,047 Beds: 5 Baths: 3.5 Garage: 2 Standard

Elevation H

Elevation J

## **ABOUT THIS PLAN**

Indulge in the allure of the "Emberly" plan, a home designed for unparalleled versatility and luxury. This unique package boasts not one, but two primary suites, strategically positioned on each level. From the moment you step into the towering two-story foyer, you'll be captivated by the architectural details that define this home. For those who love to entertain, the spacious gourmet kitchen beckons, complete with a granite work island, custom cabinetry, and a generously sized walk-in pantry. Hosting gatherings becomes a breeze as you prepare a grand spread for any number of guests. The elegant formal dining room featuring a coffered ceiling add a touch of sophistication. The second floor unfolds to reveal three large bedrooms, an additional primary bedroom, and a loft area that surpasses expectations. This versatile space accommodates massive furniture and provides room for a pool or game table, promising endless possibilities. Step outside to the expansive rear covered patio, offering a variety of uses to enhance your comfort and elevate the desirability of this.