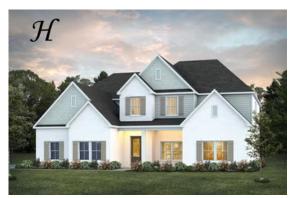

# Emberly Home Plan

Starting at \$565,699

SQ FT: 4,047 Beds: 5 Baths: 3.5 Garage: 2 Standard

Elevation H

Elevation J

## **ABOUT THIS PLAN**

Indulge in the allure of the "Emberly" plan, a home designed for unparalleled versatility and luxury. This unique package boasts not one, but two primary suites, strategically positioned on each level. From the moment you step into the towering two-story foyer, you'll be captivated by the architectural details that define this home. For those who love to entertain, the spacious gourmet kitchen beckons, complete with a granite work island, custom cabinetry, and a generously sized walk-in pantry. Hosting gatherings becomes a breeze as you prepare a grand spread for any number of guests. The elegant formal dining room featuring a coffered ceiling add a touch of sophistication. The second floor unfolds to reveal three large bedrooms, an additional primary bedroom, and a loft area that surpasses expectations. This versatile space accommodates massive furniture and provides room for a pool or game table, promising endless possibilities. Step outside to the expansive rear covered patio, offering a variety of uses to enhance your comfort and elevate the desirability of this.