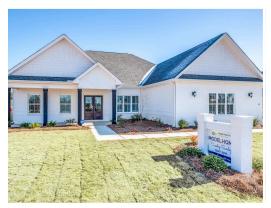

# Dogwood

**Home Plan** 

Starting at \$501,899

**SQ FT:** 3,088

**Beds:** 4 **Baths:** 3.0

Garage: 2 Standard

Elevation G

Elevation H

### **ABOUT THIS PLAN**

This plan is sure to steal the show, just like a dogwood tree in full bloom. The long front porch is a perfect primer for all of the beauty housed in these four walls. The entryway is flanked with a study on one side and a formal dining on the other, and then you are lead directly into the large kitchen. An abundance of storage, both in cabinets and in the pantry, coupled with the large eat in island make this space a chef's dream. The kitchen flows seamlessly into the large great room with a corner fireplace and wall of windows looking out onto the covered porch on the rear of the home. Off to one side of the main living area you'll find the primary suite that leaves nothing to be desired: tray ceilings, soaking bathtub, roomy shower, and one of the largest walk-in closets we have ever laid eyes on. The opposite side of the main living area is home to three additional bedrooms and two full bathrooms, plus a drop zone and laundry room that lead into the garage. What more