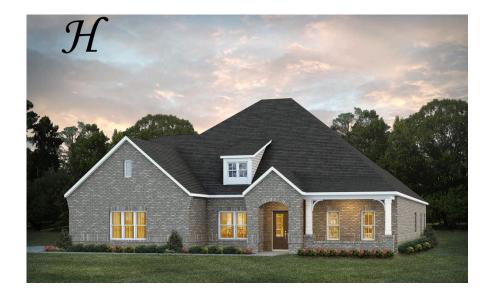

# Dogwood II Home Plan

Starting at \$519,499

**SQ FT**: 3,705 **Beds**: 4

**Baths:** 4.0

Garage: 2 Standard

Elevation G

Elevation H

#### **ABOUT THIS PLAN**

This plan is sure to steal the show, just like a dogwood tree in full bloom. The long front porch is a perfect primer for all of the beauty housed in these four walls. The entryway is flanked with a study on one side and a formal dining on the other, and then you are lead directly into the large kitchen. An abundance of storage, both in cabinets and in the pantry, coupled with the large eat in island make this space a chef's dream. The kitchen flows seamlessly into the large great room with a corner fireplace and wall of windows looking out onto the covered porch on the rear of the home. Off to one side of the main living area you'll find the primary suite that leaves nothing to be desired: tray ceilings, soaking bathtub, roomy shower, and one of the largest walk-in closets we have ever laid eyes on. The opposite side of the main living area is home to three additional bedrooms and two full bathrooms, plus a drop zone and laundry room that lead into the garage. On the 2nd floor there is a large Bonus Boom with a sitting area and full bath. What more could you need in a home?!