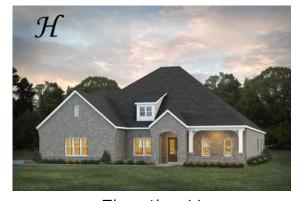

# Dogwood II Home Plan

Starting at \$519,499

**SQ FT**: 3,705 **Beds**: 4

**Baths:** 4.0

Garage: 2 Standard

Elevation G

Elevation H

#### **ABOUT THIS PLAN**

This plan is sure to steal the show, just like a dogwood tree in full bloom. The long front porch is a perfect primer for all of the beauty housed in these four walls. The entryway is flanked with a study on one side and a formal dining on the other, and then you are lead directly into the large kitchen. An abundance of storage, both in cabinets and in the pantry, coupled with the large eat in island make this space a chef's dream. The kitchen flows seamlessly into the large great room with a corner fireplace and wall of windows looking out onto the covered porch on the rear of the home. Off to one side of the main living area you'll find the primary suite that leaves nothing to be desired: tray ceilings, soaking bathtub, roomy shower, and one of the largest walk-in closets we have ever laid eyes on. The opposite side of the main living area is home to three additional bedrooms and two full bathrooms, plus a drop zone and laundry room that lead into the garage. On the 2nd floor there is a large Bonus Boom with a sitting area and full bath. What more could you need in a home?!