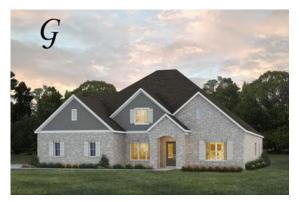

# Dogwood II Home Plan

Starting at \$519,499

**SQ FT**: 3,705 **Beds**: 4

**Baths:** 4.0

Garage: 2 Standard

Elevation G

Elevation H

#### **ABOUT THIS PLAN**

This plan is sure to steal the show, just like a dogwood tree in full bloom. The long front porch is a perfect primer for all of the beauty housed in these four walls. The entryway is flanked with a study on one side and a formal dining on the other, and then you are lead directly into the large kitchen. An abundance of storage, both in cabinets and in the pantry, coupled with the large eat in island make this space a chef's dream. The kitchen flows seamlessly into the large great room with a corner fireplace and wall of windows looking out onto the covered porch on the rear of the home. Off to one side of the main living area you'll find the primary suite that leaves nothing to be desired: tray ceilings, soaking bathtub, roomy shower, and one of the largest walk-in closets we have ever laid eyes on. The opposite side of the main living area is home to three additional bedrooms and two full bathrooms, plus a drop zone and laundry room that lead into the garage. On the 2nd floor there is a large Bonus Boom with a sitting area and full bath. What more could you need in a home?!