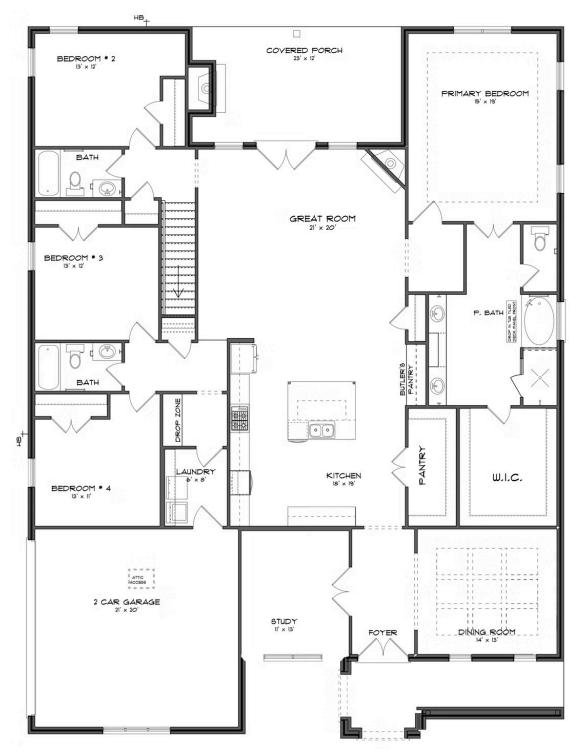

### **FIRST FLOOR (H)**

Prices, plans, dimensions, features, specifications, materials, and availability of homes or communities are subject to change without notice or obligation. Illustrations are artists depictions only and may differ from completed improvements. All prices subject to change without notice. Please contact your sales associate before writing an offer.

#### **ABOUT THIS PLAN**

This plan is sure to steal the show, just like a dogwood tree in full bloom. The long front porch is a perfect primer for all of the beauty housed in these four walls. The entryway is flanked with a study on one side and a formal dining on the other, and then you are lead directly into the large kitchen. An abundance of storage, both in cabinets and in the pantry, coupled with the large eat in island make this space a chef's dream. The kitchen flows seamlessly into the large great room with a corner fireplace and wall of windows looking out onto the covered porch on the rear of the home. Off to one side of the main living area you'll find the primary suite that leaves nothing to be desired: tray ceilings, soaking bathtub, roomy shower, and one of the largest walk-in closets we have ever laid eyes on. The opposite side of the main living area is home to three additional bedrooms and two full bathrooms, plus a drop zone and laundry room that lead into the garage. On the 2nd floor there is a large Bonus Boom with a sitting area and full bath. What more could you need in a home?!