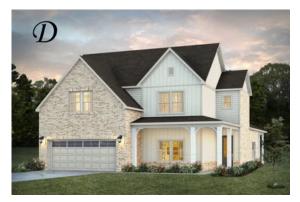

# Cunningham

**Home Plan** 

Starting at \$505,599

**SQ FT: 3,089** 

**Beds:** 5 **Baths:** 3.0

Garage: 2 Standard

Elevation D

Elevation E

#### **ABOUT THIS PLAN**

The "Cunningham" floorplan features cunning details that will have you falling in love with this plan. The "Cunningham" boasts two entrances, one through the garage to the mudroom and one through the large, covered porch to the foyer. The foyer leads directly into the all-in-one kitchen, great room and dining room. The open-concept is a dream for entertaining or spending quality time together. The primary retreat off of the kitchen features a luxurious primary bathroom and two extensive walk-in closets. With two vanities on either side of the primary bathroom, you will never be fighting for counter space or elbow room. The upstairs flaunts a unique design with a loft, two bedrooms and a sweeping bonus room/bedroom. Need more space for a playroom? Make it a bonus room! Need a little more guest room or family room? Make it a bedroom and sitting area! The "Cunningham" floorplan offers endless possibilities to cater your house to your needs.