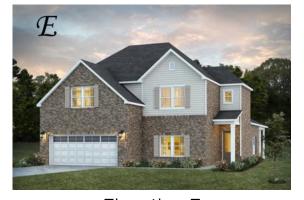

# Cunningham

**Home Plan** 

Starting at \$505,599

**SQ FT: 3,089** 

**Beds:** 5 **Baths:** 3.0

Garage: 2 Standard

Elevation D

Elevation E

#### **ABOUT THIS PLAN**

The "Cunningham" floorplan features cunning details that will have you falling in love with this plan. The "Cunningham" boasts two entrances, one through the garage to the mudroom and one through the large, covered porch to the foyer. The foyer leads directly into the all-in-one kitchen, great room and dining room. The open-concept is a dream for entertaining or spending quality time together. The primary retreat off of the kitchen features a luxurious primary bathroom and two extensive walk-in closets. With two vanities on either side of the primary bathroom, you will never be fighting for counter space or elbow room. The upstairs flaunts a unique design with a loft, two bedrooms and a sweeping bonus room/bedroom. Need more space for a playroom? Make it a bonus room! Need a little more guest room or family room? Make it a bedroom and sitting area! The "Cunningham" floorplan offers endless possibilities to cater your house to your needs.