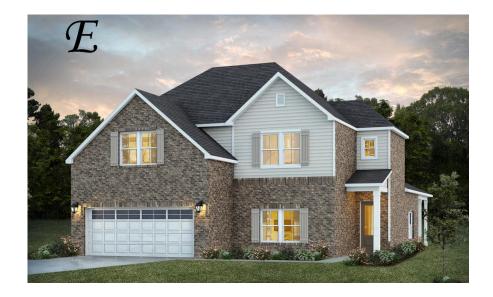

# Cunningham

**Home Plan** 

Starting at \$505,599

**SQ FT: 3,089** 

**Beds:** 5 **Baths:** 3.0

Garage: 2 Standard

Elevation D

Elevation E

#### **ABOUT THIS PLAN**

The "Cunningham" floorplan features cunning details that will have you falling in love with this plan. The "Cunningham" boasts two entrances, one through the garage to the mudroom and one through the large, covered porch to the foyer. The foyer leads directly into the all-in-one kitchen, great room and dining room. The open-concept is a dream for entertaining or spending quality time together. The primary retreat off of the kitchen features a luxurious primary bathroom and two extensive walk-in closets. With two vanities on either side of the primary bathroom, you will never be fighting for counter space or elbow room. The upstairs flaunts a unique design with a loft, two bedrooms and a sweeping bonus room/bedroom. Need more space for a playroom? Make it a bonus room! Need a little more guest room or family room? Make it a bedroom and sitting area! The "Cunningham" floorplan offers endless possibilities to cater your house to your needs.