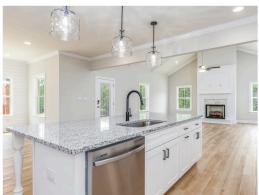

#### **ABOUT THIS PLAN**

Introducing the "Cheyenne" - an exceptional blend of elegance and comfort. Enjoy the luxury of the spacious primary bedroom. Located at the rear of the home, the primary bath boasts double granite vanities, a relaxing soaking tub, a separate tiled shower with a glass door, and a generously sized walk-in closet. Three additional bedrooms, each with walk-in closets, and two more bathrooms with soaking bathtubs and granite vanities provide ample space. One of these bedrooms would be a perfect in-suite for parents or grown children moving back home, ensuring cherished moments together with individual space. Experience the heart of the home where the kitchen, with a stunning granite island, seamlessly blends with the dining area and great room. A vaulted ceiling and cozy fireplace complete this harmonious living space. Escape to tranquility on the rear covered patio, a haven for outdoor enjoyment with abundant shade. Relax with a book or host delightful gatherings in this space that elevates your living experience. Completed this exquisite design is a 3-car garage.

#### **PLAN GALLERY**

## **PLAN GALLERY**