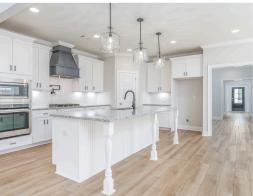

#### **ABOUT THIS PLAN**

Introducing the "Cheyenne" - an exceptional blend of elegance and comfort. Enjoy the luxury of the spacious primary bedroom. Located at the rear of the home, the primary bath boasts double granite vanities, a relaxing soaking tub, a separate tiled shower with a glass door, and a generously sized walk-in closet. Three additional bedrooms, each with walk-in closets, and two more bathrooms with soaking bathtubs and granite vanities provide ample space. One of these bedrooms would be a perfect in-suite for parents or grown children moving back home, ensuring cherished moments together with individual space. Experience the heart of the home where the kitchen, with a stunning granite island, seamlessly blends with the dining area and great room. A vaulted ceiling and cozy fireplace complete this harmonious living space. Escape to tranquility on the rear covered patio, a haven for outdoor enjoyment with abundant shade. Relax with a book or host delightful gatherings in this space that elevates your living experience. Completed this exquisite design is a 3-car garage.

#### **PLAN GALLERY**

## **PLAN GALLERY**