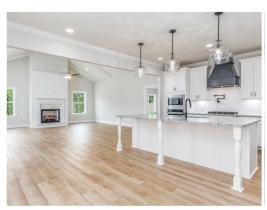

#### **ABOUT THIS PLAN**

Introducing the "Cheyenne" - an exceptional blend of elegance and comfort. Enjoy the luxury of the spacious primary bedroom. Located at the rear of the home, the primary bath boasts double granite vanities, a relaxing soaking tub, a separate tiled shower with a glass door, and a generously sized walk-in closet. Three additional bedrooms, each with walk-in closets, and two more bathrooms with soaking bathtubs and granite vanities provide ample space. One of these bedrooms would be a perfect in-suite for parents or grown children moving back home, ensuring cherished moments together with individual space. Experience the heart of the home where the kitchen, with a stunning granite island, seamlessly blends with the dining area and great room. A vaulted ceiling and cozy fireplace complete this harmonious living space. Escape to tranquility on the rear covered patio, a haven for outdoor enjoyment with abundant shade. Relax with a book or host delightful gatherings in this space that elevates your living experience. Completed this exquisite design is a 3-car garage.

#### **PLAN GALLERY**

## **PLAN GALLERY**