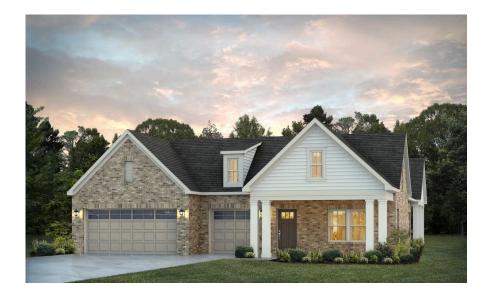

# Cheyenne

**Home Plan** 

Starting at \$485,199

**SQ FT**: 2,698

**Beds**: 4 **Baths**: 3.5

Garage: 3 Standard

**ELEVATION E** 

**ELEVATION F** 

#### **ABOUT THIS PLAN**

Introducing the "Cheyenne" - an exceptional blend of elegance and comfort. Enjoy the luxury of the spacious primary bedroom. Located at the rear of the home, the primary bath boasts double granite vanities, a relaxing soaking tub, a separate tiled shower with a glass door, and a generously sized walk-in closet. Three additional bedrooms, each with walk-in closets, and two more bathrooms with soaking bathtubs and granite vanities provide ample space. One of these bedrooms would be a perfect in-suite for parents or grown children moving back home, ensuring cherished moments together with individual space. Experience the heart of the home where the kitchen, with a stunning granite island, seamlessly blends with the dining area and great room. A vaulted ceiling and cozy fireplace complete this harmonious living space. Escape to tranquility on the rear covered patio, a haven for outdoor enjoyment with abundant shade. Relax with a book or host delightful gatherings in this space that elevates your living experience. Completed this exquisite design is a 3-car garage.