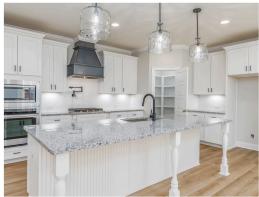

#### **ABOUT THIS PLAN**

Introducing the "Cheyenne" - an exceptional blend of elegance and comfort. Enjoy the luxury of the spacious primary bedroom. Located at the rear of the home, the primary bath boasts double granite vanities, a relaxing soaking tub, a separate tiled shower with a glass door, and a generously sized walk-in closet. Three additional bedrooms, each with walk-in closets, and two more bathrooms with soaking bathtubs and granite vanities provide ample space. One of these bedrooms would be a perfect in-suite for parents or grown children moving back home, ensuring cherished moments together with individual space. Experience the heart of the home where the kitchen, with a stunning granite island, seamlessly blends with the dining area and great room. A vaulted ceiling and cozy fireplace complete this harmonious living space. Escape to tranquility on the rear covered patio, a haven for outdoor enjoyment with abundant shade. Relax with a book or host delightful gatherings in this space that elevates your living experience. Completed this exquisite design is a 3-car garage.

#### **PLAN GALLERY**

## **PLAN GALLERY**