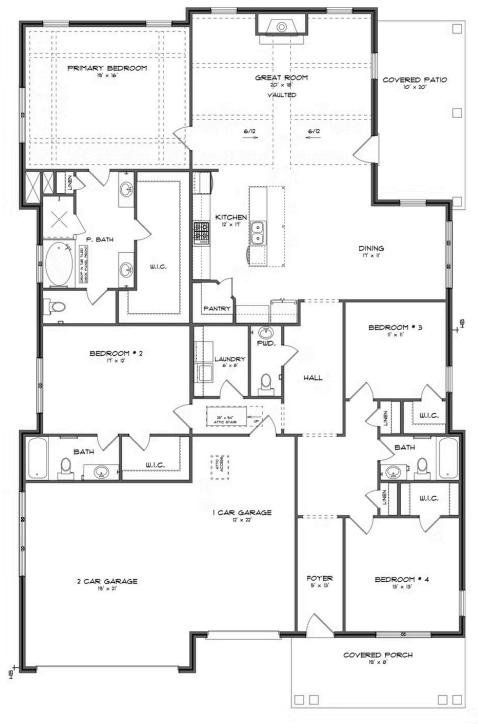

#### **ABOUT THIS PLAN**

Introducing the "Cheyenne" - an exceptional blend of elegance and comfort. Enjoy the luxury of the spacious primary bedroom. Located at the rear of the home, the primary bath boasts double granite vanities, a relaxing soaking tub, a separate tiled shower with a glass door, and a generously sized walk-in closet. Three additional bedrooms, each with walk-in closets, and two more bathrooms with soaking bathtubs and granite vanities provide ample space. One of these bedrooms would be a perfect in-suite for parents or grown children moving back home, ensuring cherished moments together with individual space. Experience the heart of the home where the kitchen, with a stunning granite island, seamlessly blends with the dining area and great room. A vaulted ceiling and cozy fireplace complete this harmonious living space. Escape to tranquility on the rear covered patio, a haven for outdoor enjoyment with abundant shade. Relax with a book or host delightful gatherings in this space that elevates your living experience. Completed this exquisite design is a 3-car garage.