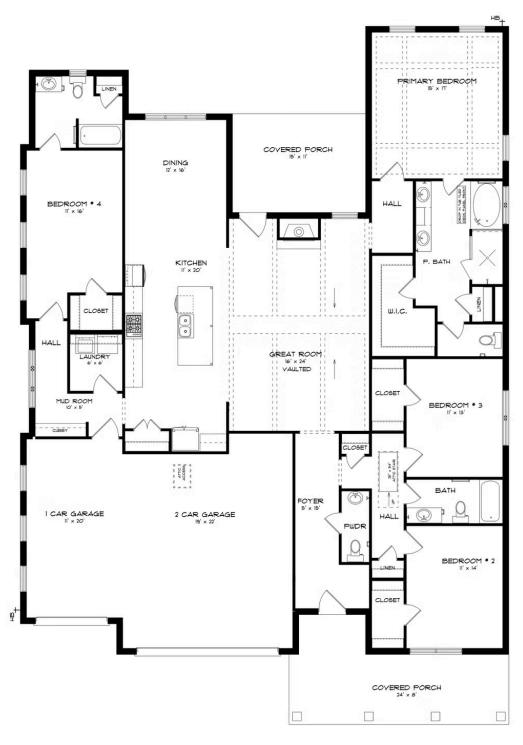

### **ABOUT THIS PLAN**

Introducing "The Bridgeton" - a fabulously designed 4-bedroom, 3.5-bath home that blends comfort and style seamlessly. Enjoy the stunning great room with vaulted ceilings and a cozy fireplace, perfect for family gatherings. The generously sized primary bedroom offers a peaceful retreat tucked away in the back of the home, while three additional bedrooms provide private sanctuaries with ample closet space and two full bathrooms. Unwind on the rear covered patio for outdoor relaxation or create culinary masterpieces in the kitchen with a beautiful island perfect for socializing. "The Bridgeton" also caters to multi-generational living with an in-suite sleeping area. Ample storage options and a 3-car garage complete this perfect living space. The "Bridgeton" was tailor-made for spacious living!