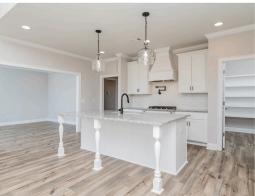

#### **ABOUT THIS PLAN**

One of our most unique floorplans, the "Bellemeade" features 4 bedrooms and 3.5 bathrooms with optimized living space. When entering through the covered porch, you are immediately met with an elegant study off the foyer. The foyer leads into the abundant kitchen and great room. The great room boasts vaulted ceilings and a center fireplace for all those cozy family gatherings. The kitchen features a grand island with plenty of sitting space and a large pantry. The primary suite has a roomy design, and the primary bath is equipped with double granite vanities, garden/soaking tub, separate tiled shower with a glass door and a spacious walk-in closet. The first floor is complete with 3 additional bedrooms and 2 bathrooms.

## **PLAN GALLERY**

### **PLAN GALLERY**