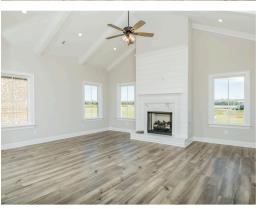

#### **ABOUT THIS PLAN**

One of our most unique floorplans, the "Bellemeade" features 4 bedrooms and 3.5 bathrooms with optimized living space. When entering through the covered porch, you are immediately met with an elegant study off the foyer. The foyer leads into the abundant kitchen and great room. The great room boasts vaulted ceilings and a center fireplace for all those cozy family gatherings. The kitchen features a grand island with plenty of sitting space and a large pantry. The primary suite has a roomy design, and the primary bath is equipped with double granite vanities, garden/soaking tub, separate tiled shower with a glass door and a spacious walk-in closet. The first floor is complete with 3 additional bedrooms and 2 bathrooms.

## **PLAN GALLERY**

### **PLAN GALLERY**