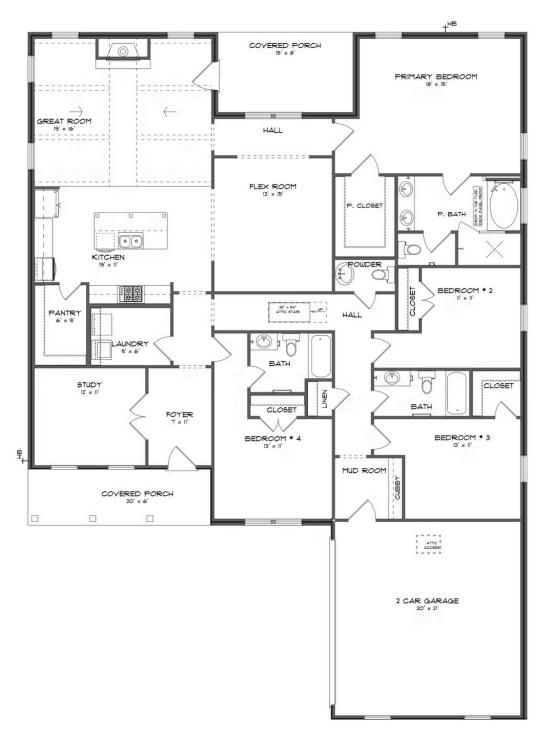

#### **ABOUT THIS PLAN**

One of our most unique floorplans, the "Bellemeade" features 4 bedrooms and 3.5 bathrooms with optimized living space. When entering through the covered porch, you are immediately met with an elegant study off the foyer. The foyer leads into the abundant kitchen and great room. The great room boasts vaulted ceilings and a center fireplace for all those cozy family gatherings. The kitchen features a grand island with plenty of sitting space and a large pantry. The primary suite has a roomy design, and the primary bath is equipped with double granite vanities, garden/soaking tub, separate tiled shower with a glass door and a spacious walk-in closet. The first floor is complete with 3 additional bedrooms and 2 bathrooms.