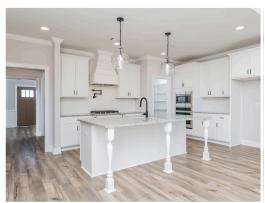

#### **ABOUT THIS PLAN**

One of our most unique floorplans, the "Bellemeade" features 4 bedrooms and 3.5 bathrooms with optimized living space. When entering through the covered porch, you are immediately met with an elegant study off the foyer. The foyer leads into the abundant kitchen and great room. The great room boasts vaulted ceilings and a center fireplace for all those cozy family gatherings. The kitchen features a grand island with plenty of sitting space and a large pantry. The primary suite has a roomy design, and the primary bath is equipped with double granite vanities, garden/soaking tub, separate tiled shower with a glass door and a spacious walk-in closet. The first floor is complete with 3 additional bedrooms and 2 bathrooms.

## **PLAN GALLERY**

### **PLAN GALLERY**