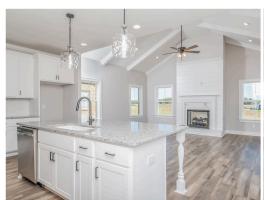

#### **ABOUT THIS PLAN**

One of our most unique floorplans, the "Bellemeade" features 4 bedrooms and 3.5 bathrooms with optimized living space. When entering through the covered porch, you are immediately met with an elegant study off the foyer. The foyer leads into the abundant kitchen and great room. The great room boasts vaulted ceilings and a center fireplace for all those cozy family gatherings. The kitchen features a grand island with plenty of sitting space and a large pantry. The primary suite has a roomy design, and the primary bath is equipped with double granite vanities, garden/soaking tub, separate tiled shower with a glass door and a spacious walk-in closet. The first floor is complete with 3 additional bedrooms and 2 bathrooms.

## **PLAN GALLERY**

### **PLAN GALLERY**