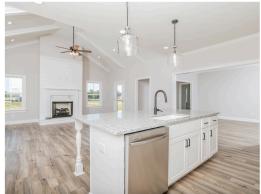

#### **ABOUT THIS PLAN**

One of our most unique floorplans, the "Bellemeade" features 4 bedrooms and 3.5 bathrooms with optimized living space. When entering through the covered porch, you are immediately met with an elegant study off the foyer. The foyer leads into the abundant kitchen and great room. The great room boasts vaulted ceilings and a center fireplace for all those cozy family gatherings. The kitchen features a grand island with plenty of sitting space and a large pantry. The primary suite has a roomy design, and the primary bath is equipped with double granite vanities, garden/soaking tub, separate tiled shower with a glass door and a spacious walk-in closet. The first floor is complete with 3 additional bedrooms and 2 bathrooms.

## **PLAN GALLERY**

### **PLAN GALLERY**