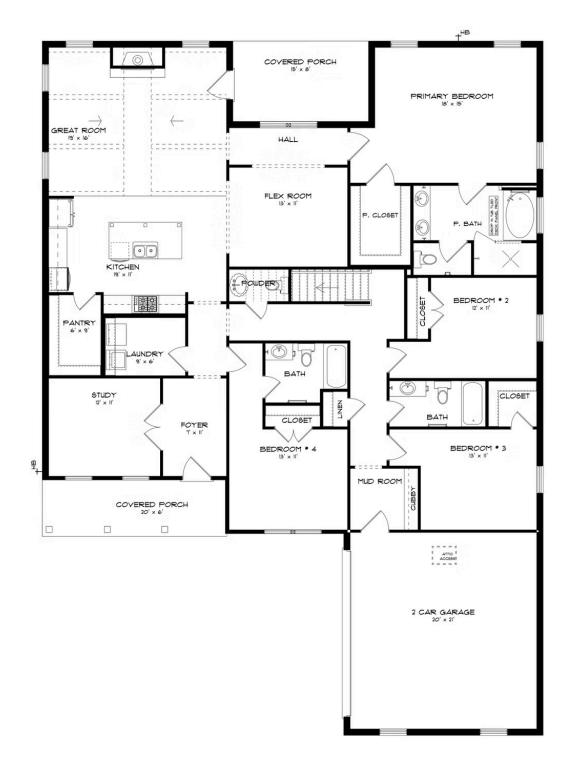

**FIRST FLOOR (H)** 

Prices, plans, dimensions, features, specifications, materials, and availability of homes or communities are subject to change without notice or obligation. Illustrations are artists depictions only and may differ from completed improvements. All prices subject to change without notice. Please contact your sales associate before writing an offer.

## **ABOUT THIS PLAN**

Experience the captivating allure of the Bellemeade II, boasting 4 bedrooms and 4.5 bathrooms. Step into an inviting study from the covered porch. Entertain seamlessly in the expansive kitchen and great room with vaulted ceilings and a cozy fireplace. The kitchen dazzles with a grand island and large pantry, perfect for hosting gatherings. The primary suite indulges with double granite vanities, a garden tub, separate shower, and ample closet space. The first floor offers 3 additional bedrooms and 2 baths, ideal for guests. Upstairs, a spacious bonus room and full bath await, promising endless entertainment possibilities.