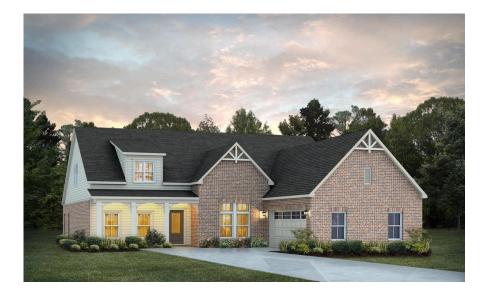

Bellemeade II Home Plan

Starting at \$495,799

SQ FT: 3,094 Beds: 4 Baths: 4.5 Garage: 2 Standard

ELEVATION G

**ELEVATION H** 

## **ABOUT THIS PLAN**

Experience the captivating allure of the Bellemeade II, boasting 4 bedrooms and 4.5 bathrooms. Step into an inviting study from the covered porch. Entertain seamlessly in the expansive kitchen and great room with vaulted ceilings and a cozy fireplace. The kitchen dazzles with a grand island and large pantry, perfect for hosting gatherings. The primary suite indulges with double granite vanities, a garden tub, separate shower, and ample closet space. The first floor offers 3 additional bedrooms and 2 baths, ideal for guests. Upstairs, a spacious bonus room and full bath await, promising endless entertainment possibilities.