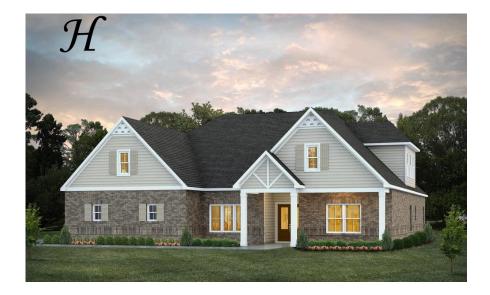

# Bainbridge II Home Plan

Starting at \$506,699

**SQ FT**: 3,489

**Beds:** 5 **Baths:** 4.0

Garage: 2 Standard

Elevation H

Elevation J

#### **ABOUT THIS PLAN**

The "Bainbridge II" Plan is perfect for those who prefer elegance and space. This 5 bedroom, 4 bathroom plan features a sweeping great room and kitchen area that is perfect for cooking while also entertaining. A separate dining room is located at the front of the house connecting to the elegant foyer entry flowing into the open kitchen and great room. The kitchen features an attractive granite island that has plenty of seating space perfect for serving food while also entertaining guest in the great room. The grand primary suite provides a large private space along with a connecting bathroom complete with double vanity, separate shower, soaking tub and abundant storage space in the large walk in closet and linen closet. Three more bedrooms complete this floor plan, all with plentiful closet space along with two full bathrooms. The 2nd floor features a large bonus room with sitting area, a full bath & closet. This well laid floor plan can accommodate the space needed for a big family all in the space of one floor.