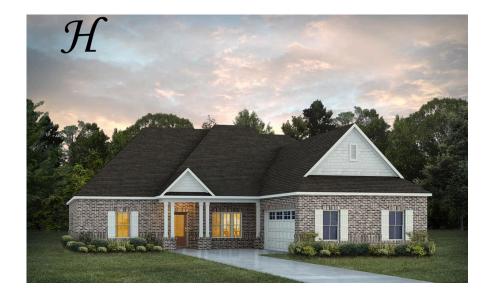

# Alexandria II Home Plan

Starting at \$490,399

**SQ FT**: 3,160

**Beds:** 4 **Baths:** 4.0

Garage: 2 Standard

Elevation H

Elevation J

#### **ABOUT THIS PLAN**

The "Alexandria II" is sure to provide a delightful living experience with its one story design and easy access and flow from room to room. This Ranch-style home with 2nd floor bonus room is sure to please! The appealing entry foyer is sophisticated yet open and joins the formal dining room and offers an additional room useful as a study or living room. The open vaulted family room and kitchen with large center granite island is made for entertaining. The unique primary suite offers a large bedroom area, functional primary bath with split granite vanities, garden/soaking tub and tiled shower with glass door and his and hers walk in closets. The additional 3 bedrooms provide plenty of closet space and two additional bathrooms as well as an upstairs bonus room with full bath & closet. This highly desirable plan is perfect for multiple lifestyles.