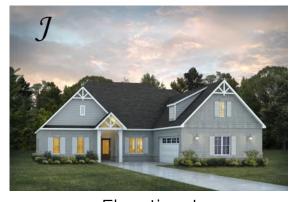

# Alexandria II Home Plan

Starting at \$490,399

**SQ FT**: 3,160

**Beds:** 4 **Baths:** 4.0

Garage: 2 Standard

Elevation H

Elevation J

#### **ABOUT THIS PLAN**

The "Alexandria II" is sure to provide a delightful living experience with its one story design and easy access and flow from room to room. This Ranch-style home with 2nd floor bonus room is sure to please! The appealing entry foyer is sophisticated yet open and joins the formal dining room and offers an additional room useful as a study or living room. The open vaulted family room and kitchen with large center granite island is made for entertaining. The unique primary suite offers a large bedroom area, functional primary bath with split granite vanities, garden/soaking tub and tiled shower with glass door and his and hers walk in closets. The additional 3 bedrooms provide plenty of closet space and two additional bathrooms as well as an upstairs bonus room with full bath & closet. This highly desirable plan is perfect for multiple lifestyles.