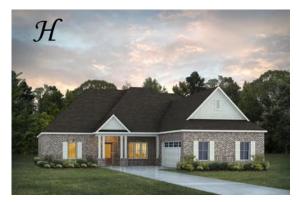

# Alexandria II Home Plan

Starting at \$490,399

**SQ FT**: 3,160

**Beds:** 4 **Baths:** 4.0

Garage: 2 Standard

Elevation H

Elevation J

#### **ABOUT THIS PLAN**

The "Alexandria II" is sure to provide a delightful living experience with its one story design and easy access and flow from room to room. This Ranch-style home with 2nd floor bonus room is sure to please! The appealing entry foyer is sophisticated yet open and joins the formal dining room and offers an additional room useful as a study or living room. The open vaulted family room and kitchen with large center granite island is made for entertaining. The unique primary suite offers a large bedroom area, functional primary bath with split granite vanities, garden/soaking tub and tiled shower with glass door and his and hers walk in closets. The additional 3 bedrooms provide plenty of closet space and two additional bathrooms as well as an upstairs bonus room with full bath & closet. This highly desirable plan is perfect for multiple lifestyles.