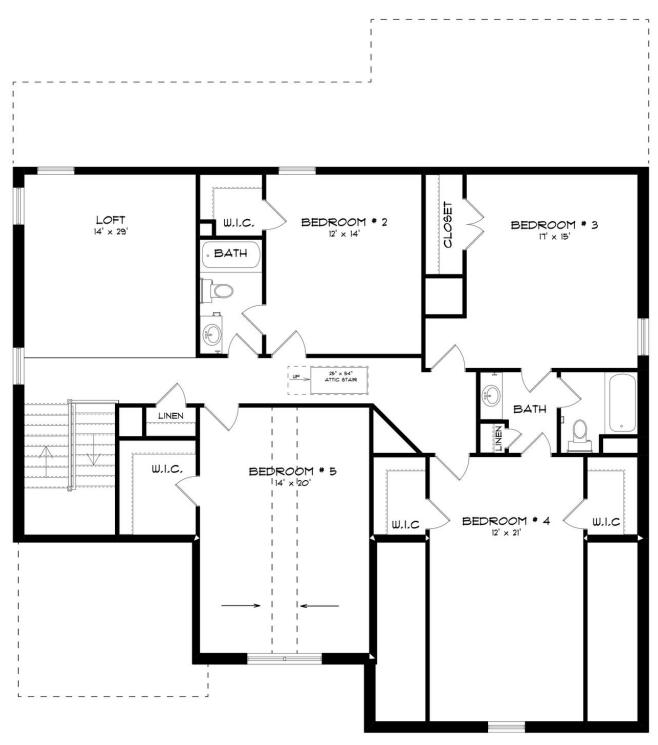

edroom in other plans and will take care of storing all necessities. Splendid kitchen is almost mesmerizing at first glance with its state of the art layout featuring custom angled granite island and stylish plumbing and lighting packages. Position the high capacity washer/dryer, as well as all cleaning gadgets in the oversized laundry room that allows a growing family another option for easy living. Loft area off the open hallway on the second floor fulfills the needs of a large family while allowing a place for the kids to hang out or provides a media/craft/home schooling room. Four spaciously appealing bedrooms also situated on this floor complete the unbelievable design that is aimed at accommodating all needs in a family dwelling.



### FIRST FLOOR (E)





### **SECOND FLOOR (E)**





# Contact Our Sales Team Online Sales Consultant 334-645-9700 | smbzillowvendorleads@robot.zapier.com

## **PLAN GALLERY**





















# Contact Our Sales Team Online Sales Consultant 334-645-9700 | smbzillowvendorleads@robot.zapier.com

## **PLAN GALLERY**