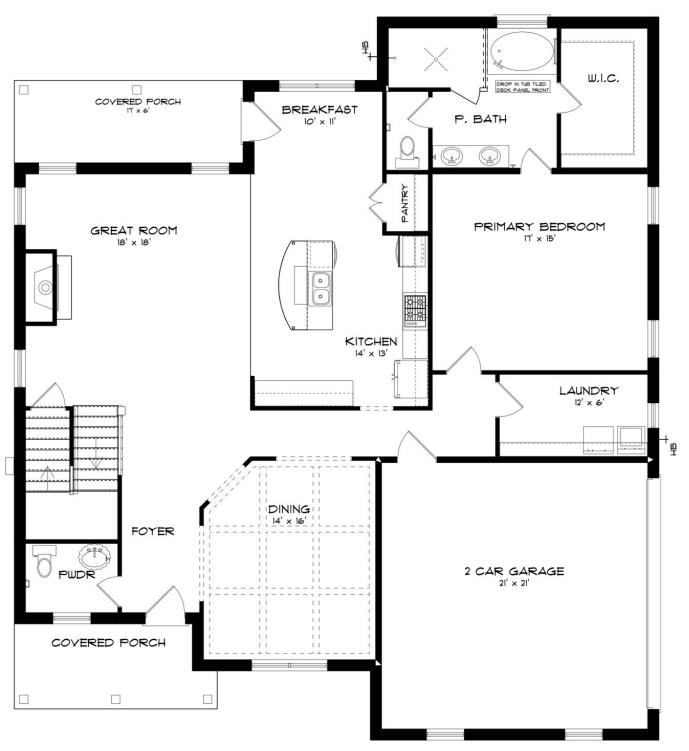

ry closet is larger than any bedroom in other plans and will take care of storing all necessities. Splendid kitchen is almost mesmerizing at first glance with its state of the art layout featuring custom angled granite island and stylish plumbing and lighting packages. Position the high capacity washer/dryer, as well as all cleaning gadgets in the oversized laundry room that allows a growing family another option for easy living. Loft area off the open hallway on the second floor fulfills the needs of a large family while allowing a place for the kids to hang out or provides a media/craft/home schooling room. Four spaciously appealing bedrooms also situated on this floor complete the unbelievable design that is aimed at accommodating all needs in a family dwelling.



### FIRST FLOOR (E)





### **SECOND FLOOR (E)**





# Contact Our Sales Team Online Sales Consultant 334-645-9700 | smbzillowvendorleads@robot.zapier.com

## **PLAN GALLERY**





















# Contact Our Sales Team Online Sales Consultant 334-645-9700 | smbzillowvendorleads@robot.zapier.com

## **PLAN GALLERY**