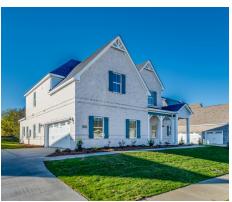

### Walden

**Home Plan** 

**SQ FT**: 3,721

**Beds**: 5

**Baths**: 3.5

Garage: 2

### **ABOUT THIS PLAN**

Methodical design, the "Walden" plan is unique in every way and offers different concepts than most other plans. Entertain in style where the elbow room is endless with an open feeling and limitless ranges. Dreamy primary suite makes arranging furniture a snap with massive wall space and soaring ceilings. The primary closet is larger than any bedroom in other plans and will take care of storing all necessities. Splendid kitchen is almost mesmerizing at first glance with its state of the art layout featuring custom angled granite island and stylish plumbing and lighting packages. Position the high capacity washer/dryer, as well as all cleaning gadgets in the oversized laundry room that allows a growing family another option for easy living. Loft area off the open hallway on the second floor fulfills the needs of a large family while allowing a place for the kids to hang out or provides a media/craft/home schooling room. Four spaciously appealing bedrooms also situated on this floor complete the unbelievable design that is aimed at accommodating all needs in a family dwelling.