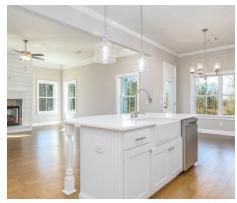

tate of the art layout featuring custom angled granite island and stylish plumbing and lighting packages. Position the high capacity washer/dryer, as well as all cleaning gadgets in the oversized laundry room that allows a growing family another option for easy living. Loft area off the open hallway on the second floor fulfills the needs of a large family while allowing a place for the kids to hang out or provides a media/craft/home schooling room. Four spaciously appealing bedrooms also situated on this floor complete the unbelievable design that is aimed at accommodating all needs in a family dwelling.



### FIRST FLOOR (E)





### **SECOND FLOOR (E)**





# Contact Our Sales Team Online Sales Consultant 334-645-9700 | smbzillowvendorleads@robot.zapier.com

## **PLAN GALLERY**





















# Contact Our Sales Team Online Sales Consultant 334-645-9700 | smbzillowvendorleads@robot.zapier.com

## **PLAN GALLERY**