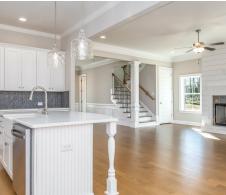

ts state of the art layout featuring custom angled granite island and stylish plumbing and lighting packages. Position the high capacity washer/dryer, as well as all cleaning gadgets in the oversized laundry room that allows a growing family another option for easy living. Loft area off the open hallway on the second floor fulfills the needs of a large family while allowing a place for the kids to hang out or provides a media/craft/home schooling room. Four spaciously appealing bedrooms also situated on this floor complete the unbelievable design that is aimed at accommodating all needs in a family dwelling.



### FIRST FLOOR (E)





### **SECOND FLOOR (E)**





# Contact Our Sales Team Online Sales Consultant 334-645-9700 | smbzillowvendorleads@robot.zapier.com

## **PLAN GALLERY**





















# Contact Our Sales Team Online Sales Consultant 334-645-9700 | smbzillowvendorleads@robot.zapier.com

## **PLAN GALLERY**