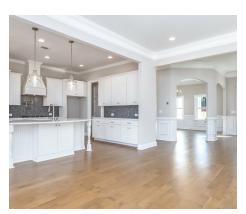

state of the art layout featuring custom angled granite island and stylish plumbing and lighting packages. Position the high capacity washer/dryer, as well as all cleaning gadgets in the oversized laundry room that allows a growing family another option for easy living. Loft area off the open hallway on the second floor fulfills the needs of a large family while allowing a place for the kids to hang out or provides a media/craft/home schooling room. Four spaciously appealing bedrooms also situated on this floor complete the unbelievable design that is aimed at accommodating all needs in a family dwelling.



### FIRST FLOOR (E)





### **SECOND FLOOR (E)**





# Contact Our Sales Team Online Sales Consultant 334-645-9700 | smbzillowvendorleads@robot.zapier.com

## **PLAN GALLERY**





















# Contact Our Sales Team Online Sales Consultant 334-645-9700 | smbzillowvendorleads@robot.zapier.com

## **PLAN GALLERY**