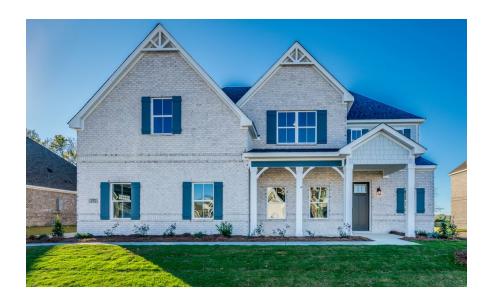

### Walden

**Home Plan** 

**SQ FT**: 3,721

**Beds**: 5

**Baths**: 3.5

Garage: 2

### **ABOUT THIS PLAN**

Methodical design, the "Walden" plan is unique in every way and offers different concepts than most other plans. Entertain in style where the elbow room is endless with an open feeling and limitless ranges. Dreamy primary suite makes arranging furniture a snap with massive wall space and soaring ceilings. The primary closet is larger than any bedroom in other plans and will take care of storing all necessities. Splendid kitchen is almost mesmerizing at first glance with its state of the art layout featuring custom angled granite island and stylish plumbing and lighting packages. Position the high capacity washer/dryer, as well as all cleaning gadgets in the oversized laundry room that allows a growing family another option for easy living. Loft area off the open hallway on the second floor fulfills the needs of a large family while allowing a place for the kids to hang out or provides a media/craft/home schooling room. Four spaciously appealing bedrooms also situated on this floor complete the unbelievable design that is aimed at accommodating all needs in a family dwelling.