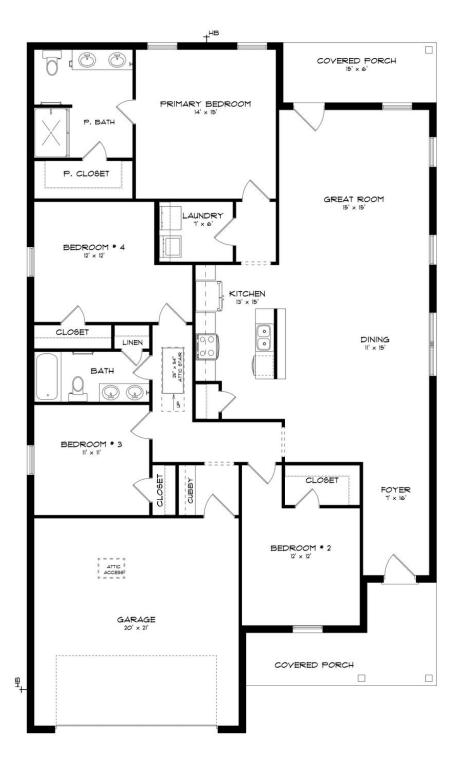

Thrive Sycamore Home Plan SQ FT: 2,036 Beds: 4

Baths: 2.0 Garage: 2

## ABOUT THIS PLAN

Welcome to the Sycamore – where style meets functionality. A warm foyer sets the stage for elegance. The heart of the home opens to an expansive dining room and great room, perfect for gatherings in natural light. The kitchen boasts a spacious granite-topped island, connecting you with guests. Your private retreat awaits in the primary bedroom with a dual-sink bath and ample closet space. The 2-car garage leads to a practical mudroom with a built-in cubby. Three extra bedrooms offer versatility, as well as a 2nd bathroom with a dual vanity. The Sycamore: Your canvas for a space you'll love. Welcome home!