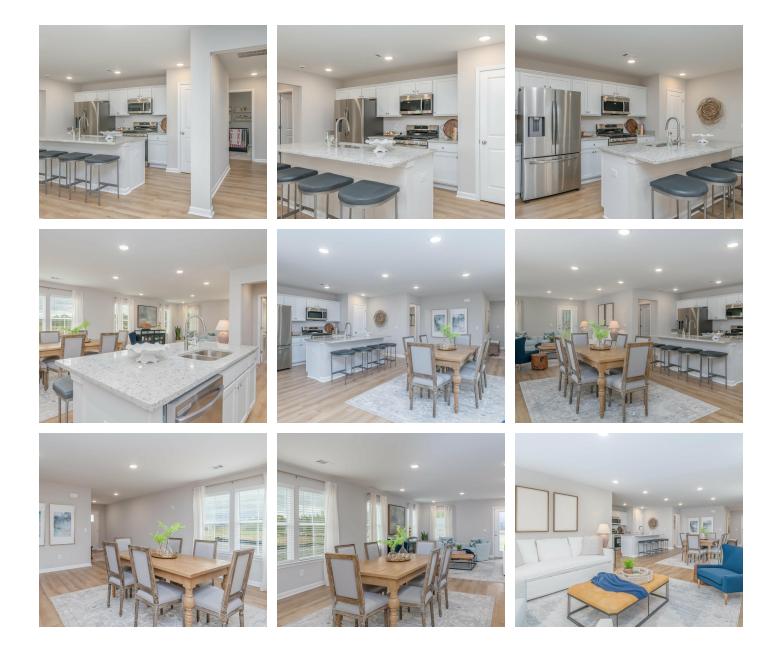

## ABOUT THIS PLAN

Welcome to the Sycamore – where style meets functionality. A warm foyer sets the stage for elegance. The heart of the home opens to an expansive dining room and great room, perfect for gatherings in natural light. The kitchen boasts a spacious granite-topped island, connecting you with guests. Your private retreat awaits in the primary bedroom with a dual-sink bath and ample closet space. The 2-car garage leads to a practical mudroom with a built-in cubby. Three extra bedrooms offer versatility, as well as a 2nd bathroom with a dual vanity. The Sycamore: Your canvas for a space you'll love. Welcome home!

## **PLAN GALLERY**

Contact Our Sales Team Online Sales Consultant 334-645-9700 | smbzillowvendorleads@robot.zapier.com