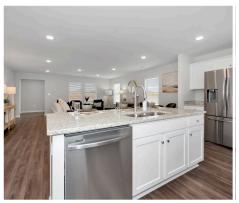

#### **ABOUT THIS PLAN**

The "Monterrey" floorplan includes 3 bedrooms and 2 bathrooms. The 2-car garage opens directly into the large foyer. The "Monterrey" boasts an open concept in the dining room, great room and kitchen. Just off the great room, the primary suite creates a serene oasis complete with a walk-in closet and bathroom. With 2 other bedrooms and bathroom, this plan offers ample space for all your needs.

### **PLAN GALLERY**