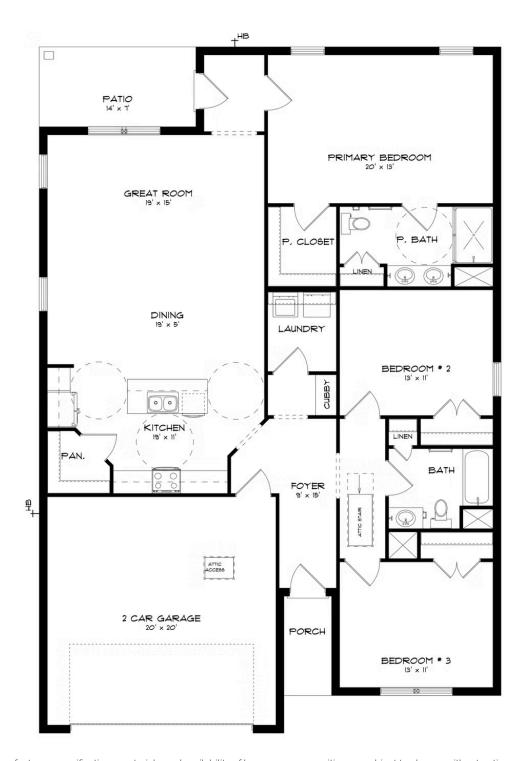

## **Thrive Monterrey**

**Home Plan** 

**SQ FT**: 1,799

Beds: 3 Baths: 2.0 Garage: 2

#### **ABOUT THIS PLAN**

The "Monterrey" floorplan includes 3 bedrooms and 2 bathrooms. The 2-car garage opens directly into the large foyer. The "Monterrey" boasts an open concept in the dining room, great room and kitchen. Just off the great room, the primary suite creates a serene oasis complete with a walk-in closet and bathroom. With 2 other bedrooms and bathroom, this plan offers ample space for all your needs.