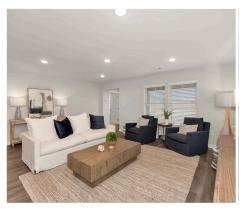

### **PLAN GALLERY**

#### **ABOUT THIS PLAN**

The "Monterrey" floorplan includes 3 bedrooms and 2 bathrooms. The 2-car garage opens directly into the large foyer. The "Monterrey" boasts an open concept in the dining room, great room and kitchen. Just off the great room, the primary suite creates a serene oasis complete with a walk-in closet and bathroom. With 2 other bedrooms and bathroom, this plan offers ample space for all your needs.