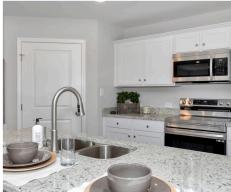

#### **ABOUT THIS PLAN**

The "Monterrey" floorplan includes 3 bedrooms and 2 bathrooms. The 2-car garage opens directly into the large foyer. The "Monterrey" boasts an open concept in the dining room, great room and kitchen. Just off the great room, the primary suite creates a serene oasis complete with a walk-in closet and bathroom. With 2 other bedrooms and bathroom, this plan offers ample space for all your needs.

### **PLAN GALLERY**