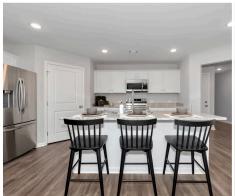

#### **ABOUT THIS PLAN**

The "Monterrey" floorplan includes 3 bedrooms and 2 bathrooms. The 2-car garage opens directly into the large foyer. The "Monterrey" boasts an open concept in the dining room, great room and kitchen. Just off the great room, the primary suite creates a serene oasis complete with a walk-in closet and bathroom. With 2 other bedrooms and bathroom, this plan offers ample space for all your needs.

### **PLAN GALLERY**