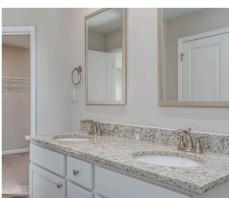

#### **ABOUT THIS PLAN**

Living up to its namesake, The "Kingsley" plan is regal, exquisite, and elegant. A plan designed to fit even the most royal needs. The covered entry opens to the large flex room and cozy entry way. Always dreamed of a home office, home gym, or even just a quiet place to relax? The flex room gives you the freedom to make those dreams a reality any way you want! The foyer also leads into an open-concept kitchen and great room. The kitchen is complete with a vast island and ample counter space. The great room leads to the primary retreat at the rear of the house. The primary suite boasts a double vanity, garden tub, and walk-in closet. The 2 other bedrooms are located on the side of the house and share a hallway bathroom. The laundry room is connected to the 2-car garage, creating a perfect space to kick off those muddy shoes before going inside.

### **PLAN GALLERY**