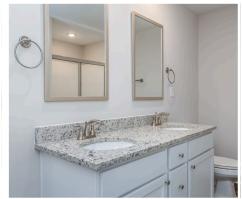

#### **ABOUT THIS PLAN**

Living up to its namesake, The "Kingsley" plan is regal, exquisite, and elegant. A plan designed to fit even the most royal needs. The covered entry opens to the large flex room and cozy entry way. Always dreamed of a home office, home gym, or even just a quiet place to relax? The flex room gives you the freedom to make those dreams a reality any way you want! The foyer also leads into an open-concept kitchen and great room. The kitchen is complete with a vast island and ample counter space. The great room leads to the primary retreat at the rear of the house. The primary suite boasts a double vanity, garden tub, and walk-in closet. The 2 other bedrooms are located on the side of the house and share a hallway bathroom. The laundry room is connected to the 2-car garage, creating a perfect space to kick off those muddy shoes before going inside.

### **PLAN GALLERY**