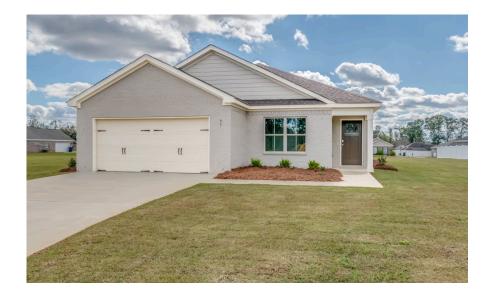

### **Thrive Kingsley**

**Home Plan** 

**SQ FT**: 1,631

Beds: 3 Baths: 2.0 Garage: 2

#### **ABOUT THIS PLAN**

Living up to its namesake, The "Kingsley" plan is regal, exquisite, and elegant. A plan designed to fit even the most royal needs. The covered entry opens to the large flex room and cozy entry way. Always dreamed of a home office, home gym, or even just a quiet place to relax? The flex room gives you the freedom to make those dreams a reality any way you want! The foyer also leads into an open-concept kitchen and great room. The kitchen is complete with a vast island and ample counter space. The great room leads to the primary retreat at the rear of the house. The primary suite boasts a double vanity, garden tub, and walk-in closet. The 2 other bedrooms are located on the side of the house and share a hallway bathroom. The laundry room is connected to the 2-car garage, creating a perfect space to kick off those muddy shoes before going inside.

#### **ELEVATION B**