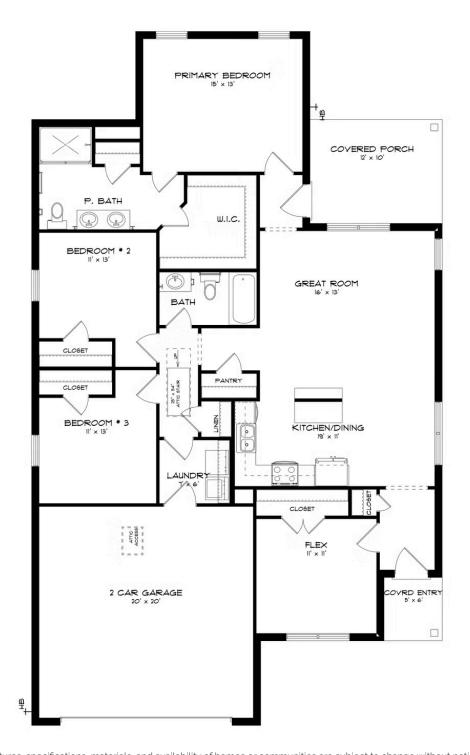

### **Thrive Kingsley**

**Home Plan** 

**SQ FT**: 1,631

Beds: 3 Baths: 2.0 Garage: 2

#### **ABOUT THIS PLAN**

Living up to its namesake, The "Kingsley" plan is regal, exquisite, and elegant. A plan designed to fit even the most royal needs. The covered entry opens to the large flex room and cozy entry way. Always dreamed of a home office, home gym, or even just a quiet place to relax? The flex room gives you the freedom to make those dreams a reality any way you want! The foyer also leads into an open-concept kitchen and great room. The kitchen is complete with a vast island and ample counter space. The great room leads to the primary retreat at the rear of the house. The primary suite boasts a double vanity, garden tub, and walk-in closet. The 2 other bedrooms are located on the side of the house and share a hallway bathroom. The laundry room is connected to the 2-car garage, creating a perfect space to kick off those muddy shoes before going inside.