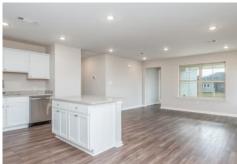

#### **ABOUT THIS PLAN**

Living up to its namesake, The "Kingsley" plan is regal, exquisite, and elegant. A plan designed to fit even the most royal needs. The covered entry opens to the large flex room and cozy entry way. Always dreamed of a home office, home gym, or even just a quiet place to relax? The flex room gives you the freedom to make those dreams a reality any way you want! The foyer also leads into an open-concept kitchen and great room. The kitchen is complete with a vast island and ample counter space. The great room leads to the primary retreat at the rear of the house. The primary suite boasts a double vanity, garden tub, and walk-in closet. The 2 other bedrooms are located on the side of the house and share a hallway bathroom. The laundry room is connected to the 2-car garage, creating a perfect space to kick off those muddy shoes before going inside.

### **PLAN GALLERY**