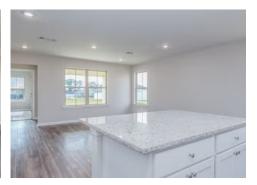

#### **ABOUT THIS PLAN**

Living up to its namesake, The "Kingsley" plan is regal, exquisite, and elegant. A plan designed to fit even the most royal needs. The covered entry opens to the large flex room and cozy entry way. Always dreamed of a home office, home gym, or even just a quiet place to relax? The flex room gives you the freedom to make those dreams a reality any way you want! The foyer also leads into an open-concept kitchen and great room. The kitchen is complete with a vast island and ample counter space. The great room leads to the primary retreat at the rear of the house. The primary suite boasts a double vanity, garden tub, and walk-in closet. The 2 other bedrooms are located on the side of the house and share a hallway bathroom. The laundry room is connected to the 2-car garage, creating a perfect space to kick off those muddy shoes before going inside.

### **PLAN GALLERY**