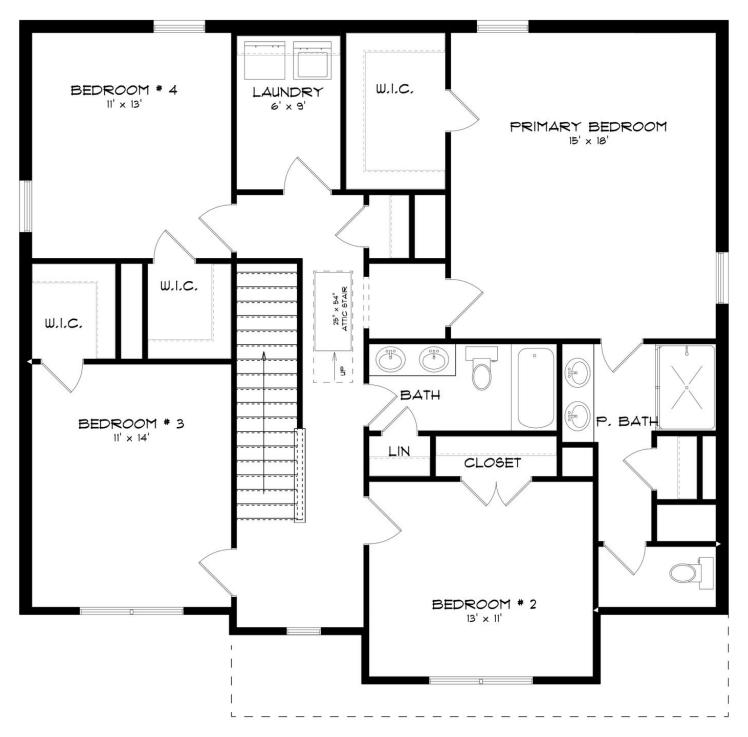

### **SECOND FLOOR (A)**

Contact Our Sales Team
Online Sales Consultant
334-645-9700 |
smbzillowvendorleads@robot.zapier.com

#### **ABOUT THIS PLAN**

Luxury living is the name of the game with the "Harrison" plan. The covered entry opens to the large flex room and cozy entry way. Always dreamed of a home office, home gym, or even just a quiet place to relax? The flex room gives you the freedom to make those dreams a reality any way you want! This dream room connects to the open-concept kitchen, breakfast nook, and great room. This all-in-one entertainment space caters to all of your quiet weeknights or friendly weekend gatherings. Upstairs boasts 4 bedrooms and 2 bathrooms. The primary suite is complete with a double vanity and large walk-in closet.