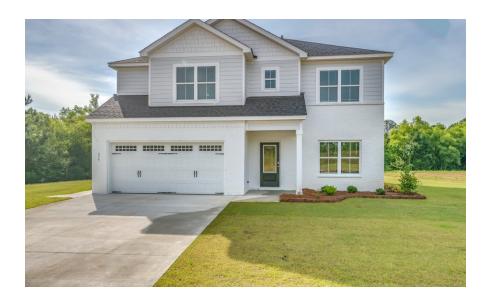

#### **Thrive Harrison**

**Home Plan** 

**SQ FT:** 2,526

Beds: 4

**Baths**: 2.5

Garage: 2

#### **ABOUT THIS PLAN**

Luxury living is the name of the game with the "Harrison" plan. The covered entry opens to the large flex room and cozy entry way. Always dreamed of a home office, home gym, or even just a quiet place to relax? The flex room gives you the freedom to make those dreams a reality any way you want! This dream room connects to the open-concept kitchen, breakfast nook, and great room. This all-in-one entertainment space caters to all of your quiet weeknights or friendly weekend gatherings. Upstairs boasts 4 bedrooms and 2 bathrooms. The primary suite is complete with a double vanity and large walk-in closet.