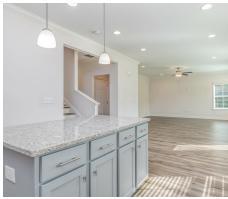

#### **ABOUT THIS PLAN**

Luxury living is the name of the game with the "Harrison" plan. The covered entry opens to the large flex room and cozy entry way. Always dreamed of a home office, home gym, or even just a quiet place to relax? The flex room gives you the freedom to make those dreams a reality any way you want! This dream room connects to the open-concept kitchen, breakfast nook, and great room. This all-in-one entertainment space caters to all of your quiet weeknights or friendly weekend gatherings. Upstairs boasts 4 bedrooms and 2 bathrooms. The primary suite is complete with a double vanity and large walk-in closet.

## **PLAN GALLERY**

### **PLAN GALLERY**