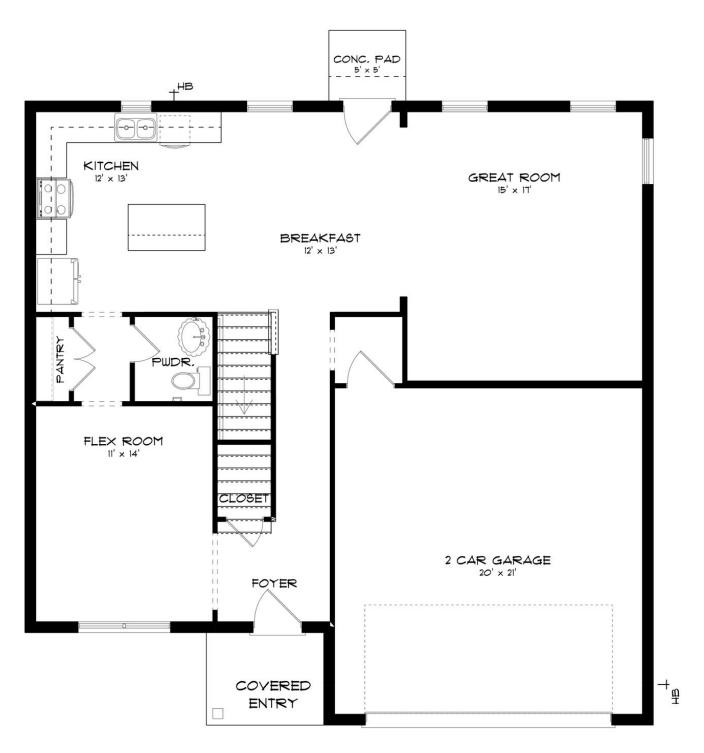

### FIRST FLOOR (A)

#### **ABOUT THIS PLAN**

Luxury living is the name of the game with the "Harrison" plan. The covered entry opens to the large flex room and cozy entry way. Always dreamed of a home office, home gym, or even just a quiet place to relax? The flex room gives you the freedom to make those dreams a reality any way you want! This dream room connects to the open-concept kitchen, breakfast nook, and great room. This all-in-one entertainment space caters to all of your quiet weeknights or friendly weekend gatherings. Upstairs boasts 4 bedrooms and 2 bathrooms. The primary suite is complete with a double vanity and large walk-in closet.