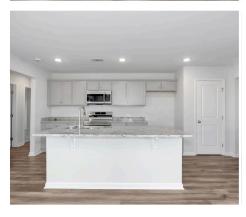

### **PLAN GALLERY**

#### **ABOUT THIS PLAN**

Contrary to its name, the "Hardaway" will do everything except push you away. This charming 1-story, 3 bedroom 2 bathroom plan was designed for maximum privacy and serenity. The foyer opens to the open-concept great room, dining room, and kitchen. The kitchen boasts a large island and pantry that looks onto the dining space. Sectioned on the side of the house lies the primary retreat – complete with a tub shower and spacious walk-in closet. Located at the rear of the house are 2 additional bedrooms and a shared bathroom. The laundry room is connected to the 2-car garage, creating a perfect space to kick off those muddy shoes before going inside. The covered porch is a dream for those perfect fall evenings and cool spring nights.