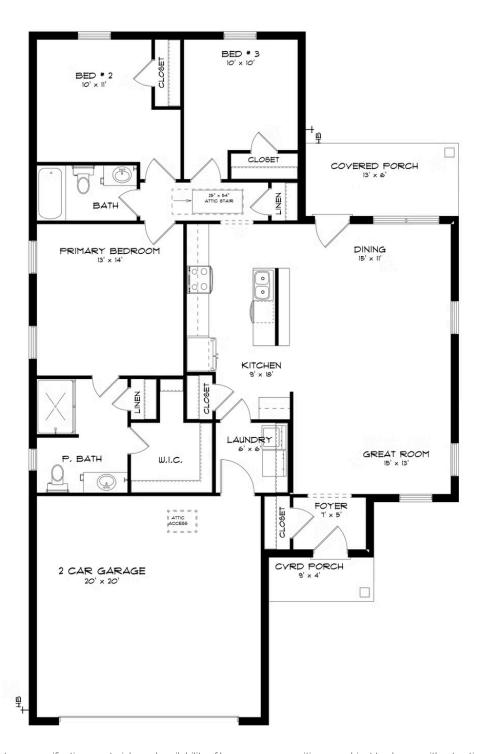

## **Thrive Hardaway**

**Home Plan** 

**SQ FT**: 1,461

Beds: 3 Baths: 2.0 Garage: 2

#### **ABOUT THIS PLAN**

Contrary to its name, the "Hardaway" will do everything except push you away. This charming 1-story, 3 bedroom 2 bathroom plan was designed for maximum privacy and serenity. The foyer opens to the open-concept great room, dining room, and kitchen. The kitchen boasts a large island and pantry that looks onto the dining space. Sectioned on the side of the house lies the primary retreat – complete with a tub shower and spacious walk-in closet. Located at the rear of the house are 2 additional bedrooms and a shared bathroom. The laundry room is connected to the 2-car garage, creating a perfect space to kick off those muddy shoes before going inside. The covered porch is a dream for those perfect fall evenings and cool spring nights.