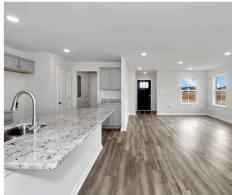

### **PLAN GALLERY**

#### **ABOUT THIS PLAN**

Contrary to its name, the "Hardaway" will do everything except push you away. This charming 1-story, 3 bedroom 2 bathroom plan was designed for maximum privacy and serenity. The foyer opens to the open-concept great room, dining room, and kitchen. The kitchen boasts a large island and pantry that looks onto the dining space. Sectioned on the side of the house lies the primary retreat – complete with a tub shower and spacious walk-in closet. Located at the rear of the house are 2 additional bedrooms and a shared bathroom. The laundry room is connected to the 2-car garage, creating a perfect space to kick off those muddy shoes before going inside. The covered porch is a dream for those perfect fall evenings and cool spring nights.