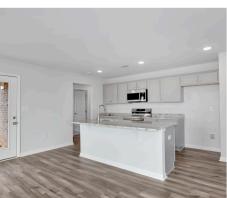

### **PLAN GALLERY**

#### **ABOUT THIS PLAN**

Contrary to its name, the "Hardaway" will do everything except push you away. This charming 1-story, 3 bedroom 2 bathroom plan was designed for maximum privacy and serenity. The foyer opens to the open-concept great room, dining room, and kitchen. The kitchen boasts a large island and pantry that looks onto the dining space. Sectioned on the side of the house lies the primary retreat – complete with a tub shower and spacious walk-in closet. Located at the rear of the house are 2 additional bedrooms and a shared bathroom. The laundry room is connected to the 2-car garage, creating a perfect space to kick off those muddy shoes before going inside. The covered porch is a dream for those perfect fall evenings and cool spring nights.