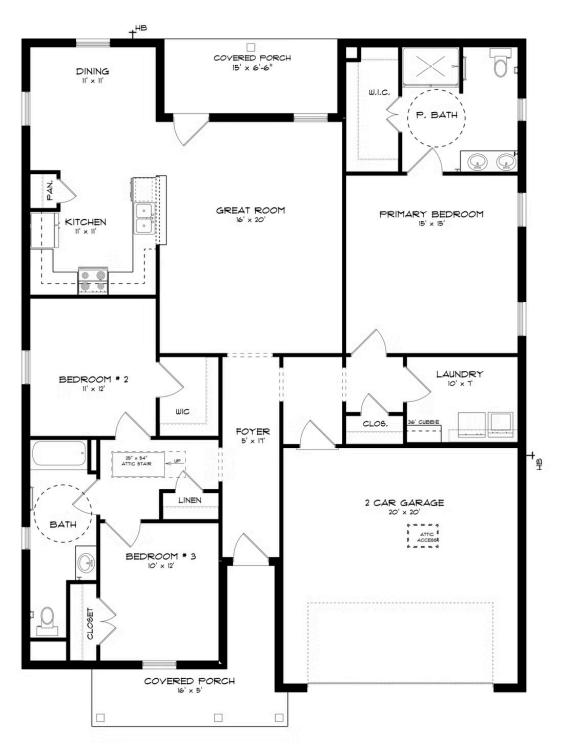

# **ABOUT THIS PLAN**

The "Fairway" floorplan makes a dramatic statement. The main hub of the home is its openness from the great room, dining, and kitchen area. This well thought out home is brimming with generous in kitchen, both baths & hallways. Primary bedroom is tucked away from the other bedrooms for ultimate privacy. Carefree kitchen aims to please with massive granite counter space. Step onto the covered patio, great for entertaining, or pull into the two car garage that complete the package this this amazing plan.