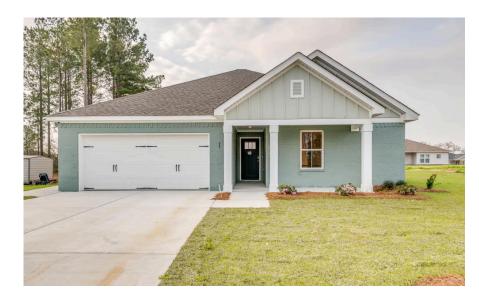

Thrive Fairway Home Plan

**SQ FT:** 1,855 **Beds:** 3 **Baths:** 2.0 **Garage:** 2

# **ABOUT THIS PLAN**

The "Fairway" floorplan makes a dramatic statement. The main hub of the home is its openness from the great room, dining, and kitchen area. This well thought out home is brimming with generous in kitchen, both baths & hallways. Primary bedroom is tucked away from the other bedrooms for ultimate privacy. Carefree kitchen aims to please with massive granite counter space. Step onto the covered patio, great for entertaining, or pull into the two car garage that complete the package this this amazing plan.

# **ELEVATION B**

Prices, plans, dimensions, features, specifications, materials, and availability of homes or communities are subject to change without notice or obligation. Illustrations are artists depictions only and may differ from completed improvements. All prices subject to change without notice. Please contact your sales associate before writing an offer.