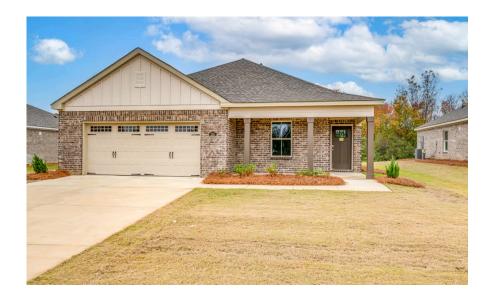

## **Thrive Archer**

**Home Plan** 

**SQ FT**: 1,833

Beds: 3 Baths: 2.0 Garage: 2

#### ABOUT THIS PLAN

Step into the Archer – where elegance meets practicality in a thoughtfully designed floorplan. Upon entering, an elegant foyer beckons you to explore further, guiding you to the very heart of the Archer. Here, you'll discover an inviting, open expanse that effortlessly unites the dining area and the great room, all seamlessly connected to the central kitchen. In the kitchen, a striking granite-topped island takes center stage, offering both a stylish focal point and a practical workspace. The large corner pantry provides ample storage for all your culinary needs, ensuring you have everything at your fingertips. The primary bedroom, located at the rear of the home, offers a private retreat and features a generously sized closet for all your wardrobe essentials, and the primary bath boasts dual sink vanities, adding convenience to your daily routine. Two additional secondary bedrooms provide flexibility for family, guests, or even a home office, ensuring you have plenty of space to make this home uniquely yours. Step outside to the spacious covered porch, where you can enjoy outdoor.

#### **ELEVATION A**

Prices, plans, dimensions, features, specifications, materials, and availability of homes or communities are subject to change without notice or obligation. Illustrations are artists depictions only and may differ from completed improvements. All prices subject to change without notice. Please contact your sales associate before writing an offer.