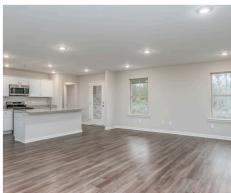

#### ABOUT THIS PLAN

Step into the Archer – where elegance meets practicality in a thoughtfully designed floorplan. Upon entering, an elegant foyer beckons you to explore further, guiding you to the very heart of the Archer. Here, you'll discover an inviting, open expanse that effortlessly unites the dining area and the great room, all seamlessly connected to the central kitchen. In the kitchen, a striking granite-topped island takes center stage, offering both a stylish focal point and a practical workspace. The large corner pantry provides ample storage for all your culinary needs, ensuring you have everything at your fingertips. The primary bedroom, located at the rear of the home, offers a private retreat and features a generously sized closet for all your wardrobe essentials, and the primary bath boasts dual sink vanities, adding convenience to your daily routine. Two additional secondary bedrooms provide flexibility for family, guests, or even a home office, ensuring you have plenty of space to make this home uniquely yours. Step outside to the spacious covered porch, where you can enjoy outdoor.

### **PLAN GALLERY**