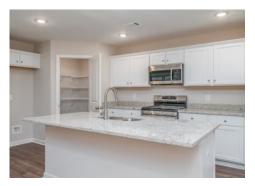

#### ABOUT THIS PLAN

Step into the Archer – where elegance meets practicality in a thoughtfully designed floorplan. Upon entering, an elegant foyer beckons you to explore further, guiding you to the very heart of the Archer. Here, you'll discover an inviting, open expanse that effortlessly unites the dining area and the great room, all seamlessly connected to the central kitchen. In the kitchen, a striking granite-topped island takes center stage, offering both a stylish focal point and a practical workspace. The large corner pantry provides ample storage for all your culinary needs, ensuring you have everything at your fingertips. The primary bedroom, located at the rear of the home, offers a private retreat and features a generously sized closet for all your wardrobe essentials, and the primary bath boasts dual sink vanities, adding convenience to your daily routine. Two additional secondary bedrooms provide flexibility for family, guests, or even a home office, ensuring you have plenty of space to make this home uniquely yours. Step outside to the spacious covered porch, where you can enjoy outdoor.

### **PLAN GALLERY**