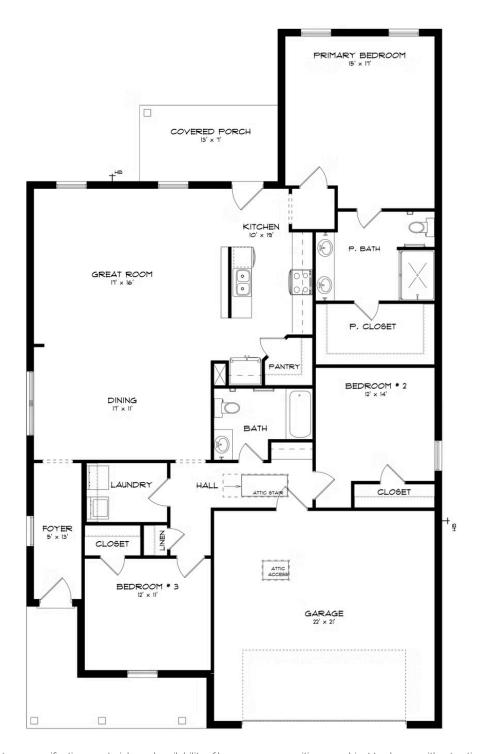

## **Thrive Archer**

**Home Plan** 

**SQ FT**: 1,833

Beds: 3 Baths: 2.0 Garage: 2

#### ABOUT THIS PLAN

Step into the Archer – where elegance meets practicality in a thoughtfully designed floorplan. Upon entering, an elegant foyer beckons you to explore further, guiding you to the very heart of the Archer. Here, you'll discover an inviting, open expanse that effortlessly unites the dining area and the great room, all seamlessly connected to the central kitchen. In the kitchen, a striking granite-topped island takes center stage, offering both a stylish focal point and a practical workspace. The large corner pantry provides ample storage for all your culinary needs, ensuring you have everything at your fingertips. The primary bedroom, located at the rear of the home, offers a private retreat and features a generously sized closet for all your wardrobe essentials, and the primary bath boasts dual sink vanities, adding convenience to your daily routine. Two additional secondary bedrooms provide flexibility for family, guests, or even a home office, ensuring you have plenty of space to make this home uniquely yours. Step outside to the spacious covered porch, where you can enjoy outdoor.