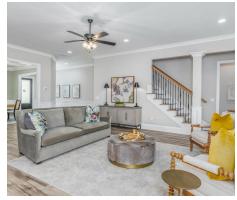

#### **ABOUT THIS PLAN**

Experience the "Summerville" floorplan – a harmonious blend of space, elegance, and comfort that exudes oldworld charm while boasting high-end amenities. Step stunning foyer that is open to the dining area with a coffered ceiling, and into the great room. As you explore further, you'll be captivated by the impressive staircase at the rear of the home. With ten-foot ceilings enhancing the downstairs space, you'll find a gourmet kitchen complete with a butler's pantry and an oversized pantry, along with the perfect granite island for hosting family and friends. The laundry room is not just practical but also spacious enough for a freezer or any cleaning apparatus you might need. The grand primary suite is a sanctuary unto itself, leaving no detail overlooked. It features a cozy sitting area, a massive closet, and a luxurious primary bath with double granite vanities, a separate full tile shower with a heavy glass door, and a soaking tub. Upstairs, there's room for everyone, with three generously sized bedrooms and a bonus/media room that offers versatile living options. And when it comes to

## **PLAN GALLERY**