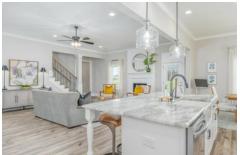

### Summerville

**Home Plan** 

**SQ FT**: 4,275

**Beds:** 5

**Baths:** 3.5

Garage: 2







#### **ABOUT THIS PLAN**

Experience the "Summerville" floorplan – a harmonious blend of space, elegance, and comfort that exudes oldworld charm while boasting high-end amenities. Step stunning foyer that is open to the dining area with a coffered ceiling, and into the great room. As you explore further, you'll be captivated by the impressive staircase at the rear of the home. With ten-foot ceilings enhancing the downstairs space, you'll find a gourmet kitchen complete with a butler's pantry and an oversized pantry, along with the perfect granite island for hosting family and friends. The laundry room is not just practical but also spacious enough for a freezer or any cleaning apparatus you might need. The grand primary suite is a sanctuary unto itself, leaving no detail overlooked. It