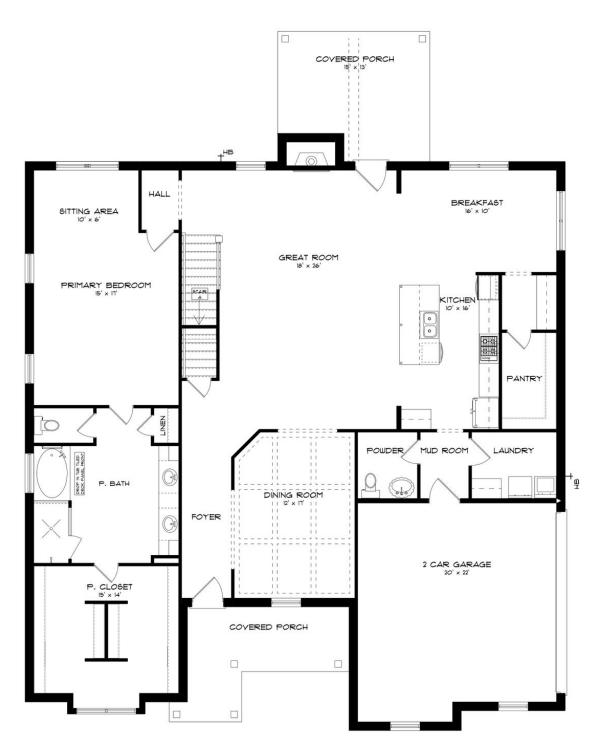

### FIRST FLOOR (J)

#### **ABOUT THIS PLAN**

Experience the "Summerville" floorplan – a harmonious blend of space, elegance, and comfort that exudes oldworld charm while boasting high-end amenities. Step stunning foyer that is open to the dining area with a coffered ceiling, and into the great room. As you explore further, you'll be captivated by the impressive staircase at the rear of the home. With ten-foot ceilings enhancing the downstairs space, you'll find a gourmet kitchen complete with a butler's pantry and an oversized pantry, along with the perfect granite island for hosting family and friends. The laundry room is not just practical but also spacious enough for a freezer or any cleaning apparatus you might need. The grand primary suite is a sanctuary unto itself, leaving no detail overlooked. It features a cozy sitting area, a massive closet, and a luxurious primary bath with double granite vanities, a separate full tile shower with a heavy glass door, and a soaking tub. Upstairs, there's room for everyone, with three generously sized bedrooms and a bonus/media room that offers versatile living options. And when it comes to