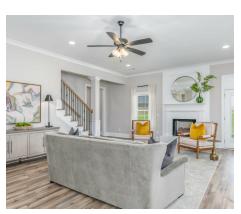

rmet kitchen complete with a butler's pantry and an oversized pantry, along with the perfect granite island for hosting family and friends. The laundry room is not just practical but also spacious enough for a freezer or any cleaning apparatus you might need. The grand primary suite is a sanctuary unto itself, leaving no detail overlooked. It features a cozy sitting area, a massive closet, and a luxurious primary bath with double granite vanities, a separate full tile shower with a heavy glass door, and a soaking tub. Upstairs, there's room for everyone, with three generously sized bedrooms and a bonus/media room that offers versatile living options. And when it comes to



### FIRST FLOOR (J)





### **SECOND FLOOR (J)**





## PLAN GALLERY





















## **PLAN GALLERY**





















## **PLAN GALLERY**