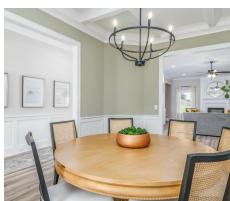

#### **ABOUT THIS PLAN**

Experience the "Summerville" floorplan – a harmonious blend of space, elegance, and comfort that exudes oldworld charm while boasting high-end amenities. Step stunning foyer that is open to the dining area with a coffered ceiling, and into the great room. As you explore further, you'll be captivated by the impressive staircase at the rear of the home. With ten-foot ceilings enhancing the downstairs space, you'll find a gourmet kitchen complete with a butler's pantry and an oversized pantry, along with the perfect granite island for hosting family and friends. The laundry room is not just practical but also spacious enough for a freezer or any cleaning apparatus you might need. The grand primary suite is a sanctuary unto itself, leaving no detail overlooked. It features a cozy sitting area, a massive closet, and a luxurious primary bath with double granite vanities, a separate full tile shower with a heavy glass door, and a soaking tub. Upstairs, there's room for everyone, with three generously sized bedrooms and a bonus/media room that offers versatile living options. And when it comes to