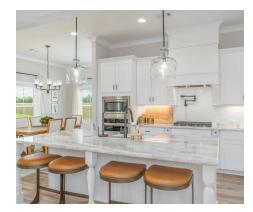

ncing the downstairs space, you'll find a gourmet kitchen complete with a butler's pantry and an oversized pantry, along with the perfect granite island for hosting family and friends. The laundry room is not just practical but also spacious enough for a freezer or any cleaning apparatus you might need. The grand primary suite is a sanctuary unto itself, leaving no detail overlooked. It features a cozy sitting area, a massive closet, and a luxurious primary bath with double granite vanities, a separate full tile shower with a heavy glass door, and a soaking tub. Upstairs, there's room for everyone, with three generously sized bedrooms and a bonus/media room that offers versatile living options. And when it comes to



### FIRST FLOOR (J)





### **SECOND FLOOR (J)**





## PLAN GALLERY





















## **PLAN GALLERY**





















## **PLAN GALLERY**