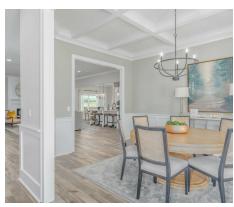

#### **ABOUT THIS PLAN**

Experience the "Summerville" floorplan – a harmonious blend of space, elegance, and comfort that exudes oldworld charm while boasting high-end amenities. Step stunning foyer that is open to the dining area with a coffered ceiling, and into the great room. As you explore further, you'll be captivated by the impressive staircase at the rear of the home. With ten-foot ceilings enhancing the downstairs space, you'll find a gourmet kitchen complete with a butler's pantry and an oversized pantry, along with the perfect granite island for hosting family and friends. The laundry room is not just practical but also spacious enough for a freezer or any cleaning apparatus you might need. The grand primary suite is a sanctuary unto itself, leaving no detail overlooked. It features a cozy sitting area, a massive closet, and a luxurious primary bath with double granite vanities, a separate full tile shower with a heavy glass door, and a soaking tub. Upstairs, there's room for everyone, with three generously sized bedrooms and a bonus/media room that offers versatile living options. And when it comes to

## **PLAN GALLERY**