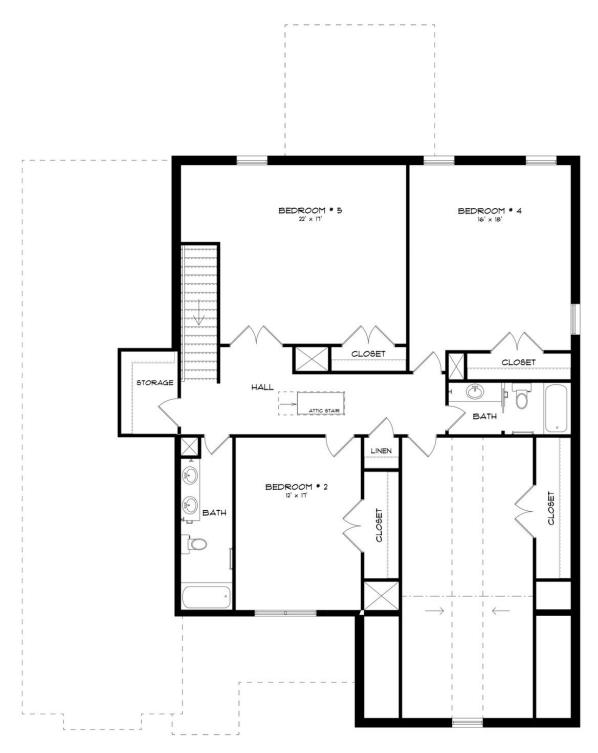

### **SECOND FLOOR (J)**

#### **ABOUT THIS PLAN**

Experience the "Summerville" floorplan – a harmonious blend of space, elegance, and comfort that exudes oldworld charm while boasting high-end amenities. Step stunning foyer that is open to the dining area with a coffered ceiling, and into the great room. As you explore further, you'll be captivated by the impressive staircase at the rear of the home. With ten-foot ceilings enhancing the downstairs space, you'll find a gourmet kitchen complete with a butler's pantry and an oversized pantry, along with the perfect granite island for hosting family and friends. The laundry room is not just practical but also spacious enough for a freezer or any cleaning apparatus you might need. The grand primary suite is a sanctuary unto itself, leaving no detail overlooked. It features a cozy sitting area, a massive closet, and a luxurious primary bath with double granite vanities, a separate full tile shower with a heavy glass door, and a soaking tub. Upstairs, there's room for everyone, with three generously sized bedrooms and a bonus/media room that offers versatile living options. And when it comes to