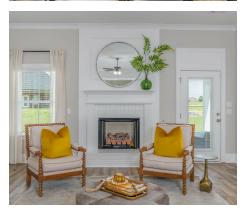

#### **ABOUT THIS PLAN**

Experience the "Summerville" floorplan – a harmonious blend of space, elegance, and comfort that exudes oldworld charm while boasting high-end amenities. Step stunning foyer that is open to the dining area with a coffered ceiling, and into the great room. As you explore further, you'll be captivated by the impressive staircase at the rear of the home. With ten-foot ceilings enhancing the downstairs space, you'll find a gourmet kitchen complete with a butler's pantry and an oversized pantry, along with the perfect granite island for hosting family and friends. The laundry room is not just practical but also spacious enough for a freezer or any cleaning apparatus you might need. The grand primary suite is a sanctuary unto itself, leaving no detail overlooked. It features a cozy sitting area, a massive closet, and a luxurious primary bath with double granite vanities, a separate full tile shower with a heavy glass door, and a soaking tub. Upstairs, there's room for everyone, with three generously sized bedrooms and a bonus/media room that offers versatile living options. And when it comes to

## **PLAN GALLERY**