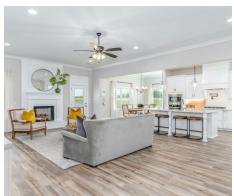

et kitchen complete with a butler's pantry and an oversized pantry, along with the perfect granite island for hosting family and friends. The laundry room is not just practical but also spacious enough for a freezer or any cleaning apparatus you might need. The grand primary suite is a sanctuary unto itself, leaving no detail overlooked. It features a cozy sitting area, a massive closet, and a luxurious primary bath with double granite vanities, a separate full tile shower with a heavy glass door, and a soaking tub. Upstairs, there's room for everyone, with three generously sized bedrooms and a bonus/media room that offers versatile living options. And when it comes to



### FIRST FLOOR (J)





### **SECOND FLOOR (J)**





## PLAN GALLERY





















## **PLAN GALLERY**





















## **PLAN GALLERY**