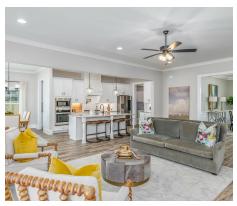

ourmet kitchen complete with a butler's pantry and an oversized pantry, along with the perfect granite island for hosting family and friends. The laundry room is not just practical but also spacious enough for a freezer or any cleaning apparatus you might need. The grand primary suite is a sanctuary unto itself, leaving no detail overlooked. It features a cozy sitting area, a massive closet, and a luxurious primary bath with double granite vanities, a separate full tile shower with a heavy glass door, and a soaking tub. Upstairs, there's room for everyone, with three generously sized bedrooms and a bonus/media room that offers versatile living options. And when it comes to



### FIRST FLOOR (J)





### **SECOND FLOOR (J)**





## PLAN GALLERY





















## **PLAN GALLERY**





















## **PLAN GALLERY**