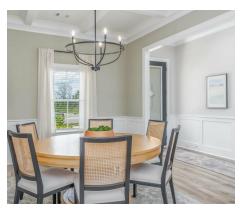

#### **ABOUT THIS PLAN**

Experience the "Summerville" floorplan – a harmonious blend of space, elegance, and comfort that exudes oldworld charm while boasting high-end amenities. Step stunning foyer that is open to the dining area with a coffered ceiling, and into the great room. As you explore further, you'll be captivated by the impressive staircase at the rear of the home. With ten-foot ceilings enhancing the downstairs space, you'll find a gourmet kitchen complete with a butler's pantry and an oversized pantry, along with the perfect granite island for hosting family and friends. The laundry room is not just practical but also spacious enough for a freezer or any cleaning apparatus you might need. The grand primary suite is a sanctuary unto itself, leaving no detail overlooked. It features a cozy sitting area, a massive closet, and a luxurious primary bath with double granite vanities, a separate full tile shower with a heavy glass door, and a soaking tub. Upstairs, there's room for everyone, with three generously sized bedrooms and a bonus/media room that offers versatile living options. And when it comes to

## PLAN GALLERY