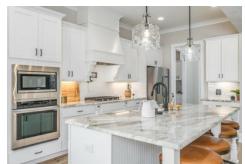

### Summerville

**Home Plan** 

**SQ FT**: 4,275

**Beds:** 5

**Baths:** 3.5

Garage: 2







#### **ABOUT THIS PLAN**

Experience the "Summerville" floorplan – a harmonious blend of space, elegance, and comfort that exudes oldworld charm while boasting high-end amenities. Step stunning foyer that is open to the dining area with a coffered ceiling, and into the great room. As you explore further, you'll be captivated by the impressive staircase at the rear of the home. With ten-foot ceilings enhancing the downstairs space, you'll find a gourmet kitchen complete with a butler's pantry and an oversized pantry, along with the perfect granite island for hosting family and friends. The laundry room is not just practical but also spacious enough for a freezer or any cleaning apparatus you might need. The grand primary suite is a sanctuary unto itself, leaving no detail overlooked. It f