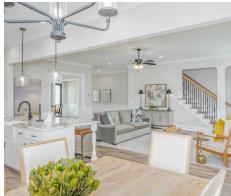

#### **ABOUT THIS PLAN**

Experience the "Summerville" floorplan – a harmonious blend of space, elegance, and comfort that exudes oldworld charm while boasting high-end amenities. Step stunning foyer that is open to the dining area with a coffered ceiling, and into the great room. As you explore further, you'll be captivated by the impressive staircase at the rear of the home. With ten-foot ceilings enhancing the downstairs space, you'll find a gourmet kitchen complete with a butler's pantry and an oversized pantry, along with the perfect granite island for hosting family and friends. The laundry room is not just practical but also spacious enough for a freezer or any cleaning apparatus you might need. The grand primary suite is a sanctuary unto itself, leaving no detail overlooked. It features a cozy sitting area, a massive closet, and a luxurious primary bath with double granite vanities, a separate full tile shower with a heavy glass door, and a soaking tub. Upstairs, there's room for everyone, with three generously sized bedrooms and a bonus/media room that offers versatile living options. And when it comes to