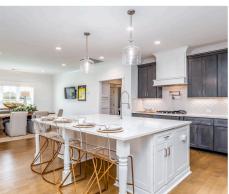

#### **ABOUT THIS PLAN**

Introducing the St. James II floorplan - a heavenly abode designed for modern living. Step into the grand foyer leading to a stunning kitchen with granite countertops and an island, seamlessly connecting to the dining area. The expansive great room features hardwood floors, a cozy fireplace, and vaulted ceilings, perfect for gatherings. Retreat to the spacious covered back patio for relaxation. With a 3-car garage providing ample storage, this 4-bed, 4-bath plan offers versatility and charm, ideal for multi-generational living. Discover the epitome of comfort and luxury in the St. James II.

## **PLAN GALLERY**