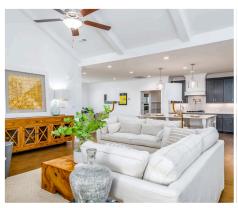

#### **ABOUT THIS PLAN**

Introducing the St. James II floorplan - a heavenly abode designed for modern living. Step into the grand foyer leading to a stunning kitchen with granite countertops and an island, seamlessly connecting to the dining area. The expansive great room features hardwood floors, a cozy fireplace, and vaulted ceilings, perfect for gatherings. Retreat to the spacious covered back patio for relaxation. With a 3-car garage providing ample storage, this 4-bed, 4-bath plan offers versatility and charm, ideal for multi-generational living. Discover the epitome of comfort and luxury in the St. James II.