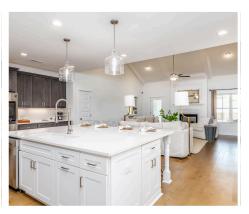

#### **ABOUT THIS PLAN**

Introducing the St. James II floorplan - a heavenly abode designed for modern living. Step into the grand foyer leading to a stunning kitchen with granite countertops and an island, seamlessly connecting to the dining area. The expansive great room features hardwood floors, a cozy fireplace, and vaulted ceilings, perfect for gatherings. Retreat to the spacious covered back patio for relaxation. With a 3-car garage providing ample storage, this 4-bed, 4-bath plan offers versatility and charm, ideal for multi-generational living. Discover the epitome of comfort and luxury in the St. James II.

## **PLAN GALLERY**

Prices, plans, dimensions, features, specifications, materials, and availability of homes or communities are subject to change without notice or obligation. Illustrations are artists depictions only and may differ from completed improvements. All prices subject to change without notice. Please contact your sales associate before writing an offer.