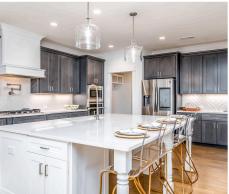

#### **ABOUT THIS PLAN**

Introducing the St. James II floorplan - a heavenly abode designed for modern living. Step into the grand foyer leading to a stunning kitchen with granite countertops and an island, seamlessly connecting to the dining area. The expansive great room features hardwood floors, a cozy fireplace, and vaulted ceilings, perfect for gatherings. Retreat to the spacious covered back patio for relaxation. With a 3-car garage providing ample storage, this 4-bed, 4-bath plan offers versatility and charm, ideal for multi-generational living. Discover the epitome of comfort and luxury in the St. James II.

## **PLAN GALLERY**