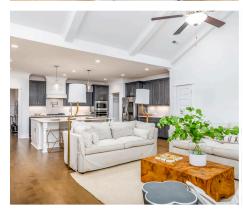

#### **ABOUT THIS PLAN**

Introducing the St. James II floorplan - a heavenly abode designed for modern living. Step into the grand foyer leading to a stunning kitchen with granite countertops and an island, seamlessly connecting to the dining area. The expansive great room features hardwood floors, a cozy fireplace, and vaulted ceilings, perfect for gatherings. Retreat to the spacious covered back patio for relaxation. With a 3-car garage providing ample storage, this 4-bed, 4-bath plan offers versatility and charm, ideal for multi-generational living. Discover the epitome of comfort and luxury in the St. James II.

## **PLAN GALLERY**

Prices, plans, dimensions, features, specifications, materials, and availability of homes or communities are subject to change without notice or obligation. Illustrations are artists depictions only and may differ from completed improvements. All prices subject to change without notice. Please contact your sales associate before writing an offer.