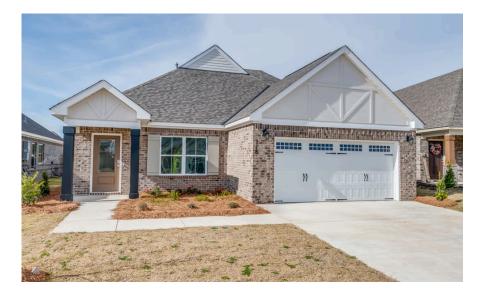

Sherfield Home Plan SQ FT: 2.371

SQ F1: 2,37: Beds: 3 Baths: 3.0 Garage: 2

## **ABOUT THIS PLAN**

Designed to fit any lifestyle, the "Sherfield" floor plan features distinct spaces while maintaining an open flow. Open and appealing, the foyer gives a sense of grandeur for establishing a classic look to this home. The fabulous primary bedroom is unusually spacious for a home of this size and will accommodate heavy furniture along with plenty of storage in the walk in closet. A dynamic great room with vaulted beamed ceiling combines style and functionality with its attention to use of living space. Entertain or simply prepare daily evening meals in this cook's kitchen with an abundance of granite counter space. No need to worry about the automobile storage, as this plan comes equipped with a two car garage. Finally two large bedrooms and an upstairs bonus room with a full bathroom attached complete this plan that provides the space and storage for growing families or simply entertaining guests.