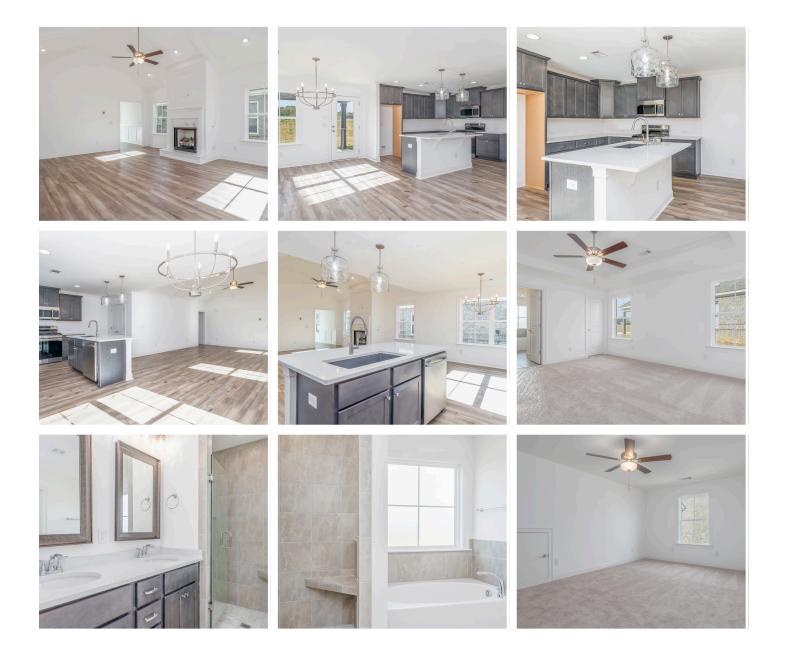

## **ABOUT THIS PLAN**

Designed to fit any lifestyle, the "Sherfield" floor plan features distinct spaces while maintaining an open flow. Open and appealing, the foyer gives a sense of grandeur for establishing a classic look to this home. The fabulous primary bedroom is unusually spacious for a home of this size and will accommodate heavy furniture along with plenty of storage in the walk in closet. A dynamic great room with vaulted beamed ceiling combines style and functionality with its attention to use of living space. Entertain or simply prepare daily evening meals in this cook's kitchen with an abundance of granite counter space. No need to worry about the automobile storage, as this plan comes equipped with a two car garage. Finally two large bedrooms and an upstairs bonus room with a full bathroom attached complete this plan that provides the space and storage for growing families or simply entertaining guests.

## **PLAN GALLERY**

Contact Our Sales Team Online Sales Consultant 334-645-9700 | smbzillowvendorleads@robot.zapier.com

## **PLAN GALLERY**