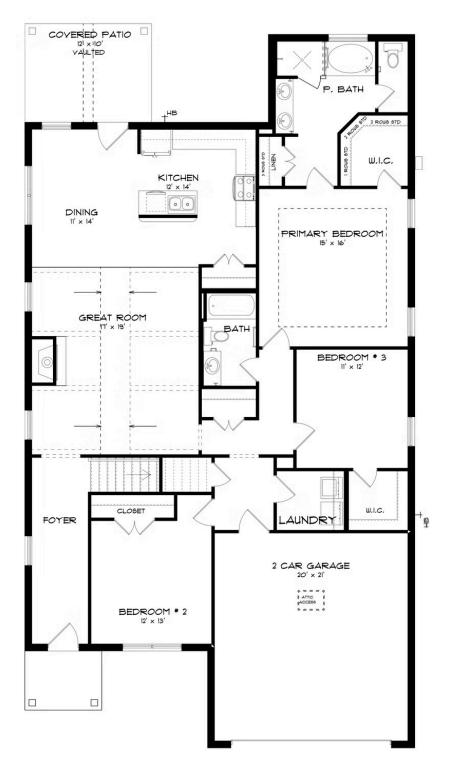

## **ABOUT THIS PLAN**

Designed to fit any lifestyle, the "Sherfield" floor plan features distinct spaces while maintaining an open flow. Open and appealing, the foyer gives a sense of grandeur for establishing a classic look to this home. The fabulous primary bedroom is unusually spacious for a home of this size and will accommodate heavy furniture along with plenty of storage in the walk in closet. A dynamic great room with vaulted beamed ceiling combines style and functionality with its attention to use of living space. Entertain or simply prepare daily evening meals in this cook's kitchen with an abundance of granite counter space. No need to worry about the automobile storage, as this plan comes equipped with a two car garage. Finally two large bedrooms and an upstairs bonus room with a full bathroom attached complete this plan that provides the space and storage for growing families or simply entertaining guests.