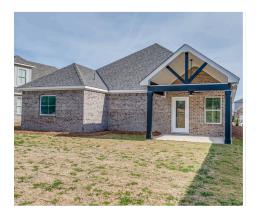

Sherfield Home Plan SQ FT: 2.371

SQ F1: 2,37: Beds: 3 Baths: 3.0 Garage: 2

## **ABOUT THIS PLAN**

Designed to fit any lifestyle, the "Sherfield" floor plan features distinct spaces while maintaining an open flow. Open and appealing, the foyer gives a sense of grandeur for establishing a classic look to this home. The fabulous primary bedroom is unusually spacious for a home of this size and will accommodate heavy furniture along with plenty of storage in the walk in closet. A dynamic great room with vaulted beamed ceiling combines style and functionality with its attention to use of living space. Entertain or simply prepare daily evening meals in this cook's kitchen with an abundance of granite counter space. No need to worry about the automobile storage, as this plan comes equipped with a two car garage. Finally two large bedrooms and an upstairs bonus room with a full bathroom attached complete this plan that provides the space and storage for growing families or simply entertaining guests.