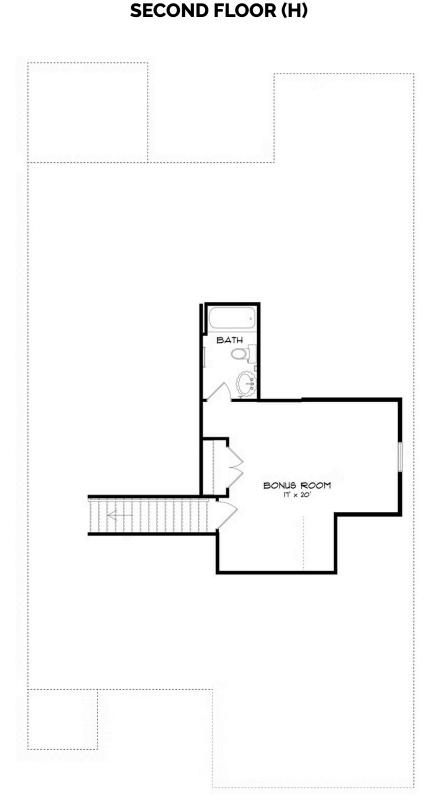

## **ABOUT THIS PLAN**

Designed to fit any lifestyle, the "Sherfield" floor plan features distinct spaces while maintaining an open flow. Open and appealing, the foyer gives a sense of grandeur for establishing a classic look to this home. The fabulous primary bedroom is unusually spacious for a home of this size and will accommodate heavy furniture along with plenty of storage in the walk in closet. A dynamic great room with vaulted beamed ceiling combines style and functionality with its attention to use of living space. Entertain or simply prepare daily evening meals in this cook's kitchen with an abundance of granite counter space. No need to worry about the automobile storage, as this plan comes equipped with a two car garage. Finally two large bedrooms and an upstairs bonus room with a full bathroom attached complete this plan that provides the space and storage for growing families or simply entertaining guests.