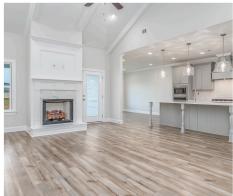

## **PLAN GALLERY**

#### ABOUT THIS PLAN

"Shackleford" is fabulously designed with 4 bedrooms and 3.5 baths created for comfortable, spacious living. The focus of the design is the great room with vaulted ceilings and a fireplace, the central hub of the home. Tucked in the back, the large primary bedroom is an assured peaceful retreat. Three additional bedrooms complete this floor plan, all with copious closet space with two full bathrooms. The rear covered patio provides ample shade and a peaceful setting. The heart of the kitchen, the granite island, provides a fantastic space for entertainment and cookery. The kitchen opens to the dining, creating a flawless space for hosting. This well laid floor plan can accommodate the space needed for a multi-generational housing because of the in-suite sleeping area for parents or children moving back home. The plan is rounded out with ample storage and a 3car garage.