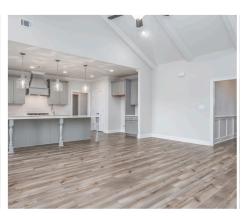

#### ABOUT THIS PLAN

"Shackleford" is fabulously designed with 4 bedrooms and 3.5 baths created for comfortable, spacious living. The focus of the design is the great room with vaulted ceilings and a fireplace, the central hub of the home. Tucked in the back, the large primary bedroom is an assured peaceful retreat. Three additional bedrooms complete this floor plan, all with copious closet space with two full bathrooms. The rear covered patio provides ample shade and a peaceful setting. The heart of the kitchen, the granite island, provides a fantastic space for entertainment and cookery. The kitchen opens to the dining, creating a flawless space for hosting. This well laid floor plan can accommodate the space needed for a multi-generational housing because of the in-suite sleeping area for parents or children moving back home. The plan is rounded out with ample storage and a 3car garage.

## **PLAN GALLERY**