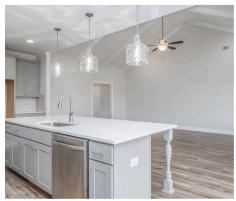

#### ABOUT THIS PLAN

"Shackleford" is fabulously designed with 4 bedrooms and 3.5 baths created for comfortable, spacious living. The focus of the design is the great room with vaulted ceilings and a fireplace, the central hub of the home. Tucked in the back, the large primary bedroom is an assured peaceful retreat. Three additional bedrooms complete this floor plan, all with copious closet space with two full bathrooms. The rear covered patio provides ample shade and a peaceful setting. The heart of the kitchen, the granite island, provides a fantastic space for entertainment and cookery. The kitchen opens to the dining, creating a flawless space for hosting. This well laid floor plan can accommodate the space needed for a multi-generational housing because of the in-suite sleeping area for parents or children moving back home. The plan is rounded out with ample storage and a 3car garage.

## **PLAN GALLERY**