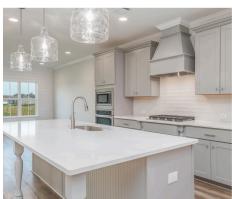

## **PLAN GALLERY**

#### ABOUT THIS PLAN

"Shackleford" is fabulously designed with 4 bedrooms and 3.5 baths created for comfortable, spacious living. The focus of the design is the great room with vaulted ceilings and a fireplace, the central hub of the home. Tucked in the back, the large primary bedroom is an assured peaceful retreat. Three additional bedrooms complete this floor plan, all with copious closet space with two full bathrooms. The rear covered patio provides ample shade and a peaceful setting. The heart of the kitchen, the granite island, provides a fantastic space for entertainment and cookery. The kitchen opens to the dining, creating a flawless space for hosting. This well laid floor plan can accommodate the space needed for a multi-generational housing because of the in-suite sleeping area for parents or children moving back home. The plan is rounded out with ample storage and a 3car garage.