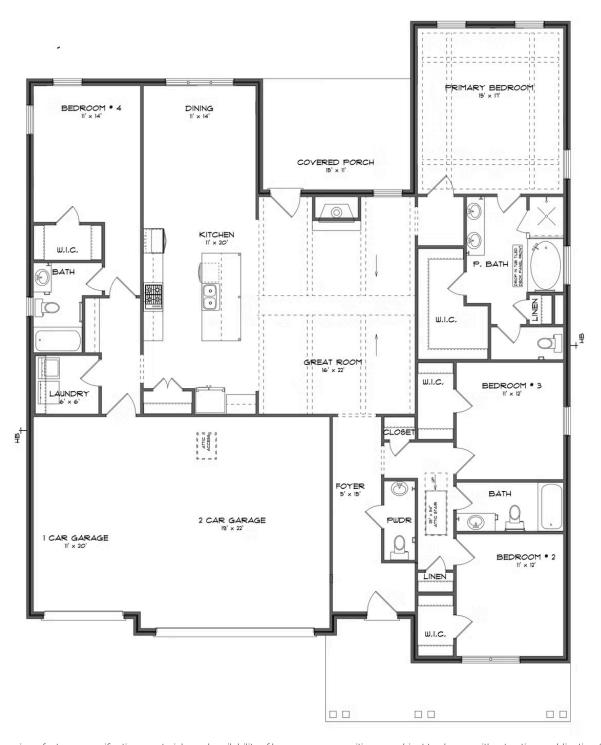

#### ABOUT THIS PLAN

"Shackleford" is fabulously designed with 4 bedrooms and 3.5 baths created for comfortable, spacious living. The focus of the design is the great room with vaulted ceilings and a fireplace, the central hub of the home. Tucked in the back, the large primary bedroom is an assured peaceful retreat. Three additional bedrooms complete this floor plan, all with copious closet space with two full bathrooms. The rear covered patio provides ample shade and a peaceful setting. The heart of the kitchen, the granite island, provides a fantastic space for entertainment and cookery. The kitchen opens to the dining, creating a flawless space for hosting. This well laid floor plan can accommodate the space needed for a multi-generational housing because of the in-suite sleeping area for parents or children moving back home. The plan is rounded out with ample storage and a 3car garage.

## **PLAN GALLERY**