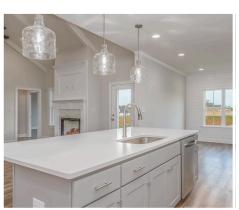

#### ABOUT THIS PLAN

"Shackleford" is fabulously designed with 4 bedrooms and 3.5 baths created for comfortable, spacious living. The focus of the design is the great room with vaulted ceilings and a fireplace, the central hub of the home. Tucked in the back, the large primary bedroom is an assured peaceful retreat. Three additional bedrooms complete this floor plan, all with copious closet space with two full bathrooms. The rear covered patio provides ample shade and a peaceful setting. The heart of the kitchen, the granite island, provides a fantastic space for entertainment and cookery. The kitchen opens to the dining, creating a flawless space for hosting. This well laid floor plan can accommodate the space needed for a multi-generational housing because of the in-suite sleeping area for parents or children moving back home. The plan is rounded out with ample storage and a 3car garage.

## **PLAN GALLERY**