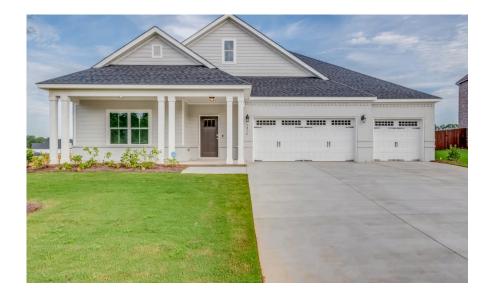

#### **Shackleford**

**Home Plan** 

**SQ FT**: 2.402

Beds: 4 **Baths**: 3.5

#### ABOUT THIS PLAN

"Shackleford" is fabulously designed with 4 bedrooms and 3.5 baths created for comfortable, spacious living. The focus of the design is the great room with vaulted ceilings and a fireplace, the central hub of the home. Tucked in the back, the large primary bedroom is an assured peaceful retreat. Three additional bedrooms complete this floor plan, all with copious closet space with two full bathrooms. The rear covered patio provides ample shade and a peaceful setting. The heart of the kitchen, the granite island, provides a fantastic space for entertainment and cookery. The kitchen opens to the dining, creating a flawless space for hosting. This well laid floor plan can accommodate the space needed for a multi-generational housing because of the in-suite sleeping area for parents or children moving back home. The plan is rounded out with ample storage and a 3car garage.

#### **ELEVATION F**

Prices, plans, dimensions, features, specifications, materials, and availability of homes or communities are subject to change without notice or obligation. Illustrations are artists depictions only and may differ from completed improvements. All prices subject to change without notice. Please contact your sales associate before writing an offer.