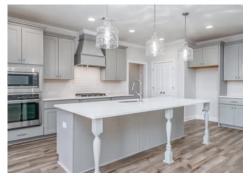

#### ABOUT THIS PLAN

"Shackleford" is fabulously designed with 4 bedrooms and 3.5 baths created for comfortable, spacious living. The focus of the design is the great room with vaulted ceilings and a fireplace, the central hub of the home. Tucked in the back, the large primary bedroom is an assured peaceful retreat. Three additional bedrooms complete this floor plan, all with copious closet space with two full bathrooms. The rear covered patio provides ample shade and a peaceful setting. The heart of the kitchen, the granite island, provides a fantastic space for entertainment and cookery. The kitchen opens to the dining, creating a flawless space for hosting. This well laid floor plan can accommodate the space needed for a multi-generational housing because of the in-suite sleeping area for parents or children moving back home. The plan is rounded out with ample storage and a 3car garage.

## **PLAN GALLERY**