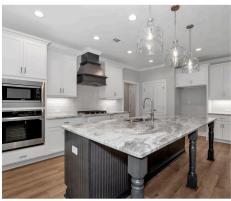

#### **ABOUT THIS PLAN**

"Shackleford II" is fabulously designed with 4 bedrooms and 4.5 baths created for comfortable, spacious living. The focus of the design is the great room with vaulted ceilings and a fireplace, the central hub of the home. Tucked in the back, the large primary bedroom is an assured peaceful retreat. Three additional bedrooms complete this floor plan, all with copious closet space with two full bathrooms. The rear covered patio provides ample shade and a peaceful setting. The heart of the kitchen, the granite island, provides a fantastic space for entertainment and cookery. The kitchen opens to the dining, creating a flawless space for hosting. This well laid floor plan can accommodate the space needed for a multi-generational housing because of the in-suite sleeping area for parents or children moving back home. The plan is rounded out with ample storage and a 3-car garage. The 2nd floor is home to a large bonus room featuring a full bath and walk-in-closet.

# **PLAN GALLERY**