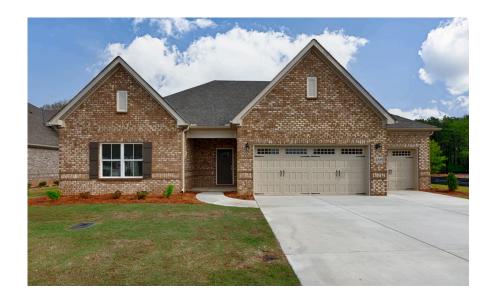

# **Shackleford II**

**Home Plan** 

**SQ FT:** 2,909

Beds: 4 Baths: 4.5 Garage: 3

#### **ABOUT THIS PLAN**

"Shackleford II" is fabulously designed with 4 bedrooms and 4.5 baths created for comfortable, spacious living. The focus of the design is the great room with vaulted ceilings and a fireplace, the central hub of the home. Tucked in the back, the large primary bedroom is an assured peaceful retreat. Three additional bedrooms complete this floor plan, all with copious closet space with two full bathrooms. The rear covered patio provides ample shade and a peaceful setting. The heart of the kitchen, the granite island, provides a fantastic space for entertainment and cookery. The kitchen opens to the dining, creating a flawless space for hosting. This well laid floor plan can accommodate the space needed for a multi-generational housing because of the in-suite sleeping area for parents or children moving back home. The plan is rounded out with ample storage and a 3-car garage. The 2nd floor is home to a large bonus room featuring a full bath and walk-in-closet.