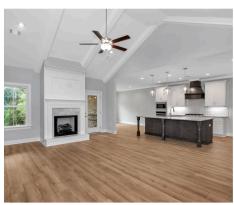

#### **ABOUT THIS PLAN**

"Shackleford II" is fabulously designed with 4 bedrooms and 4.5 baths created for comfortable, spacious living. The focus of the design is the great room with vaulted ceilings and a fireplace, the central hub of the home. Tucked in the back, the large primary bedroom is an assured peaceful retreat. Three additional bedrooms complete this floor plan, all with copious closet space with two full bathrooms. The rear covered patio provides ample shade and a peaceful setting. The heart of the kitchen, the granite island, provides a fantastic space for entertainment and cookery. The kitchen opens to the dining, creating a flawless space for hosting. This well laid floor plan can accommodate the space needed for a multi-generational housing because of the in-suite sleeping area for parents or children moving back home. The plan is rounded out with ample storage and a 3-car garage. The 2nd floor is home to a large bonus room featuring a full bath and walk-in-closet.

# **PLAN GALLERY**