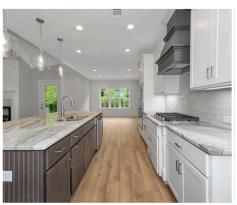

#### **ABOUT THIS PLAN**

"Shackleford II" is fabulously designed with 4 bedrooms and 4.5 baths created for comfortable, spacious living. The focus of the design is the great room with vaulted ceilings and a fireplace, the central hub of the home. Tucked in the back, the large primary bedroom is an assured peaceful retreat. Three additional bedrooms complete this floor plan, all with copious closet space with two full bathrooms. The rear covered patio provides ample shade and a peaceful setting. The heart of the kitchen, the granite island, provides a fantastic space for entertainment and cookery. The kitchen opens to the dining, creating a flawless space for hosting. This well laid floor plan can accommodate the space needed for a multi-generational housing because of the in-suite sleeping area for parents or children moving back home. The plan is rounded out with ample storage and a 3-car garage. The 2nd floor is home to a large bonus room featuring a full bath and walk-in-closet.

# **PLAN GALLERY**