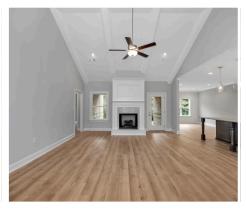

#### **ABOUT THIS PLAN**

"Shackleford II" is fabulously designed with 4 bedrooms and 4.5 baths created for comfortable, spacious living. The focus of the design is the great room with vaulted ceilings and a fireplace, the central hub of the home. Tucked in the back, the large primary bedroom is an assured peaceful retreat. Three additional bedrooms complete this floor plan, all with copious closet space with two full bathrooms. The rear covered patio provides ample shade and a peaceful setting. The heart of the kitchen, the granite island, provides a fantastic space for entertainment and cookery. The kitchen opens to the dining, creating a flawless space for hosting. This well laid floor plan can accommodate the space needed for a multi-generational housing because of the in-suite sleeping area for parents or children moving back home. The plan is rounded out with ample storage and a 3-car garage. The 2nd floor is home to a large bonus room featuring a full bath and walk-in-closet.

# **PLAN GALLERY**