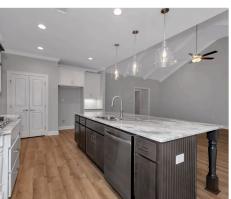

#### **ABOUT THIS PLAN**

"Shackleford II" is fabulously designed with 4 bedrooms and 4.5 baths created for comfortable, spacious living. The focus of the design is the great room with vaulted ceilings and a fireplace, the central hub of the home. Tucked in the back, the large primary bedroom is an assured peaceful retreat. Three additional bedrooms complete this floor plan, all with copious closet space with two full bathrooms. The rear covered patio provides ample shade and a peaceful setting. The heart of the kitchen, the granite island, provides a fantastic space for entertainment and cookery. The kitchen opens to the dining, creating a flawless space for hosting. This well laid floor plan can accommodate the space needed for a multi-generational housing because of the in-suite sleeping area for parents or children moving back home. The plan is rounded out with ample storage and a 3-car garage. The 2nd floor is home to a large bonus room featuring a full bath and walk-in-closet.

# **PLAN GALLERY**