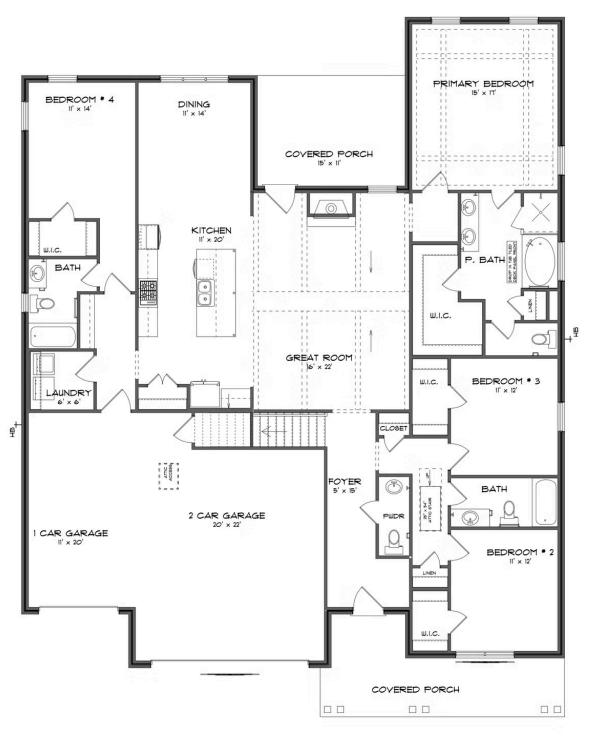

#### **ABOUT THIS PLAN**

"Shackleford II" is fabulously designed with 4 bedrooms and 4.5 baths created for comfortable, spacious living. The focus of the design is the great room with vaulted ceilings and a fireplace, the central hub of the home. Tucked in the back, the large primary bedroom is an assured peaceful retreat. Three additional bedrooms complete this floor plan, all with copious closet space with two full bathrooms. The rear covered patio provides ample shade and a peaceful setting. The heart of the kitchen, the granite island, provides a fantastic space for entertainment and cookery. The kitchen opens to the dining, creating a flawless space for hosting. This well laid floor plan can accommodate the space needed for a multi-generational housing because of the in-suite sleeping area for parents or children moving back home. The plan is rounded out with ample storage and a 3-car garage. The 2nd floor is home to a large bonus room featuring a full bath and walk-in-closet.

#### FIRST FLOOR (F)

Prices, plans, dimensions, features, specifications, materials, and availability of homes or communities are subject to change without notice or obligation. Illustrations are artists depictions only and may differ from completed improvements. All prices subject to change without notice. Please contact your sales associate before writing an offer.