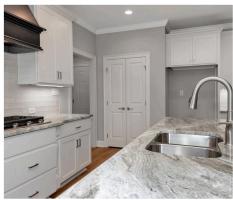

#### **ABOUT THIS PLAN**

"Shackleford II" is fabulously designed with 4 bedrooms and 4.5 baths created for comfortable, spacious living. The focus of the design is the great room with vaulted ceilings and a fireplace, the central hub of the home. Tucked in the back, the large primary bedroom is an assured peaceful retreat. Three additional bedrooms complete this floor plan, all with copious closet space with two full bathrooms. The rear covered patio provides ample shade and a peaceful setting. The heart of the kitchen, the granite island, provides a fantastic space for entertainment and cookery. The kitchen opens to the dining, creating a flawless space for hosting. This well laid floor plan can accommodate the space needed for a multi-generational housing because of the in-suite sleeping area for parents or children moving back home. The plan is rounded out with ample storage and a 3-car garage. The 2nd floor is home to a large bonus room featuring a full bath and walk-in-closet.

# **PLAN GALLERY**