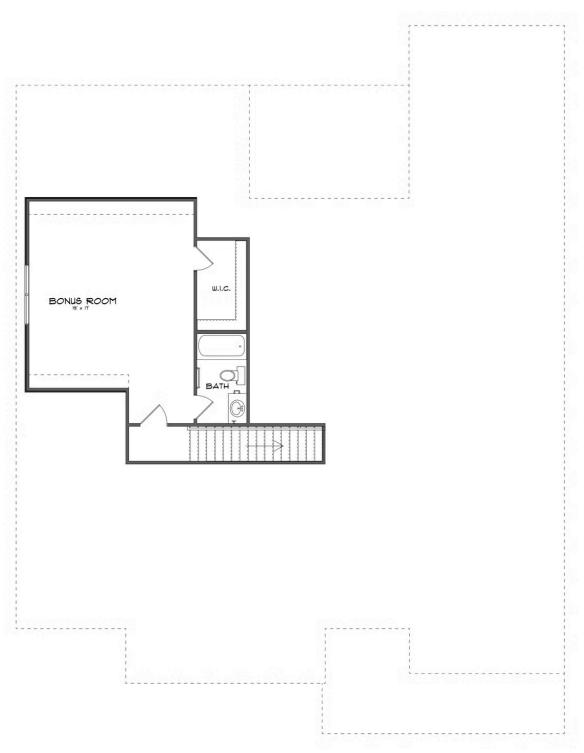

#### **ABOUT THIS PLAN**

"Shackleford II" is fabulously designed with 4 bedrooms and 4.5 baths created for comfortable, spacious living. The focus of the design is the great room with vaulted ceilings and a fireplace, the central hub of the home. Tucked in the back, the large primary bedroom is an assured peaceful retreat. Three additional bedrooms complete this floor plan, all with copious closet space with two full bathrooms. The rear covered patio provides ample shade and a peaceful setting. The heart of the kitchen, the granite island, provides a fantastic space for entertainment and cookery. The kitchen opens to the dining, creating a flawless space for hosting. This well laid floor plan can accommodate the space needed for a multi-generational housing because of the in-suite sleeping area for parents or children moving back home. The plan is rounded out with ample storage and a 3-car garage. The 2nd floor is home to a large bonus room featuring a full bath and walk-in-closet.

#### **SECOND FLOOR (F)**

Prices, plans, dimensions, features, specifications, materials, and availability of homes or communities are subject to change without notice or obligation. Illustrations are artists depictions only and may differ from completed improvements. All prices subject to change without notice. Please contact your sales associate before writing an offer.