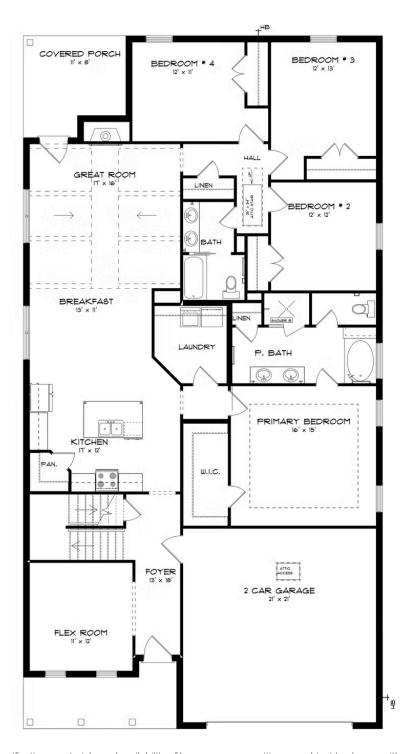

#### ABOUT THIS PLAN

The Rosewood is a well-planned floor plan that is budding with four bedrooms, plus a bonus room, and three full bathrooms. The foyer opens into an expansive kitchen with a great island, granite countertops, and a pantry. The spacious kitchen flows into its own convenient breakfast area opening to a great room perfect for entertaining and comfortable living. Off the great room, bedrooms two, three, and four reside with spacious closets and a great hall connecting the bedrooms to the bath with a double vanity. Secluded at the corner of the home, the primary suite is a dream, with a huge walk in closet, spacious bedroom, and a bathroom with a soaking tub and large tiled shower. The first floor is complete with a covered porch and a two -car garage. Up the stairs, a bonus room with a walk-in closet and a full bath, is ready to serve a wide variety of purposes for your family. This plan is sure to suit the needs of your growing family.

#### FIRST FLOOR (F)

Prices, plans, dimensions, features, specifications, materials, and availability of homes or communities are subject to change without notice or obligation. Illustrations are artists depictions only and may differ from completed improvements. All prices subject to change without notice. Please contact your sales associate before writing an offer.