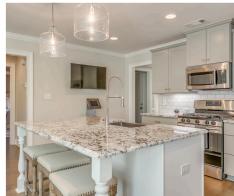

#### ABOUT THIS PLAN

The Rosewood is a well-planned floor plan that is budding with four bedrooms, plus a bonus room, and three full bathrooms. The foyer opens into an expansive kitchen with a great island, granite countertops, and a pantry. The spacious kitchen flows into its own convenient breakfast area opening to a great room perfect for entertaining and comfortable living. Off the great room, bedrooms two, three, and four reside with spacious closets and a great hall connecting the bedrooms to the bath with a double vanity. Secluded at the corner of the home, the primary suite is a dream, with a huge walk in closet, spacious bedroom, and a bathroom with a soaking tub and large tiled shower. The first floor is complete with a covered porch and a two -car garage. Up the stairs, a bonus room with a walk-in closet and a full bath, is ready to serve a wide variety of purposes for your family. This plan is sure to suit the needs of your growing family.

### **PLAN GALLERY**