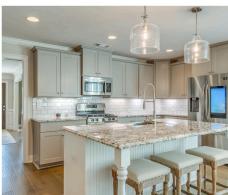

#### ABOUT THIS PLAN

The Rosewood is a well-planned floor plan that is budding with four bedrooms, plus a bonus room, and three full bathrooms. The foyer opens into an expansive kitchen with a great island, granite countertops, and a pantry. The spacious kitchen flows into its own convenient breakfast area opening to a great room perfect for entertaining and comfortable living. Off the great room, bedrooms two, three, and four reside with spacious closets and a great hall connecting the bedrooms to the bath with a double vanity. Secluded at the corner of the home, the primary suite is a dream, with a huge walk in closet, spacious bedroom, and a bathroom with a soaking tub and large tiled shower. The first floor is complete with a covered porch and a two -car garage. Up the stairs, a bonus room with a walk-in closet and a full bath, is ready to serve a wide variety of purposes for your family. This plan is sure to suit the needs of your growing family.