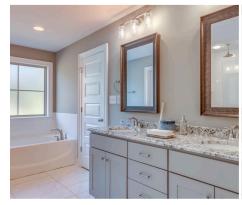

#### ABOUT THIS PLAN

The Rosewood is a well-planned floor plan that is budding with four bedrooms, plus a bonus room, and three full bathrooms. The foyer opens into an expansive kitchen with a great island, granite countertops, and a pantry. The spacious kitchen flows into its own convenient breakfast area opening to a great room perfect for entertaining and comfortable living. Off the great room, bedrooms two, three, and four reside with spacious closets and a great hall connecting the bedrooms to the bath with a double vanity. Secluded at the corner of the home, the primary suite is a dream, with a huge walk in closet, spacious bedroom, and a bathroom with a soaking tub and large tiled shower. The first floor is complete with a covered porch and a two -car garage. Up the stairs, a bonus room with a walk-in closet and a full bath, is ready to serve a wide variety of purposes for your family. This plan is sure to suit the needs of your growing family.

### **PLAN GALLERY**