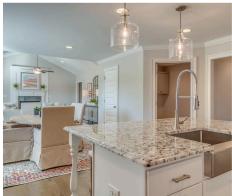

#### ABOUT THIS PLAN

The Rosewood is a well-planned floor plan that is budding with four bedrooms, plus a bonus room, and three full bathrooms. The foyer opens into an expansive kitchen with a great island, granite countertops, and a pantry. The spacious kitchen flows into its own convenient breakfast area opening to a great room perfect for entertaining and comfortable living. Off the great room, bedrooms two, three, and four reside with spacious closets and a great hall connecting the bedrooms to the bath with a double vanity. Secluded at the corner of the home, the primary suite is a dream, with a huge walk in closet, spacious bedroom, and a bathroom with a soaking tub and large tiled shower. The first floor is complete with a covered porch and a two -car garage. Up the stairs, a bonus room with a walk-in closet and a full bath, is ready to serve a wide variety of purposes for your family. This plan is sure to suit the needs of your growing family.

### **PLAN GALLERY**