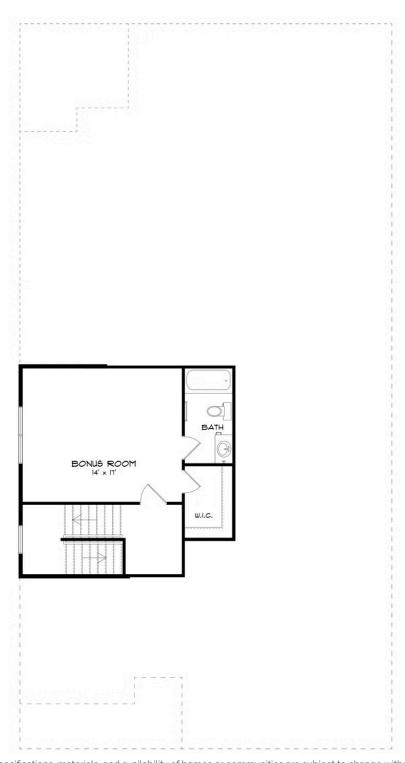

#### ABOUT THIS PLAN

The Rosewood is a well-planned floor plan that is budding with four bedrooms, plus a bonus room, and three full bathrooms. The foyer opens into an expansive kitchen with a great island, granite countertops, and a pantry. The spacious kitchen flows into its own convenient breakfast area opening to a great room perfect for entertaining and comfortable living. Off the great room, bedrooms two, three, and four reside with spacious closets and a great hall connecting the bedrooms to the bath with a double vanity. Secluded at the corner of the home, the primary suite is a dream, with a huge walk in closet, spacious bedroom, and a bathroom with a soaking tub and large tiled shower. The first floor is complete with a covered porch and a two -car garage. Up the stairs, a bonus room with a walk-in closet and a full bath, is ready to serve a wide variety of purposes for your family. This plan is sure to suit the needs of your growing family.

### **SECOND FLOOR (F)**

Prices, plans, dimensions, features, specifications, materials, and availability of homes or communities are subject to change without notice or obligation. Illustrations are artists depictions only and may differ from completed improvements. All prices subject to change without notice. Please contact your sales associate before writing an offer.