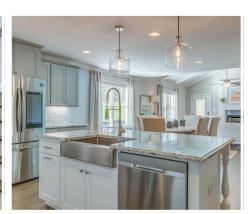

#### ABOUT THIS PLAN

The Rosewood is a well-planned floor plan that is budding with four bedrooms, plus a bonus room, and three full bathrooms. The foyer opens into an expansive kitchen with a great island, granite countertops, and a pantry. The spacious kitchen flows into its own convenient breakfast area opening to a great room perfect for entertaining and comfortable living. Off the great room, bedrooms two, three, and four reside with spacious closets and a great hall connecting the bedrooms to the bath with a double vanity. Secluded at the corner of the home, the primary suite is a dream, with a huge walk in closet, spacious bedroom, and a bathroom with a soaking tub and large tiled shower. The first floor is complete with a covered porch and a two -car garage. Up the stairs, a bonus room with a walk-in closet and a full bath, is ready to serve a wide variety of purposes for your family. This plan is sure to suit the needs of your growing family.

### **PLAN GALLERY**