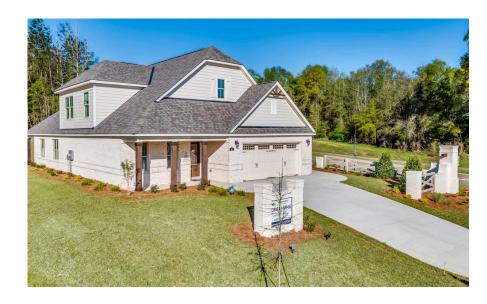

## Rosewood

**Home Plan** 

**SQ FT**: 2.751

Beds: 4

**Baths: 3.0** 

Garage: 2

#### ABOUT THIS PLAN

The Rosewood is a well-planned floor plan that is budding with four bedrooms, plus a bonus room, and three full bathrooms. The foyer opens into an expansive kitchen with a great island, granite countertops, and a pantry. The spacious kitchen flows into its own convenient breakfast area opening to a great room perfect for entertaining and comfortable living. Off the great room, bedrooms two, three, and four reside with spacious closets and a great hall connecting the bedrooms to the bath with a double vanity. Secluded at the corner of the home, the primary suite is a dream, with a huge walk in closet, spacious bedroom, and a bathroom with a soaking tub and large tiled shower. The first floor is complete with a covered porch and a two -car garage. Up the stairs, a bonus room with a walk-in closet and a full bath, is ready to serve a wide variety of purposes for your family. This plan is sure to suit the needs of your growing family.