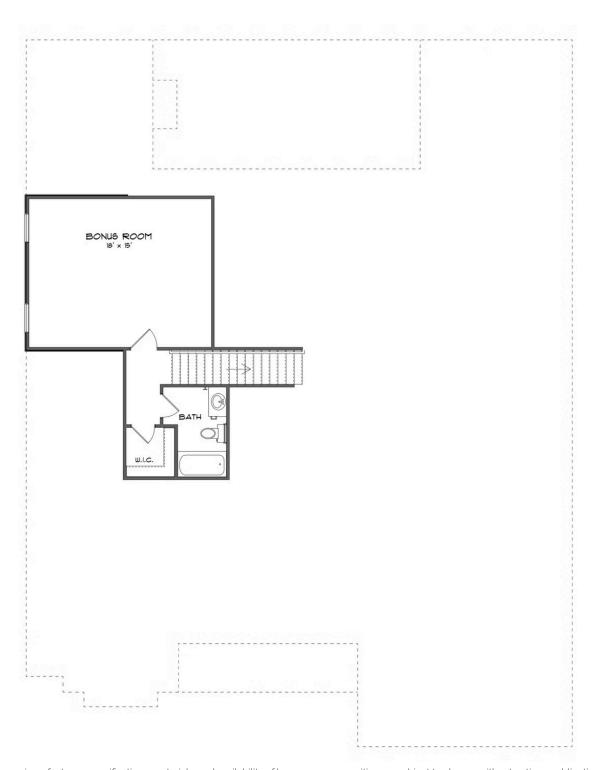

### **SECOND FLOOR (J)**

#### **ABOUT THIS PLAN**

The Morningside II excels in space planning, seamlessly blending sought-after features for an exceptional home. Enter through the inviting front porch to a vast foyer leading to a spacious great room with a striking corner fireplace and ample natural light. The adjacent large kitchen boasts an island with a wine rack and open bookcase, a functional layout, and a generous pantry. A flex room off the kitchen can serve as a dining area or study, adapting to your family's needs. The main level also features a lavish primary suite with a sitting room, offering a tranquil retreat. The primary bath is luxurious, and a roomy walk-in closet adds convenience. Three additional bedrooms with walk-in closets and two full bathrooms are accessible from the main entryway, complete with a linen closet for extra storage. The upper level hosts a versatile bonus room with a full bath and a walk-in closet, providing endless possibilities. Practical elements include a mudroom connected to the side-entry garage, streamlining daily routines, and a spacious covered patio with an exterior fireplace at the rear