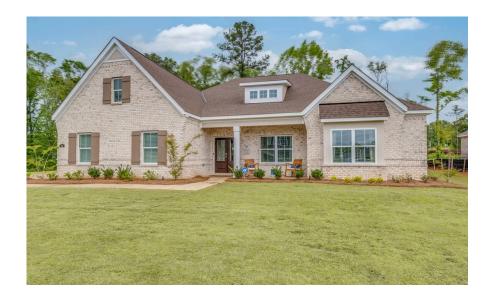

### **Morningside II**

**Home Plan** 

**SQ FT**: 3,489

Beds: 4 Baths: 4.0 Garage: 2

#### **ABOUT THIS PLAN**

The Morningside II excels in space planning, seamlessly blending sought-after features for an exceptional home. Enter through the inviting front porch to a vast foyer leading to a spacious great room with a striking corner fireplace and ample natural light. The adjacent large kitchen boasts an island with a wine rack and open bookcase, a functional layout, and a generous pantry. A flex room off the kitchen can serve as a dining area or study, adapting to your family's needs. The main level also features a lavish primary suite with a sitting room, offering a tranquil retreat. The primary bath is luxurious, and a roomy walk-in closet adds convenience. Three additional bedrooms with walk-in closets and two full bathrooms are accessible from the main entryway, complete with a linen closet for extra storage. The upper level hosts a versatile bonus room with a full bath and a walk-in closet, providing endless possibilities. Practical elements include a mudroom connected to the side-entry garage, streamlining daily routines, and a spacious covered patio with an exterior fireplace at the rear