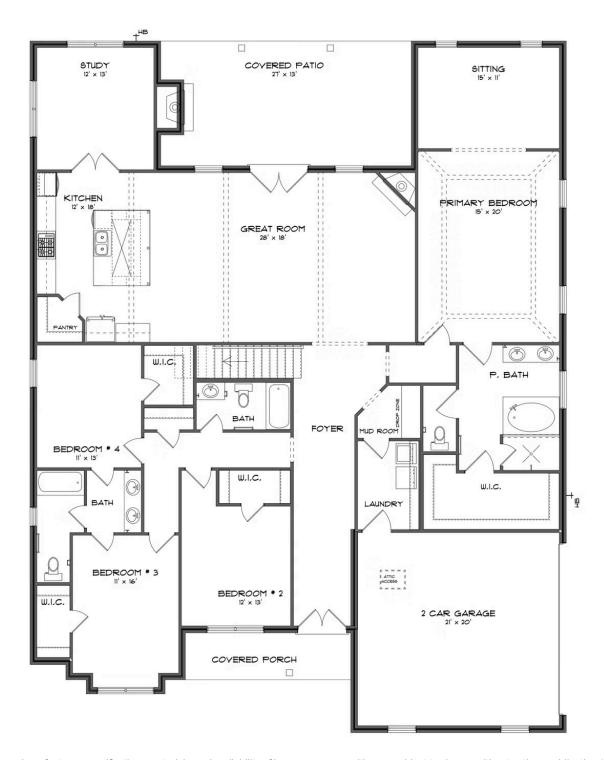

#### FIRST FLOOR (J)

#### **ABOUT THIS PLAN**

The Morningside II excels in space planning, seamlessly blending sought-after features for an exceptional home. Enter through the inviting front porch to a vast foyer leading to a spacious great room with a striking corner fireplace and ample natural light. The adjacent large kitchen boasts an island with a wine rack and open bookcase, a functional layout, and a generous pantry. A flex room off the kitchen can serve as a dining area or study, adapting to your family's needs. The main level also features a lavish primary suite with a sitting room, offering a tranquil retreat. The primary bath is luxurious, and a roomy walk-in closet adds convenience. Three additional bedrooms with walk-in closets and two full bathrooms are accessible from the main entryway, complete with a linen closet for extra storage. The upper level hosts a versatile bonus room with a full bath and a walk-in closet, providing endless possibilities. Practical elements include a mudroom connected to the side-entry garage, streamlining daily routines, and a spacious covered patio with an exterior fireplace at the rear