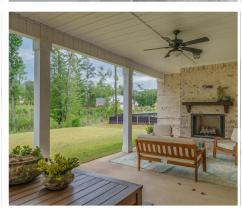

#### **ABOUT THIS PLAN**

The Morningside II excels in space planning, seamlessly blending sought-after features for an exceptional home. Enter through the inviting front porch to a vast foyer leading to a spacious great room with a striking corner fireplace and ample natural light. The adjacent large kitchen boasts an island with a wine rack and open bookcase, a functional layout, and a generous pantry. A flex room off the kitchen can serve as a dining area or study, adapting to your family's needs. The main level also features a lavish primary suite with a sitting room, offering a tranquil retreat. The primary bath is luxurious, and a roomy walk-in closet adds convenience. Three additional bedrooms with walk-in closets and two full bathrooms are accessible from the main entryway, complete with a linen closet for extra storage. The upper level hosts a versatile bonus room with a full bath and a walk-in closet, providing endless possibilities. Practical elements include a mudroom connected to the side-entry garage, streamlining daily routines, and a spacious covered patio with an exterior fireplace at the rear