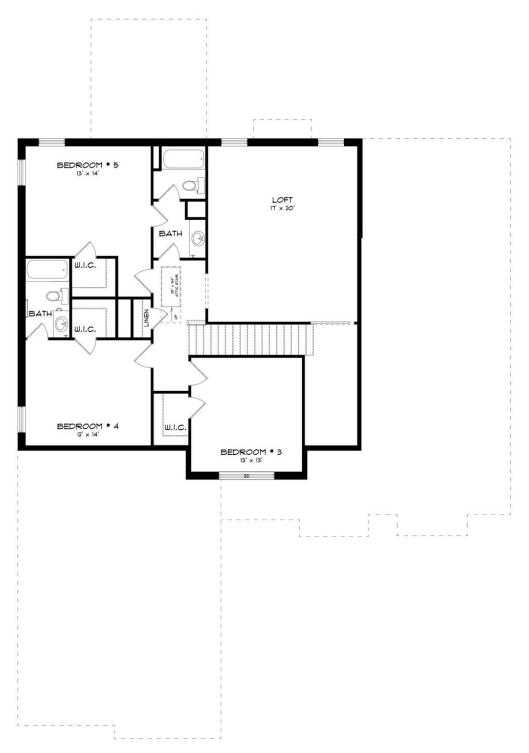

#### **SECOND FLOOR (H)**

#### **ABOUT THIS PLAN**

Discover the charm of the "Mayfair" plan—a home thoughtfully crafted for comfortable living in every way. From the inviting grand entrance with a 2-story foyer to the practical open floorplan, this home seamlessly combines grandeur with functionality. Entertain effortlessly with a stylish dining room, a granite-topped butler's pantry, and a spacious kitchen serving island. Bedroom needs are met with a primary suite and a guest suite on the main level. Enjoy a primary suite that's both spacious and cozy, ensuring privacy and meeting various lifestyle demands. Upstairs, find three generously sized bedrooms, a flexible loft area, and practical use of space. In every aspect, this plan promises a fabulous living experience that won't disappoint. Get ready to feel right at home with the "Mayfair" plan!