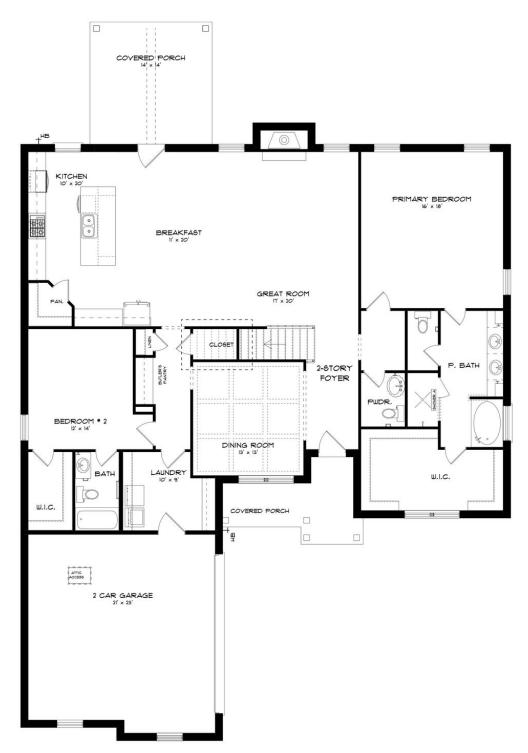

#### FIRST FLOOR (H)

#### **ABOUT THIS PLAN**

Discover the charm of the "Mayfair" plan—a home thoughtfully crafted for comfortable living in every way. From the inviting grand entrance with a 2-story foyer to the practical open floorplan, this home seamlessly combines grandeur with functionality. Entertain effortlessly with a stylish dining room, a granite-topped butler's pantry, and a spacious kitchen serving island. Bedroom needs are met with a primary suite and a guest suite on the main level. Enjoy a primary suite that's both spacious and cozy, ensuring privacy and meeting various lifestyle demands. Upstairs, find three generously sized bedrooms, a flexible loft area, and practical use of space. In every aspect, this plan promises a fabulous living experience that won't disappoint. Get ready to feel right at home with the "Mayfair" plan!