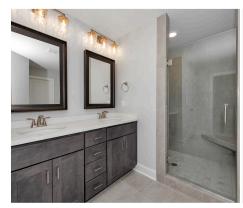

#### **ABOUT THIS PLAN**

The "Lenox" is a one story open floorplan with ample possibilities. This 4 bedroom 2 bath plan begins with a refined foyer entry way, which opens into a roomy living area with a vaulted ceiling. Next experience the open kitchen with large center island and adjoining dining room. The kitchen offers built in appliances, granite countertops and an expanded pantry. The primary quarters provide a large bedroom and walk in closet as well as a luxurious bathroom complete with a double granite vanity, garden/soaking tub, and tiled shower with glass door. This layout truly is a must see!

### **PLAN GALLERY**