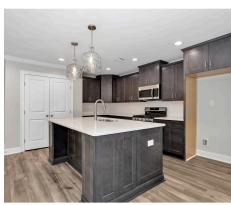

#### **ABOUT THIS PLAN**

The "Lenox" is a one story open floorplan with ample possibilities. This 4 bedroom 2 bath plan begins with a refined foyer entry way, which opens into a roomy living area with a vaulted ceiling. Next experience the open kitchen with large center island and adjoining dining room. The kitchen offers built in appliances, granite countertops and an expanded pantry. The primary quarters provide a large bedroom and walk in closet as well as a luxurious bathroom complete with a double granite vanity, garden/soaking tub, and tiled shower with glass door. This layout truly is a must see!

### **PLAN GALLERY**