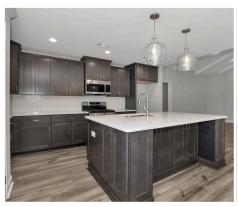

#### **ABOUT THIS PLAN**

The "Lenox" is a one story open floorplan with ample possibilities. This 4 bedroom 2 bath plan begins with a refined foyer entry way, which opens into a roomy living area with a vaulted ceiling. Next experience the open kitchen with large center island and adjoining dining room. The kitchen offers built in appliances, granite countertops and an expanded pantry. The primary quarters provide a large bedroom and walk in closet as well as a luxurious bathroom complete with a double granite vanity, garden/soaking tub, and tiled shower with glass door. This layout truly is a must see!