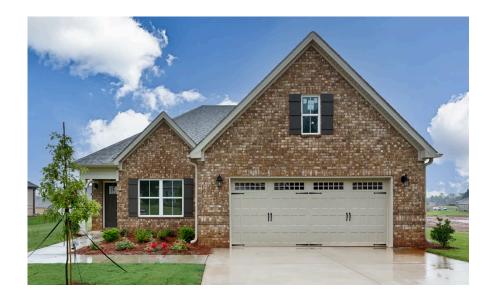

## **Leno**X Home Plan

**SQ FT**: 2,191

Beds: 4 Baths: 2.0 Garage: 2

#### **ABOUT THIS PLAN**

The "Lenox" is a one story open floorplan with ample possibilities. This 4 bedroom 2 bath plan begins with a refined foyer entry way, which opens into a roomy living area with a vaulted ceiling. Next experience the open kitchen with large center island and adjoining dining room. The kitchen offers built in appliances, granite countertops and an expanded pantry. The primary quarters provide a large bedroom and walk in closet as well as a luxurious bathroom complete with a double granite vanity, garden/soaking tub, and tiled shower with glass door. This layout truly is a must see!

#### **ELEVATION F**

Prices, plans, dimensions, features, specifications, materials, and availability of homes or communities are subject to change without notice or obligation. Illustrations are artists depictions only and may differ from completed improvements. All prices subject to change without notice. Please contact your sales associate before writing an offer.