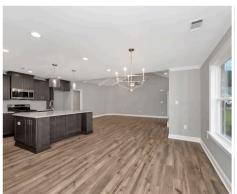

#### **ABOUT THIS PLAN**

The "Lenox" is a one story open floorplan with ample possibilities. This 4 bedroom 2 bath plan begins with a refined foyer entry way, which opens into a roomy living area with a vaulted ceiling. Next experience the open kitchen with large center island and adjoining dining room. The kitchen offers built in appliances, granite countertops and an expanded pantry. The primary quarters provide a large bedroom and walk in closet as well as a luxurious bathroom complete with a double granite vanity, garden/soaking tub, and tiled shower with glass door. This layout truly is a must see!

### **PLAN GALLERY**