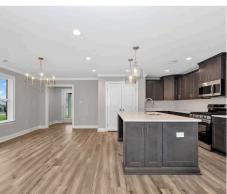

#### **ABOUT THIS PLAN**

The "Lenox" is a one story open floorplan with ample possibilities. This 4 bedroom 2 bath plan begins with a refined foyer entry way, which opens into a roomy living area with a vaulted ceiling. Next experience the open kitchen with large center island and adjoining dining room. The kitchen offers built in appliances, granite countertops and an expanded pantry. The primary quarters provide a large bedroom and walk in closet as well as a luxurious bathroom complete with a double granite vanity, garden/soaking tub, and tiled shower with glass door. This layout truly is a must see!

### **PLAN GALLERY**