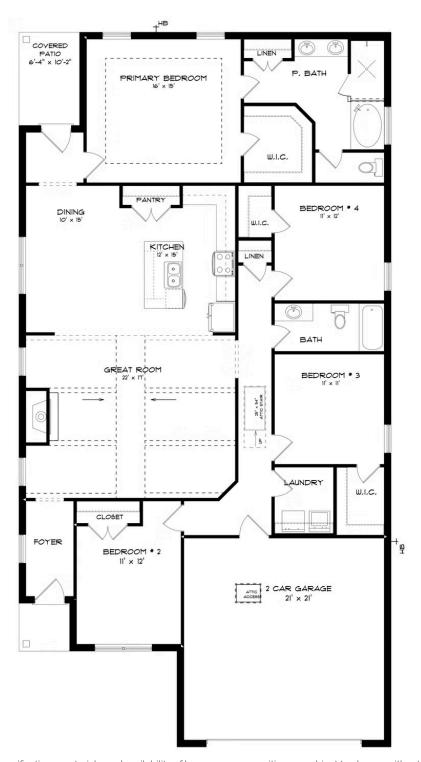

## **Leno**X Home Plan

**SQ FT**: 2,191

Beds: 4 Baths: 2.0 Garage: 2

#### **ABOUT THIS PLAN**

The "Lenox" is a one story open floorplan with ample possibilities. This 4 bedroom 2 bath plan begins with a refined foyer entry way, which opens into a roomy living area with a vaulted ceiling. Next experience the open kitchen with large center island and adjoining dining room. The kitchen offers built in appliances, granite countertops and an expanded pantry. The primary quarters provide a large bedroom and walk in closet as well as a luxurious bathroom complete with a double granite vanity, garden/soaking tub, and tiled shower with glass door. This layout truly is a must see!