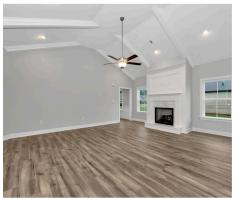

#### **ABOUT THIS PLAN**

The "Lenox" is a one story open floorplan with ample possibilities. This 4 bedroom 2 bath plan begins with a refined foyer entry way, which opens into a roomy living area with a vaulted ceiling. Next experience the open kitchen with large center island and adjoining dining room. The kitchen offers built in appliances, granite countertops and an expanded pantry. The primary quarters provide a large bedroom and walk in closet as well as a luxurious bathroom complete with a double granite vanity, garden/soaking tub, and tiled shower with glass door. This layout truly is a must see!

### **PLAN GALLERY**