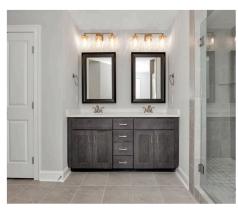

#### **ABOUT THIS PLAN**

The "Lenox" is a one story open floorplan with ample possibilities. This 4 bedroom 2 bath plan begins with a refined foyer entry way, which opens into a roomy living area with a vaulted ceiling. Next experience the open kitchen with large center island and adjoining dining room. The kitchen offers built in appliances, granite countertops and an expanded pantry. The primary quarters provide a large bedroom and walk in closet as well as a luxurious bathroom complete with a double granite vanity, garden/soaking tub, and tiled shower with glass door. This layout truly is a must see!

### **PLAN GALLERY**