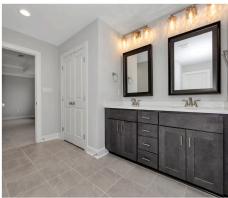

#### **ABOUT THIS PLAN**

The "Lenox" is a one story open floorplan with ample possibilities. This 4 bedroom 2 bath plan begins with a refined foyer entry way, which opens into a roomy living area with a vaulted ceiling. Next experience the open kitchen with large center island and adjoining dining room. The kitchen offers built in appliances, granite countertops and an expanded pantry. The primary quarters provide a large bedroom and walk in closet as well as a luxurious bathroom complete with a double granite vanity, garden/soaking tub, and tiled shower with glass door. This layout truly is a must see!

### **PLAN GALLERY**