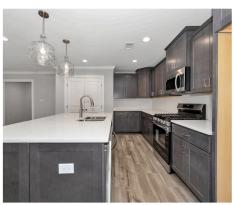

#### **ABOUT THIS PLAN**

The "Lenox" is a one story open floorplan with ample possibilities. This 4 bedroom 2 bath plan begins with a refined foyer entry way, which opens into a roomy living area with a vaulted ceiling. Next experience the open kitchen with large center island and adjoining dining room. The kitchen offers built in appliances, granite countertops and an expanded pantry. The primary quarters provide a large bedroom and walk in closet as well as a luxurious bathroom complete with a double granite vanity, garden/soaking tub, and tiled shower with glass door. This layout truly is a must see!

### **PLAN GALLERY**