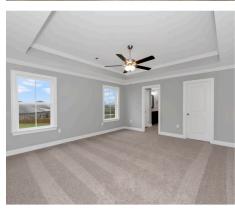

#### **ABOUT THIS PLAN**

The "Lenox" is a one story open floorplan with ample possibilities. This 4 bedroom 2 bath plan begins with a refined foyer entry way, which opens into a roomy living area with a vaulted ceiling. Next experience the open kitchen with large center island and adjoining dining room. The kitchen offers built in appliances, granite countertops and an expanded pantry. The primary quarters provide a large bedroom and walk in closet as well as a luxurious bathroom complete with a double granite vanity, garden/soaking tub, and tiled shower with glass door. This layout truly is a must see!

### **PLAN GALLERY**