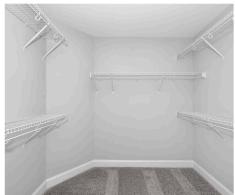

#### **ABOUT THIS PLAN**

The "Lenox" is a one story open floorplan with ample possibilities. This 4 bedroom 2 bath plan begins with a refined foyer entry way, which opens into a roomy living area with a vaulted ceiling. Next experience the open kitchen with large center island and adjoining dining room. The kitchen offers built in appliances, granite countertops and an expanded pantry. The primary quarters provide a large bedroom and walk in closet as well as a luxurious bathroom complete with a double granite vanity, garden/soaking tub, and tiled shower with glass door. This layout truly is a must see!

### **PLAN GALLERY**