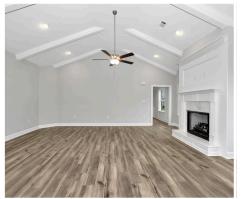

#### **ABOUT THIS PLAN**

The "Lenox" is a one story open floorplan with ample possibilities. This 4 bedroom 2 bath plan begins with a refined foyer entry way, which opens into a roomy living area with a vaulted ceiling. Next experience the open kitchen with large center island and adjoining dining room. The kitchen offers built in appliances, granite countertops and an expanded pantry. The primary quarters provide a large bedroom and walk in closet as well as a luxurious bathroom complete with a double granite vanity, garden/soaking tub, and tiled shower with glass door. This layout truly is a must see!

### **PLAN GALLERY**