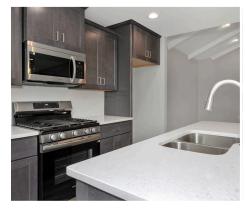

#### **ABOUT THIS PLAN**

The "Lenox" is a one story open floorplan with ample possibilities. This 4 bedroom 2 bath plan begins with a refined foyer entry way, which opens into a roomy living area with a vaulted ceiling. Next experience the open kitchen with large center island and adjoining dining room. The kitchen offers built in appliances, granite countertops and an expanded pantry. The primary quarters provide a large bedroom and walk in closet as well as a luxurious bathroom complete with a double granite vanity, garden/soaking tub, and tiled shower with glass door. This layout truly is a must see!

### **PLAN GALLERY**