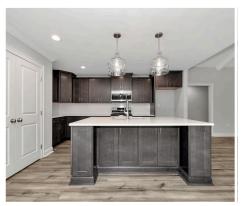

#### **ABOUT THIS PLAN**

The "Lenox" is a one story open floorplan with ample possibilities. This 4 bedroom 2 bath plan begins with a refined foyer entry way, which opens into a roomy living area with a vaulted ceiling. Next experience the open kitchen with large center island and adjoining dining room. The kitchen offers built in appliances, granite countertops and an expanded pantry. The primary quarters provide a large bedroom and walk in closet as well as a luxurious bathroom complete with a double granite vanity, garden/soaking tub, and tiled shower with glass door. This layout truly is a must see!

### **PLAN GALLERY**