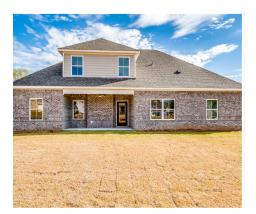

Lakewood II Home Plan SQ FT: 3,200

SQ FT: 3,200 Beds: 4 Baths: 4.5 Garage: 2

## **ABOUT THIS PLAN**

An amazing ranch plan with upstairs bonus room starting with the striking foyer and dining room with coffered ceiling, the "Lakewood II" is a beautiful 4-bedroom + Bonus Room design with an open kitchen and great room. From the granite countertops to the built in appliances this kitchen provides ample space and amenities to suit your family's needs. Just off of the foyer you will find the large primary bedroom and massive walk in closet. The primary bath is attractively equipped with double granite vanities, garden/soaking tub and walk in tiled shower with glass door. This layout includes three additional family style bedrooms, a powder room, a large breakfast area and a bonus room ideal for a study or home office. The 2nd floor features a large Bonus Room with a full bath and a walk-in closet.