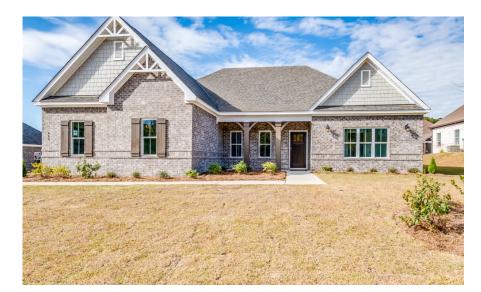

Lakewood II Home Plan SQ FT: 3,200

SQ FT: 3,200 Beds: 4 Baths: 4.5 Garage: 2

## **ABOUT THIS PLAN**

An amazing ranch plan with upstairs bonus room starting with the striking foyer and dining room with coffered ceiling, the "Lakewood II" is a beautiful 4-bedroom + Bonus Room design with an open kitchen and great room. From the granite countertops to the built in appliances this kitchen provides ample space and amenities to suit your family's needs. Just off of the foyer you will find the large primary bedroom and massive walk in closet. The primary bath is attractively equipped with double granite vanities, garden/soaking tub and walk in tiled shower with glass door. This layout includes three additional family style bedrooms, a powder room, a large breakfast area and a bonus room ideal for a study or home office. The 2nd floor features a large Bonus Room with a full bath and a walk-in closet.