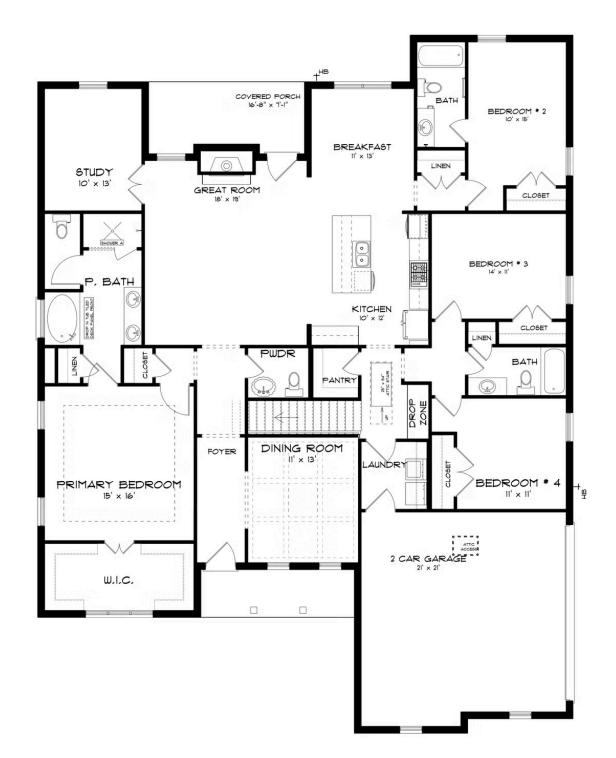

## **ABOUT THIS PLAN**

An amazing ranch plan with upstairs bonus room starting with the striking foyer and dining room with coffered ceiling, the "Lakewood II" is a beautiful 4-bedroom + Bonus Room design with an open kitchen and great room. From the granite countertops to the built in appliances this kitchen provides ample space and amenities to suit your family's needs. Just off of the foyer you will find the large primary bedroom and massive walk in closet. The primary bath is attractively equipped with double granite vanities, garden/soaking tub and walk in tiled shower with glass door. This layout includes three additional family style bedrooms, a powder room, a large breakfast area and a bonus room ideal for a study or home office. The 2nd floor features a large Bonus Room with a full bath and a walk-in closet.