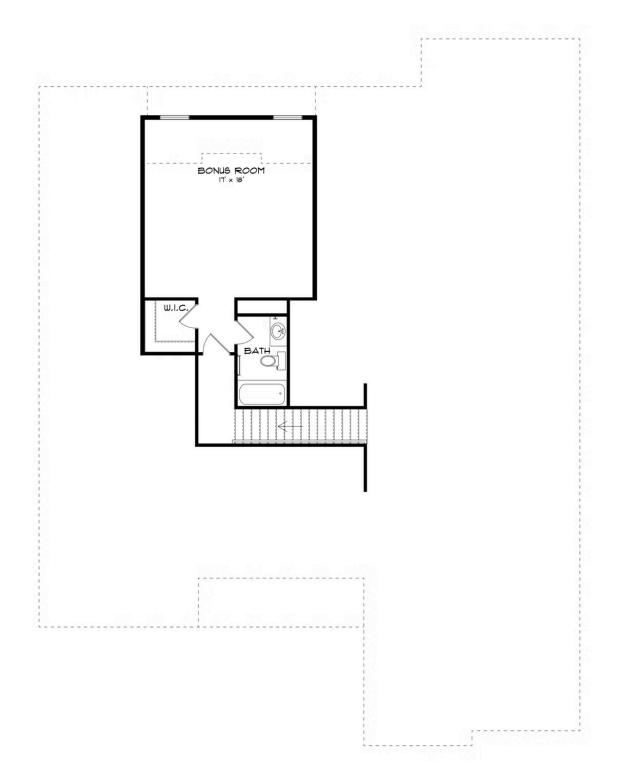

## **ABOUT THIS PLAN**

An amazing ranch plan with upstairs bonus room starting with the striking foyer and dining room with coffered ceiling, the "Lakewood II" is a beautiful 4-bedroom + Bonus Room design with an open kitchen and great room. From the granite countertops to the built in appliances this kitchen provides ample space and amenities to suit your family's needs. Just off of the foyer you will find the large primary bedroom and massive walk in closet. The primary bath is attractively equipped with double granite vanities, garden/soaking tub and walk in tiled shower with glass door. This layout includes three additional family style bedrooms, a powder room, a large breakfast area and a bonus room ideal for a study or home office. The 2nd floor features a large Bonus Room with a full bath and a walk-in closet.