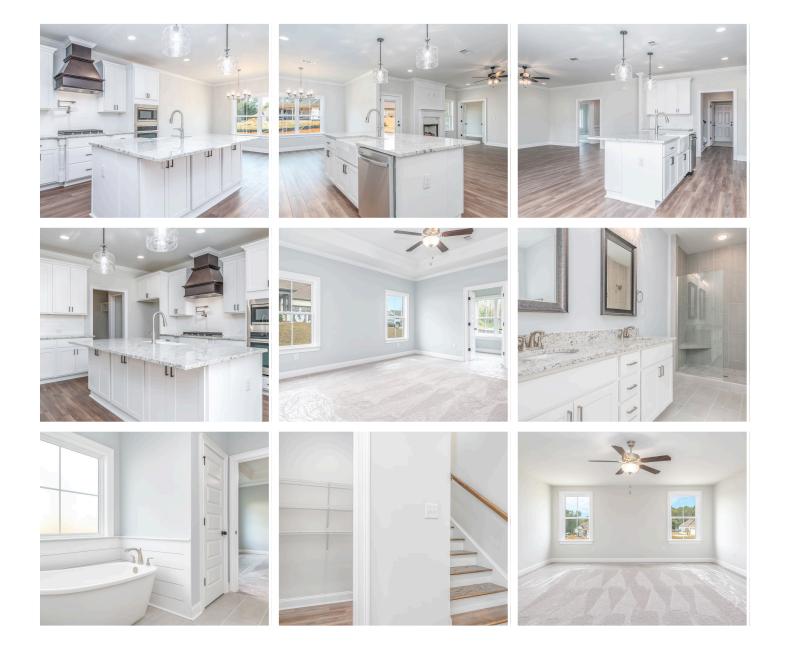

## **ABOUT THIS PLAN**

An amazing ranch plan with upstairs bonus room starting with the striking foyer and dining room with coffered ceiling, the "Lakewood II" is a beautiful 4-bedroom + Bonus Room design with an open kitchen and great room. From the granite countertops to the built in appliances this kitchen provides ample space and amenities to suit your family's needs. Just off of the foyer you will find the large primary bedroom and massive walk in closet. The primary bath is attractively equipped with double granite vanities, garden/soaking tub and walk in tiled shower with glass door. This layout includes three additional family style bedrooms, a powder room, a large breakfast area and a bonus room ideal for a study or home office. The 2nd floor features a large Bonus Room with a full bath and a walk-in closet.

## **PLAN GALLERY**