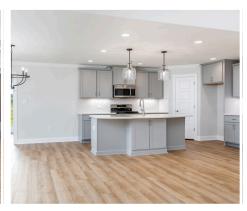

#### **ABOUT THIS PLAN**

Constant appeal and elegant definitions are found in the "Kinkade" plan for those calling for luxury and comfort. A vaulted beamed ceiling in the huge great room accentuates the space along with excellent finishes. The custom fireplace allows an even greater level of amenities while offering sheer enjoyment of an evening fire on those cooler nights. The huge kitchen's attention to custom cabinetry, upgraded stainless steel appliances, and granite counter tops, are sure to enhance cooking and eating experiences. Retire to the primary suite that exudes privacy and use of space and take advantage of the well thought out primary bath with every amenity for speedy starts for the day. From something as simple as a laundry room that does not abut any bedroom or the bonus room located upstairs along with a half bath that can be used as an office space, entertainment room, or even another bedroom; this plan provides plenty of comfort.