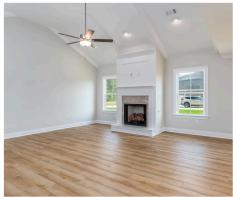

#### **ABOUT THIS PLAN**

Constant appeal and elegant definitions are found in the "Kinkade" plan for those calling for luxury and comfort. A vaulted beamed ceiling in the huge great room accentuates the space along with excellent finishes. The custom fireplace allows an even greater level of amenities while offering sheer enjoyment of an evening fire on those cooler nights. The huge kitchen's attention to custom cabinetry, upgraded stainless steel appliances, and granite counter tops, are sure to enhance cooking and eating experiences. Retire to the primary suite that exudes privacy and use of space and take advantage of the well thought out primary bath with every amenity for speedy starts for the day. From something as simple as a laundry room that does not abut any bedroom or the bonus room located upstairs along with a half bath that can be used as an office space, entertainment room, or even another bedroom; this plan provides plenty of comfort.