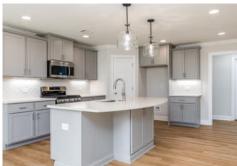

#### **ABOUT THIS PLAN**

Constant appeal and elegant definitions are found in the "Kinkade" plan for those calling for luxury and comfort. A vaulted beamed ceiling in the huge great room accentuates the space along with excellent finishes. The custom fireplace allows an even greater level of amenities while offering sheer enjoyment of an evening fire on those cooler nights. The huge kitchen's attention to custom cabinetry, upgraded stainless steel appliances, and granite counter tops, are sure to enhance cooking and eating experiences. Retire to the primary suite that exudes privacy and use of space and take advantage of the well thought out primary bath with every amenity for speedy starts for the day. From something as simple as a laundry room that does not abut any bedroom or the bonus room located upstairs along with a half bath that can be used as an office space, entertainment room, or even another bedroom; this plan provides plenty of comfort.

#### **PLAN GALLERY**

Contact Our Sales Team
Online Sales Consultant
334-645-9700 |
smbzillowvendorleads@robot.zapier.com

#### **PLAN GALLERY**