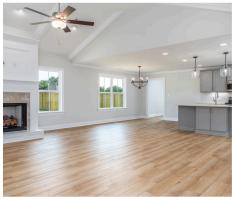

#### **ABOUT THIS PLAN**

Constant appeal and elegant definitions are found in the "Kinkade" plan for those calling for luxury and comfort. A vaulted beamed ceiling in the huge great room accentuates the space along with excellent finishes. The custom fireplace allows an even greater level of amenities while offering sheer enjoyment of an evening fire on those cooler nights. The huge kitchen's attention to custom cabinetry, upgraded stainless steel appliances, and granite counter tops, are sure to enhance cooking and eating experiences. Retire to the primary suite that exudes privacy and use of space and take advantage of the well thought out primary bath with every amenity for speedy starts for the day. From something as simple as a laundry room that does not abut any bedroom or the bonus room located upstairs along with a half bath that can be used as an office space, entertainment room, or even another bedroom; this plan provides plenty of comfort.