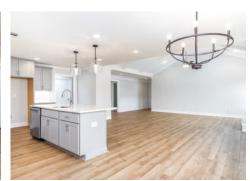

#### **ABOUT THIS PLAN**

Constant appeal and elegant definitions are found in the "Kinkade" plan for those calling for luxury and comfort. A vaulted beamed ceiling in the huge great room accentuates the space along with excellent finishes. The custom fireplace allows an even greater level of amenities while offering sheer enjoyment of an evening fire on those cooler nights. The huge kitchen's attention to custom cabinetry, upgraded stainless steel appliances, and granite counter tops, are sure to enhance cooking and eating experiences. Retire to the primary suite that exudes privacy and use of space and take advantage of the well thought out primary bath with every amenity for speedy starts for the day. From something as simple as a laundry room that does not abut any bedroom or the bonus room located upstairs along with a half bath that can be used as an office space, entertainment room, or even another bedroom; this plan provides plenty of comfort.

#### **PLAN GALLERY**

Contact Our Sales Team
Online Sales Consultant
334-645-9700 |
smbzillowvendorleads@robot.zapier.com

#### **PLAN GALLERY**