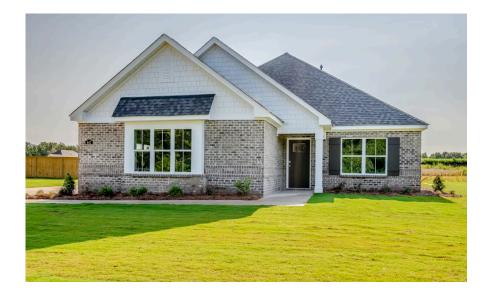

#### **Kinkade**

**Home Plan** 

**SQ FT**: 2,383

Beds: 3 Baths: 2.5 Garage: 2

#### **ABOUT THIS PLAN**

Constant appeal and elegant definitions are found in the "Kinkade" plan for those calling for luxury and comfort. A vaulted beamed ceiling in the huge great room accentuates the space along with excellent finishes. The custom fireplace allows an even greater level of amenities while offering sheer enjoyment of an evening fire on those cooler nights. The huge kitchen's attention to custom cabinetry, upgraded stainless steel appliances, and granite counter tops, are sure to enhance cooking and eating experiences. Retire to the primary suite that exudes privacy and use of space and take advantage of the well thought out primary bath with every amenity for speedy starts for the day. From something as simple as a laundry room that does not abut any bedroom or the bonus room located upstairs along with a half bath that can be used as an office space, entertainment room, or even another bedroom; this plan provides plenty of comfort.