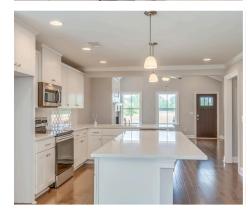

#### **ABOUT THIS PLAN**

Simplistic and sensational, the "Kendrick" design offers fine details, all on one level with its attention to comfort and highly appealing use of space. Impressive great room with vaulted beamed ceiling and expansive space that offers a pleasant spot for family time or entertaining guests. Perfectly centered to the great room allowing open yet defined space, the kitchen is special in every way with granite island, custom cabinetry, and hardwood flooring. Separate primary suite allows privacy for the owner from the guests or other occupants of the house. Covered rear patio is great for an outdoor retreat. The two car garage completes the amenities to this all inclusive plan.

### **PLAN GALLERY**