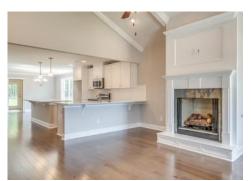

#### **ABOUT THIS PLAN**

Simplistic and sensational, the "Kendrick" design offers fine details, all on one level with its attention to comfort and highly appealing use of space. Impressive great room with vaulted beamed ceiling and expansive space that offers a pleasant spot for family time or entertaining guests. Perfectly centered to the great room allowing open yet defined space, the kitchen is special in every way with granite island, custom cabinetry, and hardwood flooring. Separate primary suite allows privacy for the owner from the guests or other occupants of the house. Covered rear patio is great for an outdoor retreat. The two car garage completes the amenities to this all inclusive plan.