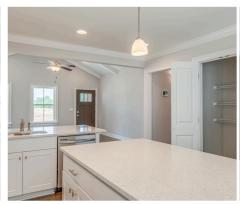

#### **ABOUT THIS PLAN**

Simplistic and sensational, the "Kendrick" design offers fine details, all on one level with its attention to comfort and highly appealing use of space. Impressive great room with vaulted beamed ceiling and expansive space that offers a pleasant spot for family time or entertaining guests. Perfectly centered to the great room allowing open yet defined space, the kitchen is special in every way with granite island, custom cabinetry, and hardwood flooring. Separate primary suite allows privacy for the owner from the guests or other occupants of the house. Covered rear patio is great for an outdoor retreat. The two car garage completes the amenities to this all inclusive plan.

### **PLAN GALLERY**