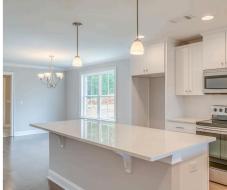

#### **ABOUT THIS PLAN**

Simplistic and sensational, the "Kendrick" design offers fine details, all on one level with its attention to comfort and highly appealing use of space. Impressive great room with vaulted beamed ceiling and expansive space that offers a pleasant spot for family time or entertaining guests. Perfectly centered to the great room allowing open yet defined space, the kitchen is special in every way with granite island, custom cabinetry, and hardwood flooring. Separate primary suite allows privacy for the owner from the guests or other occupants of the house. Covered rear patio is great for an outdoor retreat. The two car garage completes the amenities to this all inclusive plan.

### **PLAN GALLERY**