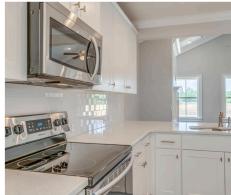

#### **ABOUT THIS PLAN**

Simplistic and sensational, the "Kendrick" design offers fine details, all on one level with its attention to comfort and highly appealing use of space. Impressive great room with vaulted beamed ceiling and expansive space that offers a pleasant spot for family time or entertaining guests. Perfectly centered to the great room allowing open yet defined space, the kitchen is special in every way with granite island, custom cabinetry, and hardwood flooring. Separate primary suite allows privacy for the owner from the guests or other occupants of the house. Covered rear patio is great for an outdoor retreat. The two car garage completes the amenities to this all inclusive plan.

### **PLAN GALLERY**