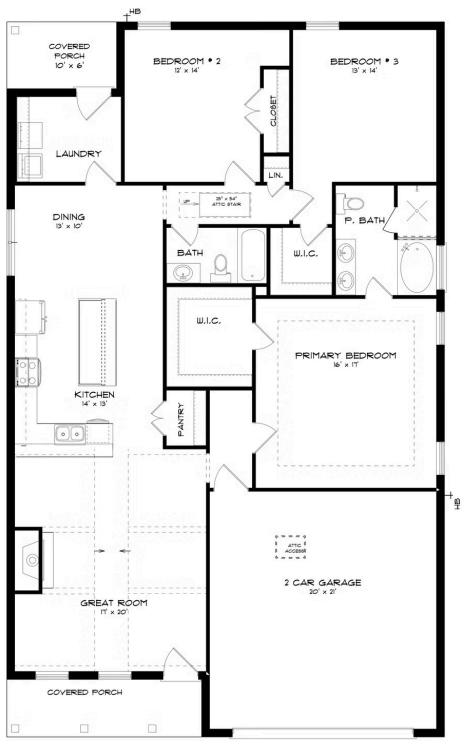

## Kendrick

**Home Plan** 

**SQ FT**: 1,908

Beds: 3 Baths: 2.0 Garage: 2

#### **ABOUT THIS PLAN**

Simplistic and sensational, the "Kendrick" design offers fine details, all on one level with its attention to comfort and highly appealing use of space. Impressive great room with vaulted beamed ceiling and expansive space that offers a pleasant spot for family time or entertaining guests. Perfectly centered to the great room allowing open yet defined space, the kitchen is special in every way with granite island, custom cabinetry, and hardwood flooring. Separate primary suite allows privacy for the owner from the guests or other occupants of the house. Covered rear patio is great for an outdoor retreat. The two car garage completes the amenities to this all inclusive plan.