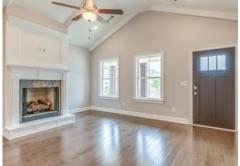

#### **ABOUT THIS PLAN**

Simplistic and sensational, the "Kendrick" design offers fine details, all on one level with its attention to comfort and highly appealing use of space. Impressive great room with vaulted beamed ceiling and expansive space that offers a pleasant spot for family time or entertaining guests. Perfectly centered to the great room allowing open yet defined space, the kitchen is special in every way with granite island, custom cabinetry, and hardwood flooring. Separate primary suite allows privacy for the owner from the guests or other occupants of the house. Covered rear patio is great for an outdoor retreat. The two car garage completes the amenities to this all inclusive plan.