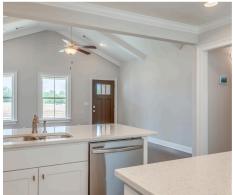

#### **ABOUT THIS PLAN**

Simplistic and sensational, the "Kendrick" design offers fine details, all on one level with its attention to comfort and highly appealing use of space. Impressive great room with vaulted beamed ceiling and expansive space that offers a pleasant spot for family time or entertaining guests. Perfectly centered to the great room allowing open yet defined space, the kitchen is special in every way with granite island, custom cabinetry, and hardwood flooring. Separate primary suite allows privacy for the owner from the guests or other occupants of the house. Covered rear patio is great for an outdoor retreat. The two car garage completes the amenities to this all inclusive plan.

### **PLAN GALLERY**