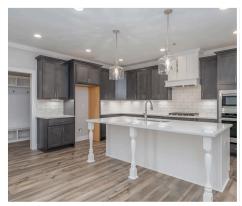

ne II" offers a great plan with an exceptional use of space. The large great room area with vaulted ceilings is complete with a fireplace and opens into the spacious kitchen finished with granite countertops and a large island. Retreat to the entry or rear covered patios that offer a surplus amount of shade and a serene setting on any given day. Added to the primary bedroom and bath, the 3 additional bedrooms provide plenty of closet space and two bathrooms. This highly desirable plan is perfect for numerous ways of life, but especially for multi-generational families. The plan is rounded out exquisitely with a 3-car garage. The 2nd floor is home to a large bonus room featuring a full bath and walk-in-closet.



#### FIRST FLOOR (F)





#### **SECOND FLOOR (F)**





## **PLAN GALLERY**





















# Contact Our Sales Team Online Sales Consultant 334-645-9700 | smbzillowvendorleads@robot.zapier.com

## **PLAN GALLERY**