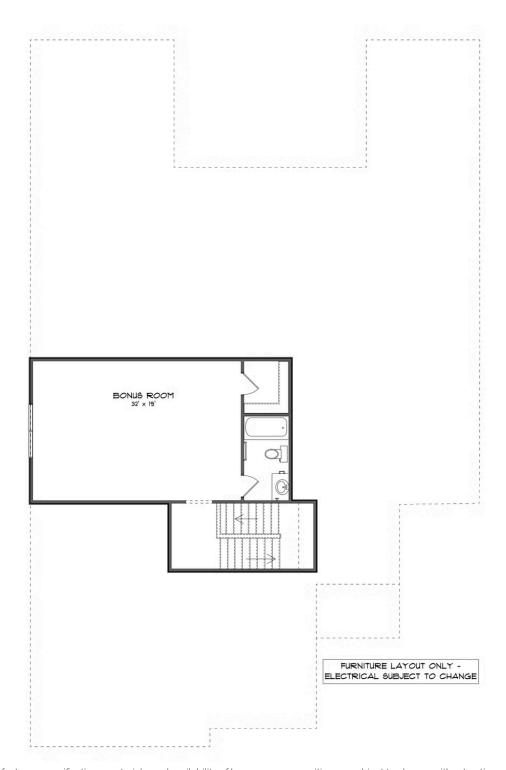

#### **SECOND FLOOR (F)**

#### **ABOUT THIS PLAN**

With 4 bedrooms and 4.5 baths huddled around the spectacular great room, "Huddlestone II" offers a great plan with an exceptional use of space. The large great room area with vaulted ceilings is complete with a fireplace and opens into the spacious kitchen finished with granite countertops and a large island. Retreat to the entry or rear covered patios that offer a surplus amount of shade and a serene setting on any given day. Added to the primary bedroom and bath, the 3 additional bedrooms provide plenty of closet space and two bathrooms. This highly desirable plan is perfect for numerous ways of life, but especially for multi-generational families. The plan is rounded out exquisitely with a 3-car garage. The 2nd floor is home to a large bonus room featuring a full bath and walk-in-closet.