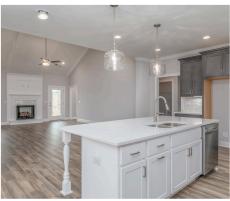

II" offers a great plan with an exceptional use of space. The large great room area with vaulted ceilings is complete with a fireplace and opens into the spacious kitchen finished with granite countertops and a large island. Retreat to the entry or rear covered patios that offer a surplus amount of shade and a serene setting on any given day. Added to the primary bedroom and bath, the 3 additional bedrooms provide plenty of closet space and two bathrooms. This highly desirable plan is perfect for numerous ways of life, but especially for multi-generational families. The plan is rounded out exquisitely with a 3-car garage. The 2nd floor is home to a large bonus room featuring a full bath and walk-in-closet.



#### FIRST FLOOR (F)





#### **SECOND FLOOR (F)**





## **PLAN GALLERY**





















# Contact Our Sales Team Online Sales Consultant 334-645-9700 | smbzillowvendorleads@robot.zapier.com

## **PLAN GALLERY**