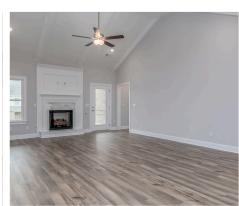

#### **ABOUT THIS PLAN**

With 4 bedrooms and 4.5 baths huddled around the spectacular great room, "Huddlestone II" offers a great plan with an exceptional use of space. The large great room area with vaulted ceilings is complete with a fireplace and opens into the spacious kitchen finished with granite countertops and a large island. Retreat to the entry or rear covered patios that offer a surplus amount of shade and a serene setting on any given day. Added to the primary bedroom and bath, the 3 additional bedrooms provide plenty of closet space and two bathrooms. This highly desirable plan is perfect for numerous ways of life, but especially for multi-generational families. The plan is rounded out exquisitely with a 3-car garage. The 2nd floor is home to a large bonus room featuring a full bath and walk-in-closet.

## **PLAN GALLERY**