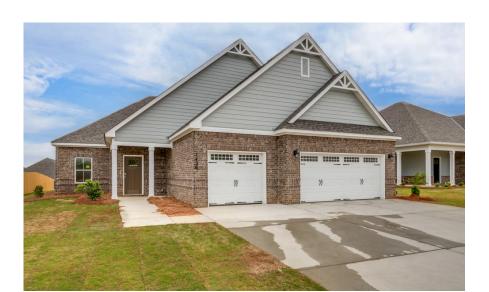

#### **Huddlestone II**

#### **Home Plan**

**SQ FT**: 3,054

Beds: 4 Baths: 4.5 Garage: 3

#### **ABOUT THIS PLAN**

With 4 bedrooms and 4.5 baths huddled around the spectacular great room, "Huddlestone II" offers a great plan with an exceptional use of space. The large great room area with vaulted ceilings is complete with a fireplace and opens into the spacious kitchen finished with granite countertops and a large island. Retreat to the entry or rear covered patios that offer a surplus amount of shade and a serene setting on any given day. Added to the primary bedroom and bath, the 3 additional bedrooms provide plenty of closet space and two bathrooms. This highly desirable plan is perfect for numerous ways of life, but especially for multi-generational families. The plan is rounded out exquisitely with a 3-car garage. The 2nd floor is home to a large bonus room featuring a full bath and walk-in-closet.