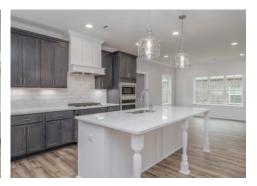

#### **ABOUT THIS PLAN**

With 4 bedrooms and 4.5 baths huddled around the spectacular great room, "Huddlestone II" offers a great plan with an exceptional use of space. The large great room area with vaulted ceilings is complete with a fireplace and opens into the spacious kitchen finished with granite countertops and a large island. Retreat to the entry or rear covered patios that offer a surplus amount of shade and a serene setting on any given day. Added to the primary bedroom and bath, the 3 additional bedrooms provide plenty of closet space and two bathrooms. This highly desirable plan is perfect for numerous ways of life, but especially for multi-generational families. The plan is rounded out exquisitely with a 3-car garage. The 2nd floor is home to a large bonus room featuring a full bath and walk-in-closet.

## **PLAN GALLERY**