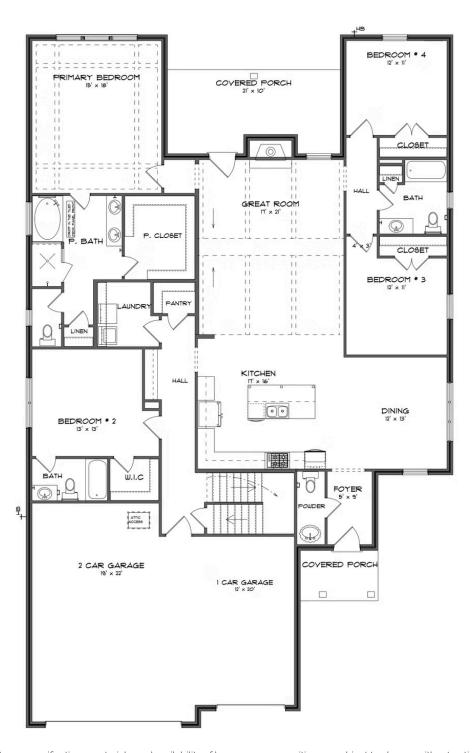

#### FIRST FLOOR (F)

#### **ABOUT THIS PLAN**

With 4 bedrooms and 4.5 baths huddled around the spectacular great room, "Huddlestone II" offers a great plan with an exceptional use of space. The large great room area with vaulted ceilings is complete with a fireplace and opens into the spacious kitchen finished with granite countertops and a large island. Retreat to the entry or rear covered patios that offer a surplus amount of shade and a serene setting on any given day. Added to the primary bedroom and bath, the 3 additional bedrooms provide plenty of closet space and two bathrooms. This highly desirable plan is perfect for numerous ways of life, but especially for multi-generational families. The plan is rounded out exquisitely with a 3-car garage. The 2nd floor is home to a large bonus room featuring a full bath and walk-in-closet.