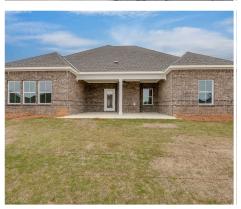

great plan with an exceptional use of space. The large great room area with vaulted ceilings is complete with a fireplace and opens into the spacious kitchen finished with granite countertops and a large island. Retreat to the entry or rear covered patios that offer a surplus amount of shade and a serene setting on any given day. Added to the primary bedroom and bath, the 3 additional bedrooms provide plenty of closet space and two bathrooms. This highly desirable plan is perfect for numerous ways of life, but especially for multi-generational families. The plan is rounded out exquisitely with a 3-car garage. The 2nd floor is home to a large bonus room featuring a full bath and walk-in-closet.



#### FIRST FLOOR (F)





#### **SECOND FLOOR (F)**





## **PLAN GALLERY**





















# Contact Our Sales Team Online Sales Consultant 334-645-9700 | smbzillowvendorleads@robot.zapier.com

## **PLAN GALLERY**