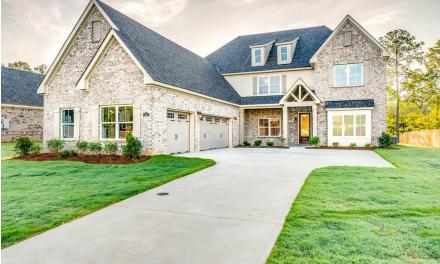

#### **ABOUT THIS PLAN**

The sky is the limit in the "Highland" plan sketched for those who insist on a higher standard of living. A space for every imaginable use, this house speaks volume and comfort with a kitchen featuring a gigantic 8'x 4' granite island that opens to family/great room area. Oversized study, located on the first level provides space for a home office, nursery, or a quiet place for reading or simply relaxing. Owner's quarters boasts room for endless furniture and hails a huge walk-in closet. Separate the family to the second floor where there's a whole new dimension with bedrooms and baths that are endless as well as a highly usable loft area. Protect the interior of the house by kicking off the shoes in the convenient mud room off the garage. Ultimate price, use of space, and total utilization define this plan.