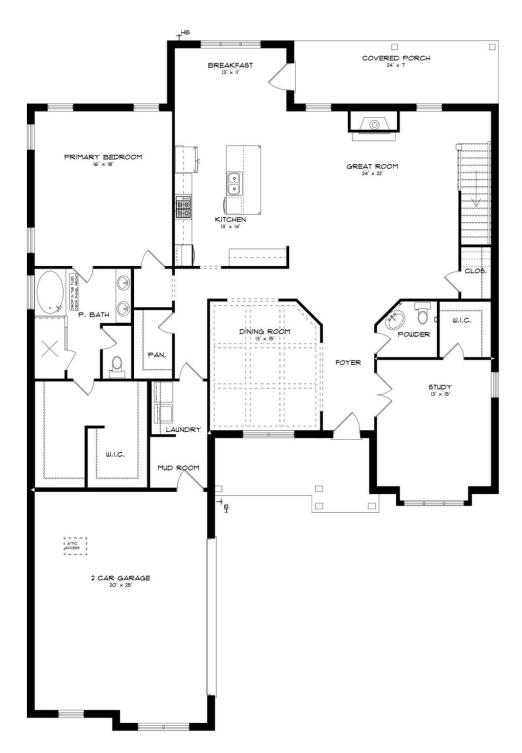

ketched for those who insist on a higher standard of living. A space for every imaginable use, this house speaks volume and comfort with a kitchen featuring a gigantic 8'x 4' granite island that opens to family/great room area. Oversized study, located on the first level provides space for a home office, nursery, or a quiet place for reading or simply relaxing. Owner's quarters boasts room for endless furniture and hails a huge walk-in closet. Separate the family to the second floor where there's a whole new dimension with bedrooms and baths that are endless as well as a highly usable loft area. Protect the interior of the house by kicking off the shoes in the convenient mud room off the garage. Ultimate price, use of space, and total utilization define this plan.



#### FIRST FLOOR (J)





#### **SECOND FLOOR (J)**





Contact Our Sales Team
Online Sales Consultant
334-645-9700 |
smbzillowvendorleads@robot.zapier.com

### **PLAN GALLERY**





















## **Contact Our Sales Team Online Sales Consultant** 334-645-9700

smbzillowvendorleads@robot.zapier.com

### **PLAN GALLERY**





















### **PLAN GALLERY**