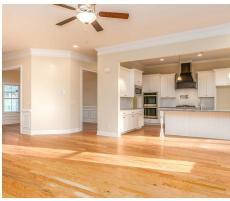

#### **ABOUT THIS PLAN**

The sky is the limit in the "Highland" plan sketched for those who insist on a higher standard of living. A space for every imaginable use, this house speaks volume and comfort with a kitchen featuring a gigantic 8'x 4' granite island that opens to family/great room area. Oversized study, located on the first level provides space for a home office, nursery, or a quiet place for reading or simply relaxing. Owner's quarters boasts room for endless furniture and hails a huge walk-in closet. Separate the family to the second floor where there's a whole new dimension with bedrooms and baths that are endless as well as a highly usable loft area. Protect the interior of the house by kicking off the shoes in the convenient mud room off the garage. Ultimate price, use of space, and total utilization define this plan.

### **PLAN GALLERY**