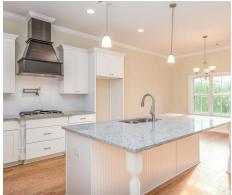

#### **ABOUT THIS PLAN**

The sky is the limit in the "Highland" plan sketched for those who insist on a higher standard of living. A space for every imaginable use, this house speaks volume and comfort with a kitchen featuring a gigantic 8'x 4' granite island that opens to family/great room area. Oversized study, located on the first level provides space for a home office, nursery, or a quiet place for reading or simply relaxing. Owner's quarters boasts room for endless furniture and hails a huge walk-in closet. Separate the family to the second floor where there's a whole new dimension with bedrooms and baths that are endless as well as a highly usable loft area. Protect the interior of the house by kicking off the shoes in the convenient mud room off the garage. Ultimate price, use of space, and total utilization define this plan.

### **PLAN GALLERY**