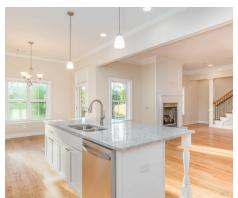

#### **ABOUT THIS PLAN**

The sky is the limit in the "Highland" plan sketched for those who insist on a higher standard of living. A space for every imaginable use, this house speaks volume and comfort with a kitchen featuring a gigantic 8'x 4' granite island that opens to family/great room area. Oversized study, located on the first level provides space for a home office, nursery, or a quiet place for reading or simply relaxing. Owner's quarters boasts room for endless furniture and hails a huge walk-in closet. Separate the family to the second floor where there's a whole new dimension with bedrooms and baths that are endless as well as a highly usable loft area. Protect the interior of the house by kicking off the shoes in the convenient mud room off the garage. Ultimate price, use of space, and total utilization define this plan.

### **PLAN GALLERY**