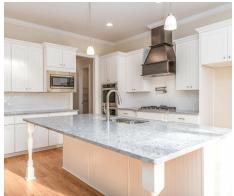

#### **ABOUT THIS PLAN**

The sky is the limit in the "Highland" plan sketched for those who insist on a higher standard of living. A space for every imaginable use, this house speaks volume and comfort with a kitchen featuring a gigantic 8'x 4' granite island that opens to family/great room area. Oversized study, located on the first level provides space for a home office, nursery, or a quiet place for reading or simply relaxing. Owner's quarters boasts room for endless furniture and hails a huge walk-in closet. Separate the family to the second floor where there's a whole new dimension with bedrooms and baths that are endless as well as a highly usable loft area. Protect the interior of the house by kicking off the shoes in the convenient mud room off the garage. Ultimate price, use of space, and total utilization define this plan.

### **PLAN GALLERY**