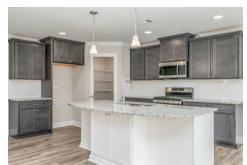

#### **ABOUT THIS PLAN**

Constant appeal and elegant definitions are found in the "Hampton" for those calling for luxury and comfort. Vaulted beamed ceiling in huge great room suggests space, and excellence in finishes. Custom fireplace allows an even greater level of amenities while offering sheer enjoyment of an evening fire on those cooler nights. Huge kitchen's attention to custom cabinetry, steel appliances, and granite counter tops, are sure to enhance cooking and eating experiences. Retire to the primary suite that exudes privacy and use of space and take advantage of the well thought out primary bath with every amenity for speedy starts for the day. From something as simple as a laundry room that does not abut any bedroom or living area, this plan provides plenty of comfort.

### **PLAN GALLERY**

Prices, plans, dimensions, features, specifications, materials, and availability of homes or communities are subject to change without notice or obligation. Illustrations are artists depictions only and may differ from completed improvements. All prices subject to change without notice. Please contact your sales associate before writing an offer.