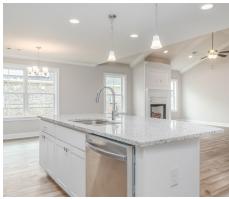

#### **ABOUT THIS PLAN**

Constant appeal and elegant definitions are found in the "Hampton" for those calling for luxury and comfort. Vaulted beamed ceiling in huge great room suggests space, and excellence in finishes. Custom fireplace allows an even greater level of amenities while offering sheer enjoyment of an evening fire on those cooler nights. Huge kitchen's attention to custom cabinetry, steel appliances, and granite counter tops, are sure to enhance cooking and eating experiences. Retire to the primary suite that exudes privacy and use of space and take advantage of the well thought out primary bath with every amenity for speedy starts for the day. From something as simple as a laundry room that does not abut any bedroom or living area, this plan provides plenty of comfort.

## **PLAN GALLERY**

Prices, plans, dimensions, features, specifications, materials, and availability of homes or communities are subject to change without notice or obligation. Illustrations are artists depictions only and may differ from completed improvements. All prices subject to change without notice. Please contact your sales associate before writing an offer.