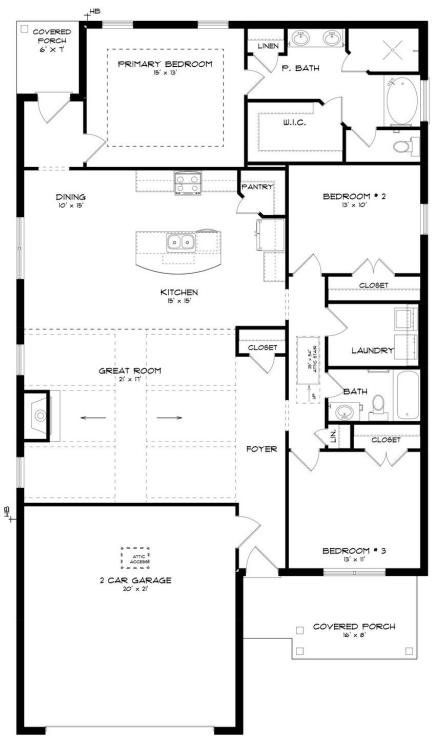

## **Hampton**

**Home Plan** 

**SQ FT:** 1,924

Beds: 3 Baths: 2.0 Garage: 2

#### **ABOUT THIS PLAN**

Constant appeal and elegant definitions are found in the "Hampton" for those calling for luxury and comfort. Vaulted beamed ceiling in huge great room suggests space, and excellence in finishes. Custom fireplace allows an even greater level of amenities while offering sheer enjoyment of an evening fire on those cooler nights. Huge kitchen's attention to custom cabinetry, steel appliances, and granite counter tops, are sure to enhance cooking and eating experiences. Retire to the primary suite that exudes privacy and use of space and take advantage of the well thought out primary bath with every amenity for speedy starts for the day. From something as simple as a laundry room that does not abut any bedroom or living area, this plan provides plenty of comfort.