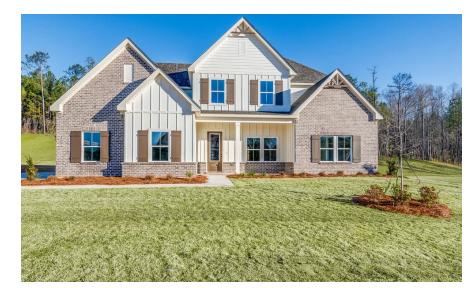

Emberly Home Plan SQ FT: 4,047 Beds: 5 Baths: 3.5

Garage: 2

# ABOUT THIS PLAN

Indulge in the allure of the "Emberly" plan, a home designed for unparalleled versatility and luxury. This unique package boasts not one, but two primary suites, strategically positioned on each level. From the moment you step into the towering two-story foyer, you'll be captivated by the architectural details that define this home. For those who love to entertain, the spacious gourmet kitchen beckons, complete with a granite work island, custom cabinetry, and a generously sized walk-in pantry. Hosting gatherings becomes a breeze as you prepare a grand spread for any number of guests. The elegant formal dining room featuring a coffered ceiling add a touch of sophistication. The second floor unfolds to reveal three large bedrooms, an additional primary bedroom, and a loft area that surpasses expectations. This versatile space accommodates massive furniture and provides room for a pool or game table, promising endless possibilities. Step outside to the expansive rear covered patio, offering a variety of uses to enhance your comfort and elevate the desirability of this extraordinary home. The