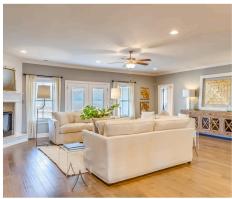

#### **ABOUT THIS PLAN**

This plan is sure to steal the show, just like a dogwood tree in full bloom. The long front porch is a perfect primer for all of the beauty housed in these four walls. The entryway is flanked with a study on one side and a formal dining on the other, and then you are lead directly into the large kitchen. An abundance of storage, both in cabinets and in the pantry, coupled with the large eat in island make this space a chef's dream. The kitchen flows seamlessly into the large great room with a corner fireplace and wall of windows looking out onto the covered porch on the rear of the home. Off to one side of the main living area you'll find the primary suite that leaves nothing to be desired: tray ceilings, soaking bathtub, roomy shower, and one of the largest walk-in closets we have ever laid eyes on. The opposite side of the main living area is home to three additional bedrooms and two full bathrooms, plus a drop zone and laundry room that lead into the garage. What more could you need in a home?

# **PLAN GALLERY**