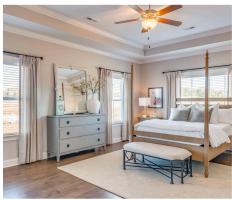

#### **ABOUT THIS PLAN**

This plan is sure to steal the show, just like a dogwood tree in full bloom. The long front porch is a perfect primer for all of the beauty housed in these four walls. The entryway is flanked with a study on one side and a formal dining on the other, and then you are lead directly into the large kitchen. An abundance of storage, both in cabinets and in the pantry, coupled with the large eat in island make this space a chef's dream. The kitchen flows seamlessly into the large great room with a corner fireplace and wall of windows looking out onto the covered porch on the rear of the home. Off to one side of the main living area you'll find the primary suite that leaves nothing to be desired: tray ceilings, soaking bathtub, roomy shower, and one of the largest walk-in closets we have ever laid eyes on. The opposite side of the main living area is home to three additional bedrooms and two full bathrooms, plus a drop zone and laundry room that lead into the garage. What more could you need in a home?

# **PLAN GALLERY**