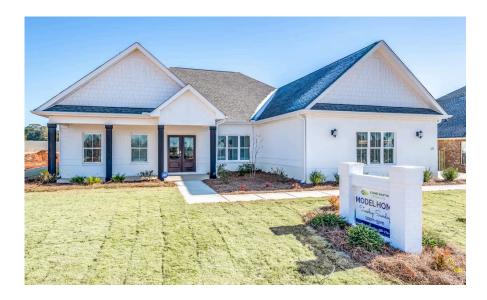

# **Dogwood**

**Home Plan** 

**SQ FT:** 3,088

Beds: 4 Baths: 3.0 Garage: 2

#### **ABOUT THIS PLAN**

This plan is sure to steal the show, just like a dogwood tree in full bloom. The long front porch is a perfect primer for all of the beauty housed in these four walls. The entryway is flanked with a study on one side and a formal dining on the other, and then you are lead directly into the large kitchen. An abundance of storage, both in cabinets and in the pantry, coupled with the large eat in island make this space a chef's dream. The kitchen flows seamlessly into the large great room with a corner fireplace and wall of windows looking out onto the covered porch on the rear of the home. Off to one side of the main living area you'll find the primary suite that leaves nothing to be desired: tray ceilings, soaking bathtub, roomy shower, and one of the largest walk-in closets we have ever laid eyes on. The opposite side of the main living area is home to three additional bedrooms and two full bathrooms, plus a drop zone and laundry room that lead into the garage. What more could you need in a home?