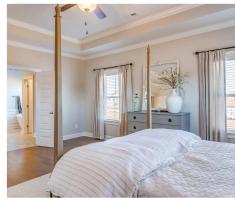

#### **ABOUT THIS PLAN**

This plan is sure to steal the show, just like a dogwood tree in full bloom. The long front porch is a perfect primer for all of the beauty housed in these four walls. The entryway is flanked with a study on one side and a formal dining on the other, and then you are lead directly into the large kitchen. An abundance of storage, both in cabinets and in the pantry, coupled with the large eat in island make this space a chef's dream. The kitchen flows seamlessly into the large great room with a corner fireplace and wall of windows looking out onto the covered porch on the rear of the home. Off to one side of the main living area you'll find the primary suite that leaves nothing to be desired: tray ceilings, soaking bathtub, roomy shower, and one of the largest walk-in closets we have ever laid eyes on. The opposite side of the main living area is home to three additional bedrooms and two full bathrooms, plus a drop zone and laundry room that lead into the garage. What more could you need in a home?

# **PLAN GALLERY**