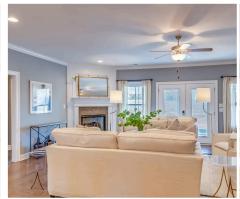

#### **ABOUT THIS PLAN**

This plan is sure to steal the show, just like a dogwood tree in full bloom. The long front porch is a perfect primer for all of the beauty housed in these four walls. The entryway is flanked with a study on one side and a formal dining on the other, and then you are lead directly into the large kitchen. An abundance of storage, both in cabinets and in the pantry, coupled with the large eat in island make this space a chef's dream. The kitchen flows seamlessly into the large great room with a corner fireplace and wall of windows looking out onto the covered porch on the rear of the home. Off to one side of the main living area you'll find the primary suite that leaves nothing to be desired: tray ceilings, soaking bathtub, roomy shower, and one of the largest walk-in closets we have ever laid eyes on. The opposite side of the main living area is home to three additional bedrooms and two full bathrooms, plus a drop zone and laundry room that lead into the garage. What more could you need in a home?

# **PLAN GALLERY**