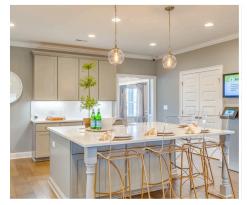

#### **ABOUT THIS PLAN**

This plan is sure to steal the show, just like a dogwood tree in full bloom. The long front porch is a perfect primer for all of the beauty housed in these four walls. The entryway is flanked with a study on one side and a formal dining on the other, and then you are lead directly into the large kitchen. An abundance of storage, both in cabinets and in the pantry, coupled with the large eat in island make this space a chef's dream. The kitchen flows seamlessly into the large great room with a corner fireplace and wall of windows looking out onto the covered porch on the rear of the home. Off to one side of the main living area you'll find the primary suite that leaves nothing to be desired: tray ceilings, soaking bathtub, roomy shower, and one of the largest walk-in closets we have ever laid eyes on. The opposite side of the main living area is home to three additional bedrooms and two full bathrooms, plus a drop zone and laundry room that lead into the garage. What more could you need in a home?

# **PLAN GALLERY**