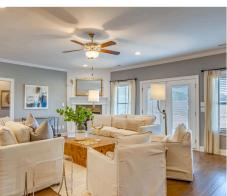

#### **ABOUT THIS PLAN**

This plan is sure to steal the show, just like a dogwood tree in full bloom. The long front porch is a perfect primer for all of the beauty housed in these four walls. The entryway is flanked with a study on one side and a formal dining on the other, and then you are lead directly into the large kitchen. An abundance of storage, both in cabinets and in the pantry, coupled with the large eat in island make this space a chef's dream. The kitchen flows seamlessly into the large great room with a corner fireplace and wall of windows looking out onto the covered porch on the rear of the home. Off to one side of the main living area you'll find the primary suite that leaves nothing to be desired: tray ceilings, soaking bathtub, roomy shower, and one of the largest walk-in closets we have ever laid eyes on. The opposite side of the main living area is home to three additional bedrooms and two full bathrooms, plus a drop zone and laundry room that lead into the garage. What more could you need in a home?