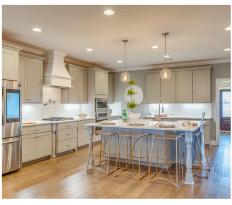

#### **ABOUT THIS PLAN**

This plan is sure to steal the show, just like a dogwood tree in full bloom. The long front porch is a perfect primer for all of the beauty housed in these four walls. The entryway is flanked with a study on one side and a formal dining on the other, and then you are lead directly into the large kitchen. An abundance of storage, both in cabinets and in the pantry, coupled with the large eat in island make this space a chef's dream. The kitchen flows seamlessly into the large great room with a corner fireplace and wall of windows looking out onto the covered porch on the rear of the home. Off to one side of the main living area you'll find the primary suite that leaves nothing to be desired: tray ceilings, soaking bathtub, roomy shower, and one of the largest walk-in closets we have ever laid eyes on. The opposite side of the main living area is home to three additional bedrooms and two full bathrooms, plus a drop zone and laundry room that lead into the garage. What more could you need in a home?