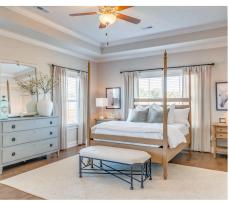

#### **ABOUT THIS PLAN**

This plan is sure to steal the show, just like a dogwood tree in full bloom. The long front porch is a perfect primer for all of the beauty housed in these four walls. The entryway is flanked with a study on one side and a formal dining on the other, and then you are lead directly into the large kitchen. An abundance of storage, both in cabinets and in the pantry, coupled with the large eat in island make this space a chef's dream. The kitchen flows seamlessly into the large great room with a corner fireplace and wall of windows looking out onto the covered porch on the rear of the home. Off to one side of the main living area you'll find the primary suite that leaves nothing to be desired: tray ceilings, soaking bathtub, roomy shower, and one of the largest walk-in closets we have ever laid eyes on. The opposite side of the main living area is home to three additional bedrooms and two full bathrooms, plus a drop zone and laundry room that lead into the garage. What more could you need in a home?

# **PLAN GALLERY**