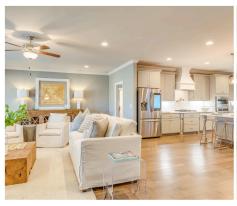

#### **ABOUT THIS PLAN**

This plan is sure to steal the show, just like a dogwood tree in full bloom. The long front porch is a perfect primer for all of the beauty housed in these four walls. The entryway is flanked with a study on one side and a formal dining on the other, and then you are lead directly into the large kitchen. An abundance of storage, both in cabinets and in the pantry, coupled with the large eat in island make this space a chef's dream. The kitchen flows seamlessly into the large great room with a corner fireplace and wall of windows looking out onto the covered porch on the rear of the home. Off to one side of the main living area you'll find the primary suite that leaves nothing to be desired: tray ceilings, soaking bathtub, roomy shower, and one of the largest walk-in closets we have ever laid eyes on. The opposite side of the main living area is home to three additional bedrooms and two full bathrooms, plus a drop zone and laundry room that lead into the garage. What more could you need in a home?

# **PLAN GALLERY**