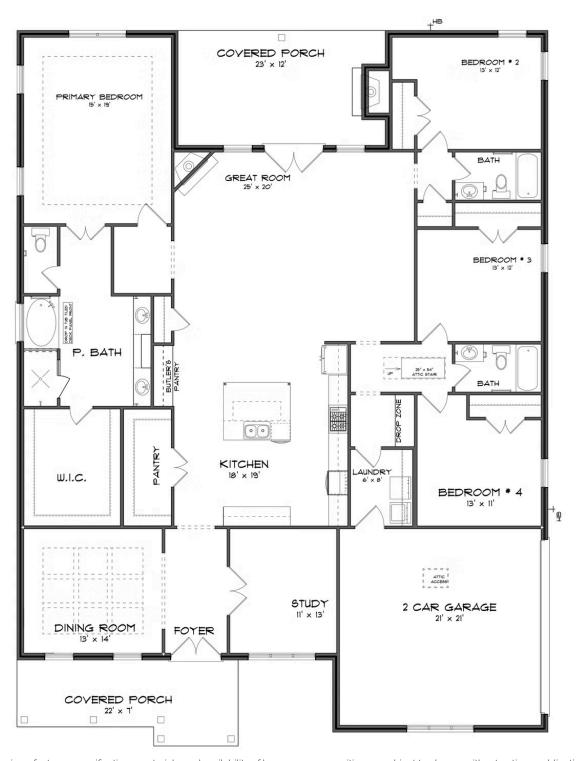

#### FIRST FLOOR (H)

Prices, plans, dimensions, features, specifications, materials, and availability of homes or communities are subject to change without notice or obligation. Illustrations are artists depictions only and may differ from completed improvements. All prices subject to change without notice. Please contact your sales associate before writing an offer.

# **Dogwood**

**Home Plan** 

**SQ FT:** 3,088

Beds: 4 Baths: 3.0 Garage: 2

#### **ABOUT THIS PLAN**

This plan is sure to steal the show, just like a dogwood tree in full bloom. The long front porch is a perfect primer for all of the beauty housed in these four walls. The entryway is flanked with a study on one side and a formal dining on the other, and then you are lead directly into the large kitchen. An abundance of storage, both in cabinets and in the pantry, coupled with the large eat in island make this space a chef's dream. The kitchen flows seamlessly into the large great room with a corner fireplace and wall of windows looking out onto the covered porch on the rear of the home. Off to one side of the main living area you'll find the primary suite that leaves nothing to be desired: tray ceilings, soaking bathtub, roomy shower, and one of the largest walk-in closets we have ever laid eyes on. The opposite side of the main living area is home to three additional bedrooms and two full bathrooms, plus a drop zone and laundry room that lead into the garage. What more could you need in a home?