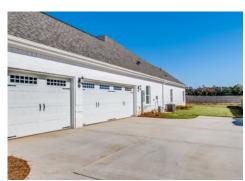

# Contact Our Sales Team Online Sales Consultant 334-645-9700 | smbzillowvendorleads@robot.zapier.com



# **Dogwood**

**Home Plan** 

**SQ FT:** 3,088

Beds: 4 Baths: 3.0 Garage: 2







#### **ABOUT THIS PLAN**

This plan is sure to steal the show, just like a dogwood tree in full bloom. The long front porch is a perfect primer for all of the beauty housed in these four walls. The entryway is flanked with a study on one side and a formal dining on the other, and then you are lead directly into the large kitchen. An abundance of storage, both in cabinets and in the pantry, coupled with the large eat in island make this space a chef's dream. The kitchen flows seamlessly into the large great room with a corner fireplace and wall of windows looking out onto the covered porch on the rear of the home. Off to one side of the main living area you'll find the primary suite that leaves nothing to be desired: tray ceilings, soaking bathtub, roomy shower, and one of the largest wal