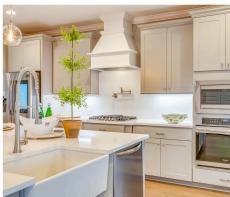

#### **ABOUT THIS PLAN**

This plan is sure to steal the show, just like a dogwood tree in full bloom. The long front porch is a perfect primer for all of the beauty housed in these four walls. The entryway is flanked with a study on one side and a formal dining on the other, and then you are lead directly into the large kitchen. An abundance of storage, both in cabinets and in the pantry, coupled with the large eat in island make this space a chef's dream. The kitchen flows seamlessly into the large great room with a corner fireplace and wall of windows looking out onto the covered porch on the rear of the home. Off to one side of the main living area you'll find the primary suite that leaves nothing to be desired: tray ceilings, soaking bathtub, roomy shower, and one of the largest walk-in closets we have ever laid eyes on. The opposite side of the main living area is home to three additional bedrooms and two full bathrooms, plus a drop zone and laundry room that lead into the garage. What more could you need in a home?

# **PLAN GALLERY**