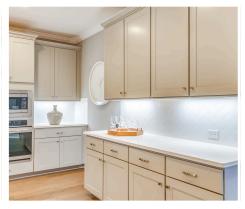

#### **ABOUT THIS PLAN**

This plan is sure to steal the show, just like a dogwood tree in full bloom. The long front porch is a perfect primer for all of the beauty housed in these four walls. The entryway is flanked with a study on one side and a formal dining on the other, and then you are lead directly into the large kitchen. An abundance of storage, both in cabinets and in the pantry, coupled with the large eat in island make this space a chef's dream. The kitchen flows seamlessly into the large great room with a corner fireplace and wall of windows looking out onto the covered porch on the rear of the home. Off to one side of the main living area you'll find the primary suite that leaves nothing to be desired: tray ceilings, soaking bathtub, roomy shower, and one of the largest walk-in closets we have ever laid eyes on. The opposite side of the main living area is home to three additional bedrooms and two full bathrooms, plus a drop zone and laundry room that lead into the garage. What more could you need in a home?

# **PLAN GALLERY**