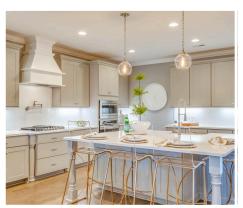

#### **ABOUT THIS PLAN**

This plan is sure to steal the show, just like a dogwood tree in full bloom. The long front porch is a perfect primer for all of the beauty housed in these four walls. The entryway is flanked with a study on one side and a formal dining on the other, and then you are lead directly into the large kitchen. An abundance of storage, both in cabinets and in the pantry, coupled with the large eat in island make this space a chef's dream. The kitchen flows seamlessly into the large great room with a corner fireplace and wall of windows looking out onto the covered porch on the rear of the home. Off to one side of the main living area you'll find the primary suite that leaves nothing to be desired: tray ceilings, soaking bathtub, roomy shower, and one of the largest walk-in closets we have ever laid eyes on. The opposite side of the main living area is home to three additional bedrooms and two full bathrooms, plus a drop zone and laundry room that lead into the garage. What more could you need in a home?

# **PLAN GALLERY**