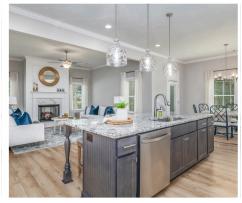

#### **ABOUT THIS PLAN**

The "Cunningham" floorplan features cunning details that will have you falling in love with this plan. The "Cunningham" boasts two entrances, one through the garage to the mudroom and one through the large, covered porch to the foyer. The foyer leads directly into the all-in-one kitchen, great room and dining room. The open-concept is a dream for entertaining or spending quality time together. The primary retreat off of the kitchen features a luxurious primary bathroom and two extensive walk-in closets. With two vanities on either side of the primary bathroom, you will never be fighting for counter space or elbow room. The upstairs flaunts a unique design with a loft, two bedrooms and a sweeping bonus room/bedroom. Need more space for a playroom? Make it a bonus room! Need a little more guest room or family room? Make it a bedroom and sitting area! The "Cunningham" floorplan offers endless possibilities to cater your house to your needs.

#### **PLAN GALLERY**