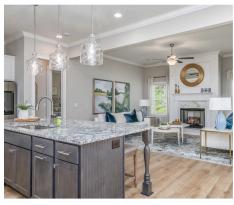

#### **ABOUT THIS PLAN**

The "Cunningham" floorplan features cunning details that will have you falling in love with this plan. The "Cunningham" boasts two entrances, one through the garage to the mudroom and one through the large, covered porch to the foyer. The foyer leads directly into the all-in-one kitchen, great room and dining room. The open-concept is a dream for entertaining or spending quality time together. The primary retreat off of the kitchen features a luxurious primary bathroom and two extensive walk-in closets. With two vanities on either side of the primary bathroom, you will never be fighting for counter space or elbow room. The upstairs flaunts a unique design with a loft, two bedrooms and a sweeping bonus room/bedroom. Need more space for a playroom? Make it a bonus room! Need a little more guest room or family room? Make it a bedroom and sitting area! The "Cunningham" floorplan offers endless possibilities to cater your house to your needs.

#### **PLAN GALLERY**