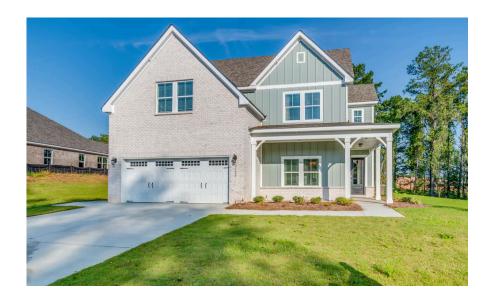

### Cunningham

**Home Plan** 

**SQ FT: 3,089** 

Beds: 5 Baths: 3.0 Garage: 2

#### **ABOUT THIS PLAN**

The "Cunningham" floorplan features cunning details that will have you falling in love with this plan. The "Cunningham" boasts two entrances, one through the garage to the mudroom and one through the large, covered porch to the foyer. The foyer leads directly into the all-in-one kitchen, great room and dining room. The open-concept is a dream for entertaining or spending quality time together. The primary retreat off of the kitchen features a luxurious primary bathroom and two extensive walk-in closets. With two vanities on either side of the primary bathroom, you will never be fighting for counter space or elbow room. The upstairs flaunts a unique design with a loft, two bedrooms and a sweeping bonus room/bedroom. Need more space for a playroom? Make it a bonus room! Need a little more guest room or family room? Make it a bedroom and sitting area! The "Cunningham" floorplan offers endless possibilities to cater your house to your needs.