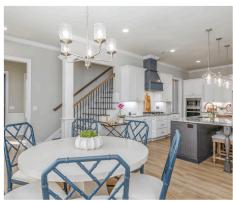

#### **ABOUT THIS PLAN**

The "Cunningham" floorplan features cunning details that will have you falling in love with this plan. The "Cunningham" boasts two entrances, one through the garage to the mudroom and one through the large, covered porch to the foyer. The foyer leads directly into the all-in-one kitchen, great room and dining room. The open-concept is a dream for entertaining or spending quality time together. The primary retreat off of the kitchen features a luxurious primary bathroom and two extensive walk-in closets. With two vanities on either side of the primary bathroom, you will never be fighting for counter space or elbow room. The upstairs flaunts a unique design with a loft, two bedrooms and a sweeping bonus room/bedroom. Need more space for a playroom? Make it a bonus room! Need a little more guest room or family room? Make it a bedroom and sitting area! The "Cunningham" floorplan offers endless possibilities to cater your house to your needs.

#### **PLAN GALLERY**