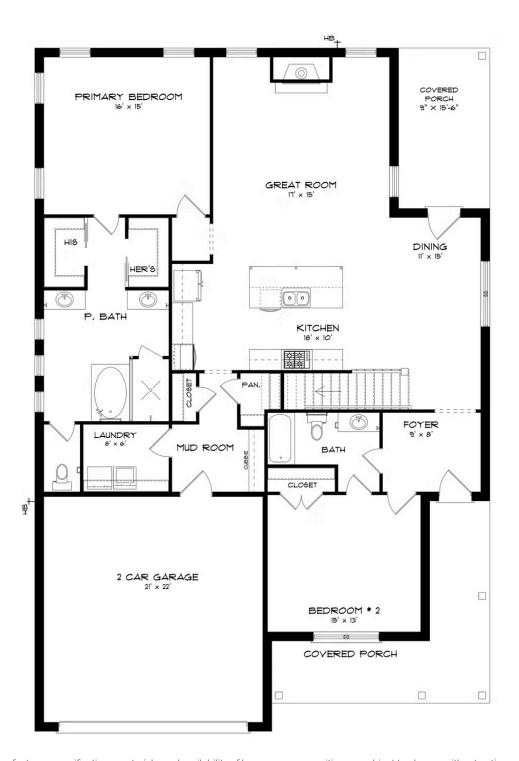

#### FIRST FLOOR (D)

Prices, plans, dimensions, features, specifications, materials, and availability of homes or communities are subject to change without notice or obligation. Illustrations are artists depictions only and may differ from completed improvements. All prices subject to change without notice. Please contact your sales associate before writing an offer.

#### **ABOUT THIS PLAN**

The "Cunningham" floorplan features cunning details that will have you falling in love with this plan. The "Cunningham" boasts two entrances, one through the garage to the mudroom and one through the large, covered porch to the foyer. The foyer leads directly into the all-in-one kitchen, great room and dining room. The open-concept is a dream for entertaining or spending quality time together. The primary retreat off of the kitchen features a luxurious primary bathroom and two extensive walk-in closets. With two vanities on either side of the primary bathroom, you will never be fighting for counter space or elbow room. The upstairs flaunts a unique design with a loft, two bedrooms and a sweeping bonus room/bedroom. Need more space for a playroom? Make it a bonus room! Need a little more guest room or family room? Make it a bedroom and sitting area! The "Cunningham" floorplan offers endless possibilities to cater your house to your needs.