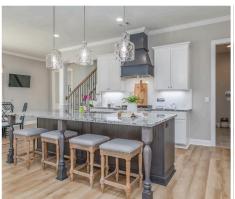

#### **ABOUT THIS PLAN**

The "Cunningham" floorplan features cunning details that will have you falling in love with this plan. The "Cunningham" boasts two entrances, one through the garage to the mudroom and one through the large, covered porch to the foyer. The foyer leads directly into the all-in-one kitchen, great room and dining room. The open-concept is a dream for entertaining or spending quality time together. The primary retreat off of the kitchen features a luxurious primary bathroom and two extensive walk-in closets. With two vanities on either side of the primary bathroom, you will never be fighting for counter space or elbow room. The upstairs flaunts a unique design with a loft, two bedrooms and a sweeping bonus room/bedroom. Need more space for a playroom? Make it a bonus room! Need a little more guest room or family room? Make it a bedroom and sitting area! The "Cunningham" floorplan offers endless possibilities to cater your house to your needs.

#### **PLAN GALLERY**