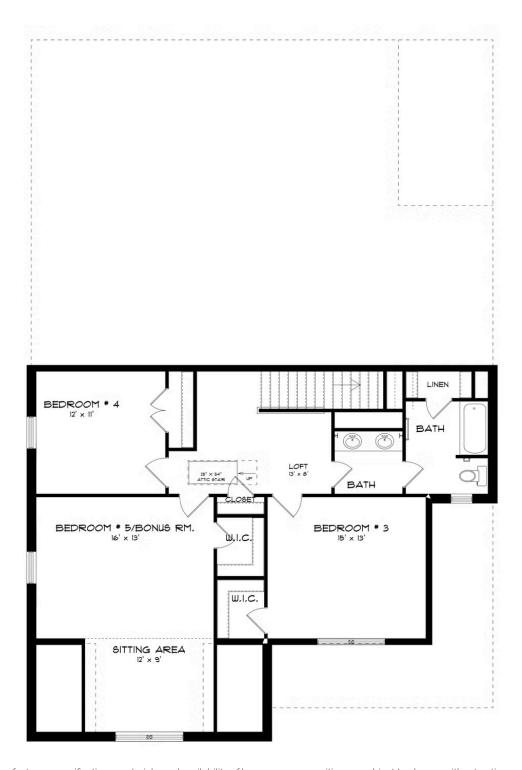

#### **SECOND FLOOR (D)**

Prices, plans, dimensions, features, specifications, materials, and availability of homes or communities are subject to change without notice or obligation. Illustrations are artists depictions only and may differ from completed improvements. All prices subject to change without notice. Please contact your sales associate before writing an offer.

#### **ABOUT THIS PLAN**

The "Cunningham" floorplan features cunning details that will have you falling in love with this plan. The "Cunningham" boasts two entrances, one through the garage to the mudroom and one through the large, covered porch to the foyer. The foyer leads directly into the all-in-one kitchen, great room and dining room. The open-concept is a dream for entertaining or spending quality time together. The primary retreat off of the kitchen features a luxurious primary bathroom and two extensive walk-in closets. With two vanities on either side of the primary bathroom, you will never be fighting for counter space or elbow room. The upstairs flaunts a unique design with a loft, two bedrooms and a sweeping bonus room/bedroom. Need more space for a playroom? Make it a bonus room! Need a little more guest room or family room? Make it a bedroom and sitting area! The "Cunningham" floorplan offers endless possibilities to cater your house to your needs.