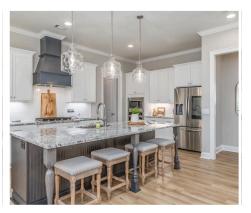

#### **ABOUT THIS PLAN**

The "Cunningham" floorplan features cunning details that will have you falling in love with this plan. The "Cunningham" boasts two entrances, one through the garage to the mudroom and one through the large, covered porch to the foyer. The foyer leads directly into the all-in-one kitchen, great room and dining room. The open-concept is a dream for entertaining or spending quality time together. The primary retreat off of the kitchen features a luxurious primary bathroom and two extensive walk-in closets. With two vanities on either side of the primary bathroom, you will never be fighting for counter space or elbow room. The upstairs flaunts a unique design with a loft, two bedrooms and a sweeping bonus room/bedroom. Need more space for a playroom? Make it a bonus room! Need a little more guest room or family room? Make it a bedroom and sitting area! The "Cunningham" floorplan offers endless possibilities to cater your house to your needs.

#### **PLAN GALLERY**