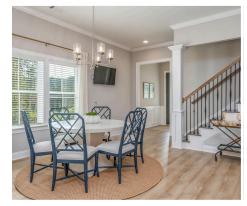

#### **ABOUT THIS PLAN**

The "Cunningham" floorplan features cunning details that will have you falling in love with this plan. The "Cunningham" boasts two entrances, one through the garage to the mudroom and one through the large, covered porch to the foyer. The foyer leads directly into the all-in-one kitchen, great room and dining room. The open-concept is a dream for entertaining or spending quality time together. The primary retreat off of the kitchen features a luxurious primary bathroom and two extensive walk-in closets. With two vanities on either side of the primary bathroom, you will never be fighting for counter space or elbow room. The upstairs flaunts a unique design with a loft, two bedrooms and a sweeping bonus room/bedroom. Need more space for a playroom? Make it a bonus room! Need a little more guest room or family room? Make it a bedroom and sitting area! The "Cunningham" floorplan offers endless possibilities to cater your house to your needs.