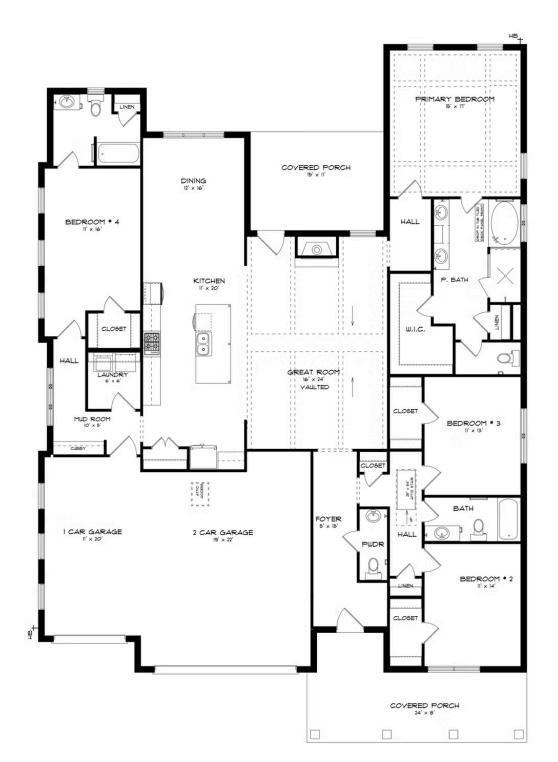

## ABOUT THIS PLAN

Introducing "The Bridgeton" - a fabulously designed 4-bedroom, 3.5-bath home that blends comfort and style seamlessly. Enjoy the stunning great room with vaulted ceilings and a cozy fireplace, perfect for family gatherings. The generously sized primary bedroom offers a peaceful retreat tucked away in the back of the home, while three additional bedrooms provide private sanctuaries with ample closet space and two full bathrooms. Unwind on the rear covered patio for outdoor relaxation or create culinary masterpieces in the kitchen with a beautiful island perfect for socializing. "The Bridgeton" also caters to multi-generational living with an in-suite sleeping area. Ample storage options and a 3-car garage complete this perfect living space. The "Bridgeton" was tailor-made for spacious living!

## **PLAN GALLERY**