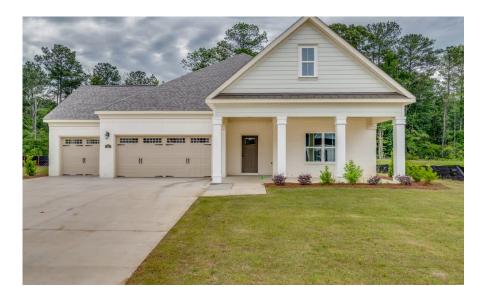

## Bridgeton Home Plan

SQ FT: 2,699 Beds: 4 Baths: 3.5 Garage: 3

## ABOUT THIS PLAN

Introducing "The Bridgeton" - a fabulously designed 4-bedroom, 3.5-bath home that blends comfort and style seamlessly. Enjoy the stunning great room with vaulted ceilings and a cozy fireplace, perfect for family gatherings. The generously sized primary bedroom offers a peaceful retreat tucked away in the back of the home, while three additional bedrooms provide private sanctuaries with ample closet space and two full bathrooms. Unwind on the rear covered patio for outdoor relaxation or create culinary masterpieces in the kitchen with a beautiful island perfect for socializing. "The Bridgeton" also caters to multi-generational living with an in-suite sleeping area. Ample storage options and a 3-car garage complete this perfect living space. The "Bridgeton" was tailor-made for spacious living!

**ELEVATION F** 

Contact Our Sales Team Online Sales Consultant 334-645-9700 | smbzillowvendorleads@robot.zapier.com