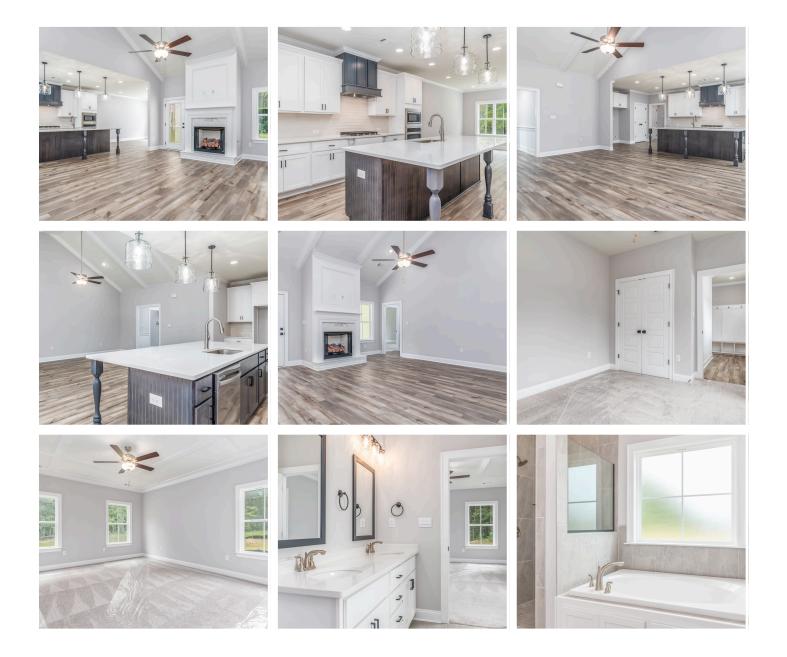

ith vaulted ceilings and a cozy fireplace, perfect for family gatherings. The generously sized primary bedroom offers a peaceful retreat tucked away in the back of the home, while three additional bedrooms provide private sanctuaries with ample closet space and two full bathrooms. Unwind on the rear covered patio for outdoor relaxation or create culinary masterpieces in the kitchen with a beautiful island perfect for socializing. "The Bridgeton" also caters to multi-generational living with an in-suite sleeping area. Ample storage options and a 3-car garage complete this perfect living space. The "Bridgeton" was tailor-made for spacious living!



**ELEVATION F** 





Contact Our Sales Team Online Sales Consultant 334-645-9700 | smbzillowvendorleads@robot.zapier.com

## **PLAN GALLERY**





## **PLAN GALLERY**