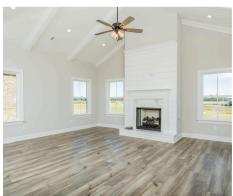

#### **ABOUT THIS PLAN**

One of our most unique floorplans, the "Bellemeade" features 4 bedrooms and 3.5 bathrooms with optimized living space. When entering through the covered porch, you are immediately met with an elegant study off the foyer. The foyer leads into the abundant kitchen and great room. The great room boasts vaulted ceilings and a center fireplace for all those cozy family gatherings. The kitchen features a grand island with plenty of sitting space and a large pantry. The primary suite has a roomy design, and the primary bath is equipped with double granite vanities, garden/soaking tub, separate tiled shower with a glass door and a spacious walk-in closet. The home is complete with 3 additional bedrooms and 2 bathrooms.