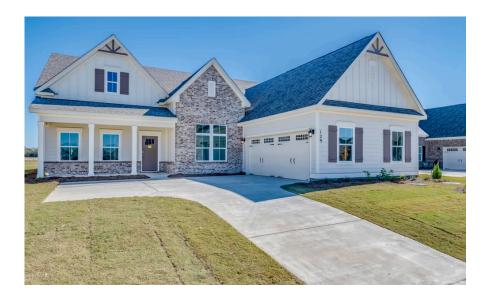

#### **Bellemeade**

**Home Plan** 

**SQ FT**: 2,707

Beds: 4 Baths: 3.5 Garage: 2

#### **ABOUT THIS PLAN**

One of our most unique floorplans, the "Bellemeade" features 4 bedrooms and 3.5 bathrooms with optimized living space. When entering through the covered porch, you are immediately met with an elegant study off the foyer. The foyer leads into the abundant kitchen and great room. The great room boasts vaulted ceilings and a center fireplace for all those cozy family gatherings. The kitchen features a grand island with plenty of sitting space and a large pantry. The primary suite has a roomy design, and the primary bath is equipped with double granite vanities, garden/soaking tub, separate tiled shower with a glass door and a spacious walk-in closet. The home is complete with 3 additional bedrooms and 2 bathrooms.

#### **ELEVATION G**

Prices, plans, dimensions, features, specifications, materials, and availability of homes or communities are subject to change without notice or obligation. Illustrations are artists depictions only and may differ from completed improvements. All prices subject to change without notice. Please contact your sales associate before writing an offer.