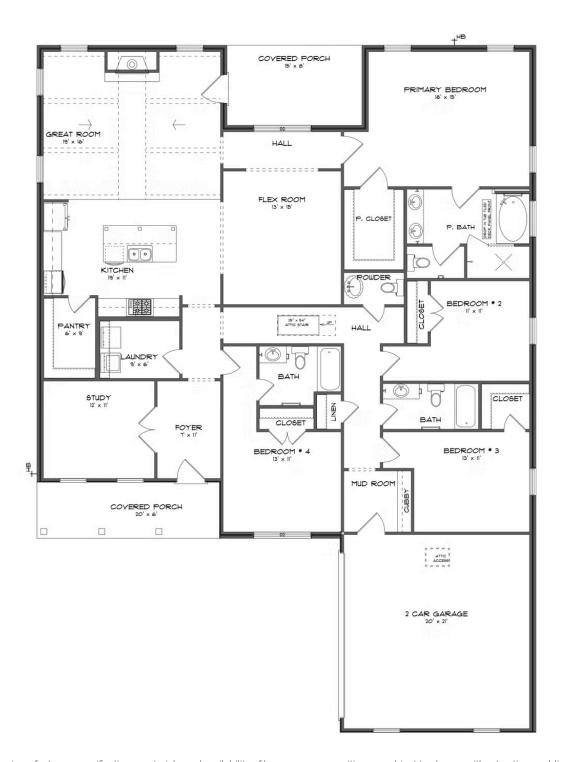

#### **Bellemeade**

**Home Plan** 

**SQ FT**: 2,707

Beds: 4 Baths: 3.5 Garage: 2

#### **ABOUT THIS PLAN**

One of our most unique floorplans, the "Bellemeade" features 4 bedrooms and 3.5 bathrooms with optimized living space. When entering through the covered porch, you are immediately met with an elegant study off the foyer. The foyer leads into the abundant kitchen and great room. The great room boasts vaulted ceilings and a center fireplace for all those cozy family gatherings. The kitchen features a grand island with plenty of sitting space and a large pantry. The primary suite has a roomy design, and the primary bath is equipped with double granite vanities, garden/soaking tub, separate tiled shower with a glass door and a spacious walk-in closet. The home is complete with 3 additional bedrooms and 2 bathrooms.