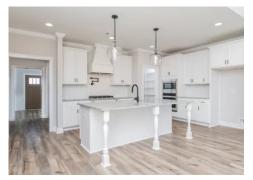

#### **ABOUT THIS PLAN**

One of our most unique floorplans, the "Bellemeade" features 4 bedrooms and 3.5 bathrooms with optimized living space. When entering through the covered porch, you are immediately met with an elegant study off the foyer. The foyer leads into the abundant kitchen and great room. The great room boasts vaulted ceilings and a center fireplace for all those cozy family gatherings. The kitchen features a grand island with plenty of sitting space and a large pantry. The primary suite has a roomy design, and the primary bath is equipped with double granite vanities, garden/soaking tub, separate tiled shower with a glass door and a spacious walk-in closet. The home is complete with 3 additional bedrooms and 2 bathrooms.