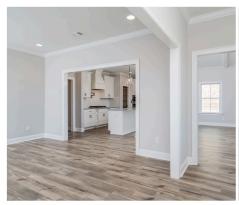

#### **ABOUT THIS PLAN**

One of our most unique floorplans, the "Bellemeade" features 4 bedrooms and 3.5 bathrooms with optimized living space. When entering through the covered porch, you are immediately met with an elegant study off the foyer. The foyer leads into the abundant kitchen and great room. The great room boasts vaulted ceilings and a center fireplace for all those cozy family gatherings. The kitchen features a grand island with plenty of sitting space and a large pantry. The primary suite has a roomy design, and the primary bath is equipped with double granite vanities, garden/soaking tub, separate tiled shower with a glass door and a spacious walk-in closet. The home is complete with 3 additional bedrooms and 2 bathrooms.