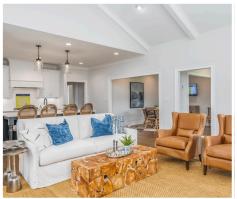

#### **ABOUT THIS PLAN**

Experience the captivating allure of the Bellemeade II, boasting 4 bedrooms and 4.5 bathrooms. Step into an inviting study from the covered porch. Entertain seamlessly in the expansive kitchen and great room with vaulted ceilings and a cozy fireplace. The kitchen dazzles with a grand island and large pantry, perfect for hosting gatherings. The primary suite indulges with double granite vanities, a garden tub, separate shower, and ample closet space. The first floor offers 3 additional bedrooms and 2 baths, ideal for guests. Upstairs, a spacious bonus room and full bath await, promising endless entertainment possibilities.

### **PLAN GALLERY**