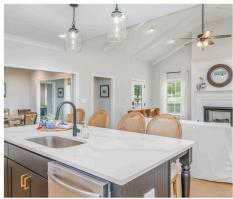

#### **ABOUT THIS PLAN**

Experience the captivating allure of the Bellemeade II, boasting 4 bedrooms and 4.5 bathrooms. Step into an inviting study from the covered porch. Entertain seamlessly in the expansive kitchen and great room with vaulted ceilings and a cozy fireplace. The kitchen dazzles with a grand island and large pantry, perfect for hosting gatherings. The primary suite indulges with double granite vanities, a garden tub, separate shower, and ample closet space. The first floor offers 3 additional bedrooms and 2 baths, ideal for guests. Upstairs, a spacious bonus room and full bath await, promising endless entertainment possibilities.

### **PLAN GALLERY**