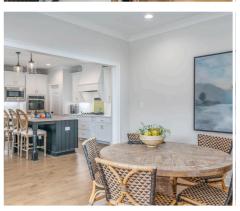

#### **ABOUT THIS PLAN**

Experience the captivating allure of the Bellemeade II, boasting 4 bedrooms and 4.5 bathrooms. Step into an inviting study from the covered porch. Entertain seamlessly in the expansive kitchen and great room with vaulted ceilings and a cozy fireplace. The kitchen dazzles with a grand island and large pantry, perfect for hosting gatherings. The primary suite indulges with double granite vanities, a garden tub, separate shower, and ample closet space. The first floor offers 3 additional bedrooms and 2 baths, ideal for guests. Upstairs, a spacious bonus room and full bath await, promising endless entertainment possibilities.

### **PLAN GALLERY**