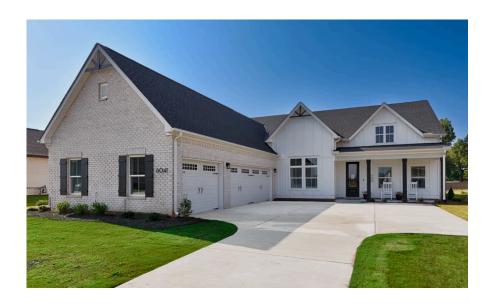

## **Bellemeade II**

**Home Plan** 

Starting at \$561,499

**SQ FT: 3,094** 

Beds: 4

**Baths:** 4.5

Garage: 2

#### **ABOUT THIS PLAN**

Experience the captivating allure of the Bellemeade II, boasting 4 bedrooms and 4.5 bathrooms. Step into an inviting study from the covered porch. Entertain seamlessly in the expansive kitchen and great room with vaulted ceilings and a cozy fireplace. The kitchen dazzles with a grand island and large pantry, perfect for hosting gatherings. The primary suite indulges with double granite vanities, a garden tub, separate shower, and ample closet space. The first floor offers 3 additional bedrooms and 2 baths, ideal for guests. Upstairs, a spacious bonus room and full bath await, promising endless entertainment possibilities.