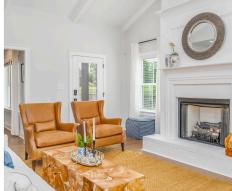

#### **ABOUT THIS PLAN**

Experience the captivating allure of the Bellemeade II, boasting 4 bedrooms and 4.5 bathrooms. Step into an inviting study from the covered porch. Entertain seamlessly in the expansive kitchen and great room with vaulted ceilings and a cozy fireplace. The kitchen dazzles with a grand island and large pantry, perfect for hosting gatherings. The primary suite indulges with double granite vanities, a garden tub, separate shower, and ample closet space. The first floor offers 3 additional bedrooms and 2 baths, ideal for guests. Upstairs, a spacious bonus room and full bath await, promising endless entertainment possibilities.

### **PLAN GALLERY**