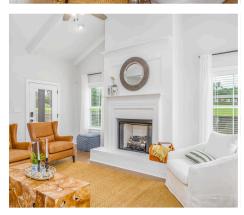

#### **ABOUT THIS PLAN**

Experience the captivating allure of the Bellemeade II, boasting 4 bedrooms and 4.5 bathrooms. Step into an inviting study from the covered porch. Entertain seamlessly in the expansive kitchen and great room with vaulted ceilings and a cozy fireplace. The kitchen dazzles with a grand island and large pantry, perfect for hosting gatherings. The primary suite indulges with double granite vanities, a garden tub, separate shower, and ample closet space. The first floor offers 3 additional bedrooms and 2 baths, ideal for guests. Upstairs, a spacious bonus room and full bath await, promising endless entertainment possibilities.

### **PLAN GALLERY**