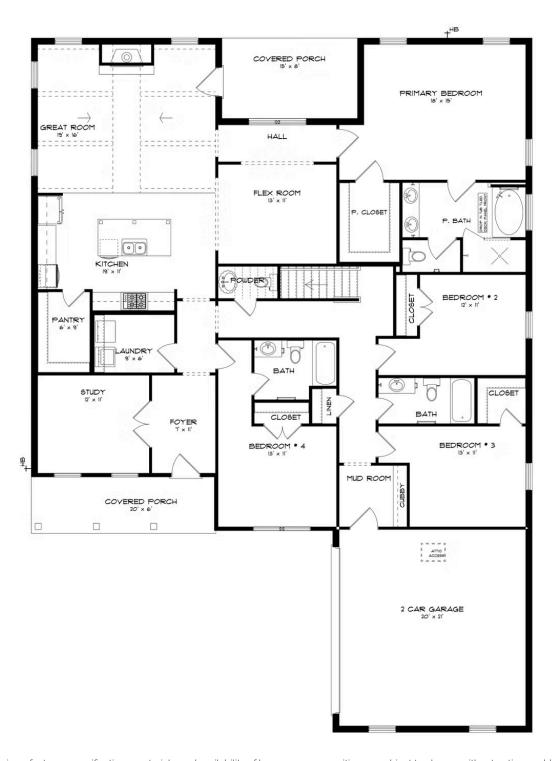

#### FIRST FLOOR (H)

Prices, plans, dimensions, features, specifications, materials, and availability of homes or communities are subject to change without notice or obligation. Illustrations are artists depictions only and may differ from completed improvements. All prices subject to change without notice. Please contact your sales associate before writing an offer.

#### **ABOUT THIS PLAN**

Experience the captivating allure of the Bellemeade II, boasting 4 bedrooms and 4.5 bathrooms. Step into an inviting study from the covered porch. Entertain seamlessly in the expansive kitchen and great room with vaulted ceilings and a cozy fireplace. The kitchen dazzles with a grand island and large pantry, perfect for hosting gatherings. The primary suite indulges with double granite vanities, a garden tub, separate shower, and ample closet space. The first floor offers 3 additional bedrooms and 2 baths, ideal for guests. Upstairs, a spacious bonus room and full bath await, promising endless entertainment possibilities.