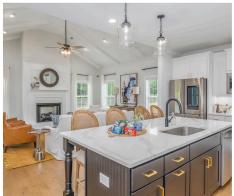

#### **ABOUT THIS PLAN**

Experience the captivating allure of the Bellemeade II, boasting 4 bedrooms and 4.5 bathrooms. Step into an inviting study from the covered porch. Entertain seamlessly in the expansive kitchen and great room with vaulted ceilings and a cozy fireplace. The kitchen dazzles with a grand island and large pantry, perfect for hosting gatherings. The primary suite indulges with double granite vanities, a garden tub, separate shower, and ample closet space. The first floor offers 3 additional bedrooms and 2 baths, ideal for guests. Upstairs, a spacious bonus room and full bath await, promising endless entertainment possibilities.

### **PLAN GALLERY**