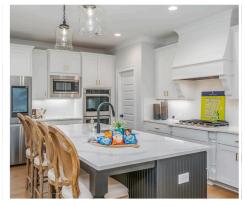

#### **ABOUT THIS PLAN**

Experience the captivating allure of the Bellemeade II, boasting 4 bedrooms and 4.5 bathrooms. Step into an inviting study from the covered porch. Entertain seamlessly in the expansive kitchen and great room with vaulted ceilings and a cozy fireplace. The kitchen dazzles with a grand island and large pantry, perfect for hosting gatherings. The primary suite indulges with double granite vanities, a garden tub, separate shower, and ample closet space. The first floor offers 3 additional bedrooms and 2 baths, ideal for guests. Upstairs, a spacious bonus room and full bath await, promising endless entertainment possibilities.

### **PLAN GALLERY**