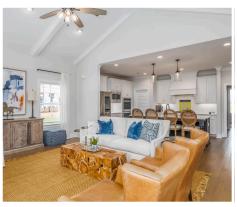

#### **ABOUT THIS PLAN**

Experience the captivating allure of the Bellemeade II, boasting 4 bedrooms and 4.5 bathrooms. Step into an inviting study from the covered porch. Entertain seamlessly in the expansive kitchen and great room with vaulted ceilings and a cozy fireplace. The kitchen dazzles with a grand island and large pantry, perfect for hosting gatherings. The primary suite indulges with double granite vanities, a garden tub, separate shower, and ample closet space. The first floor offers 3 additional bedrooms and 2 baths, ideal for guests. Upstairs, a spacious bonus room and full bath await, promising endless entertainment possibilities.

### **PLAN GALLERY**