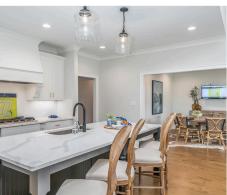

#### **ABOUT THIS PLAN**

Experience the captivating allure of the Bellemeade II, boasting 4 bedrooms and 4.5 bathrooms. Step into an inviting study from the covered porch. Entertain seamlessly in the expansive kitchen and great room with vaulted ceilings and a cozy fireplace. The kitchen dazzles with a grand island and large pantry, perfect for hosting gatherings. The primary suite indulges with double granite vanities, a garden tub, separate shower, and ample closet space. The first floor offers 3 additional bedrooms and 2 baths, ideal for guests. Upstairs, a spacious bonus room and full bath await, promising endless entertainment possibilities.

### **PLAN GALLERY**