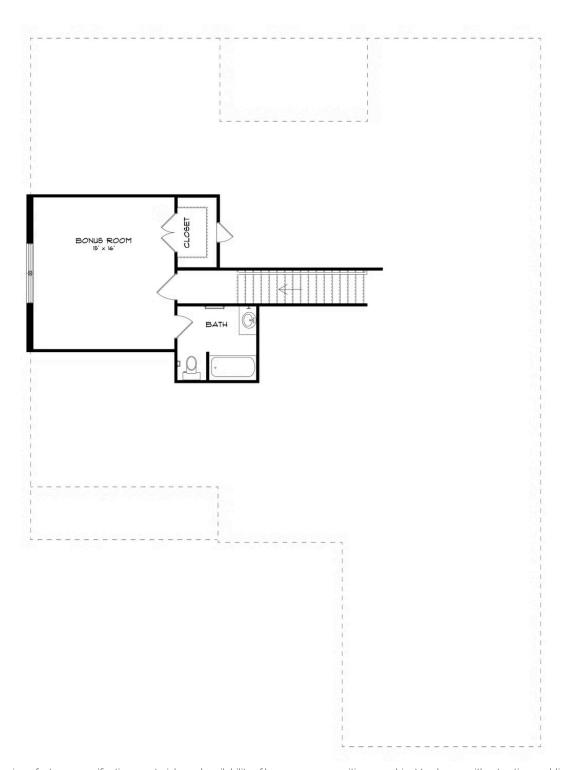

#### **SECOND FLOOR (H)**

Prices, plans, dimensions, features, specifications, materials, and availability of homes or communities are subject to change without notice or obligation. Illustrations are artists depictions only and may differ from completed improvements. All prices subject to change without notice. Please contact your sales associate before writing an offer.

#### **ABOUT THIS PLAN**

Experience the captivating allure of the Bellemeade II, boasting 4 bedrooms and 4.5 bathrooms. Step into an inviting study from the covered porch. Entertain seamlessly in the expansive kitchen and great room with vaulted ceilings and a cozy fireplace. The kitchen dazzles with a grand island and large pantry, perfect for hosting gatherings. The primary suite indulges with double granite vanities, a garden tub, separate shower, and ample closet space. The first floor offers 3 additional bedrooms and 2 baths, ideal for guests. Upstairs, a spacious bonus room and full bath await, promising endless entertainment possibilities.