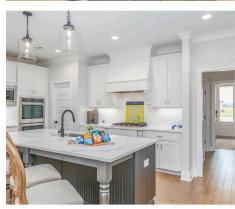

#### **ABOUT THIS PLAN**

Experience the captivating allure of the Bellemeade II, boasting 4 bedrooms and 4.5 bathrooms. Step into an inviting study from the covered porch. Entertain seamlessly in the expansive kitchen and great room with vaulted ceilings and a cozy fireplace. The kitchen dazzles with a grand island and large pantry, perfect for hosting gatherings. The primary suite indulges with double granite vanities, a garden tub, separate shower, and ample closet space. The first floor offers 3 additional bedrooms and 2 baths, ideal for guests. Upstairs, a spacious bonus room and full bath await, promising endless entertainment possibilities.

### **PLAN GALLERY**