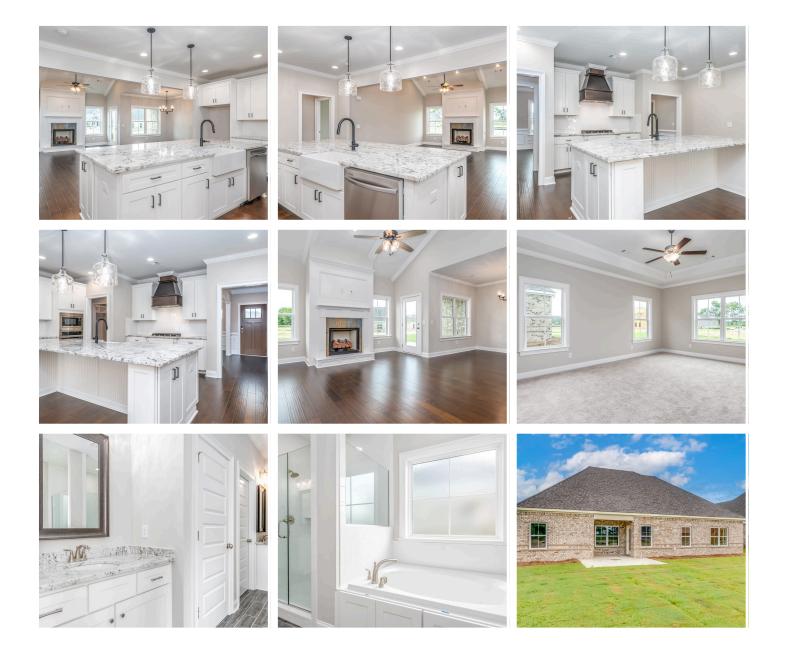

room to room. This Ranch-style home is sure to please! The appealing entry foyer is sophisticated yet open and joins the formal dining room and offers an additional room useful as a study or living room. The open vaulted great room and kitchen with large center granite island is made for entertaining. The unique primary suite offers a large bedroom area, functional primary bath with split granite vanities, garden/soaking tub and tiled shower with glass door and his and hers walk in closets. The additional three bedrooms provide plenty of closet space and two additional bathrooms. This highly desirable plan is perfect for multiple lifestyles.



## **ELEVATION J**





Contact Our Sales Team Online Sales Consultant 334-645-9700 | smbzillowvendorleads@robot.zapier.com

## **PLAN GALLERY**





Contact Our Sales Team Online Sales Consultant 334-645-9700 | smbzillowvendorleads@robot.zapier.com

## **PLAN GALLERY**