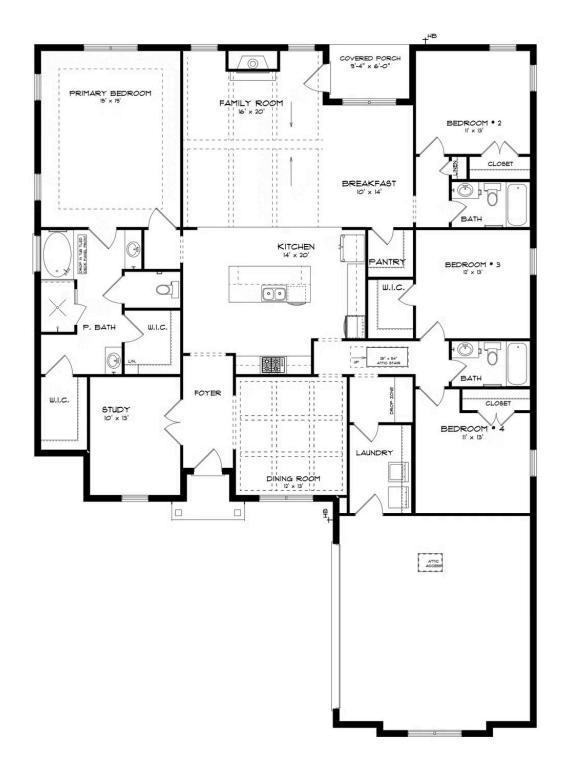

## **ABOUT THIS PLAN**

The "Alexandria" is sure to provide a delightful living experience with its one-story design and easy access and flow from room to room. This Ranch-style home is sure to please! The appealing entry foyer is sophisticated yet open and joins the formal dining room and offers an additional room useful as a study or living room. The open vaulted great room and kitchen with large center granite island is made for entertaining. The unique primary suite offers a large bedroom area, functional primary bath with split granite vanities, garden/soaking tub and tiled shower with glass door and his and hers walk in closets. The additional three bedrooms provide plenty of closet space and two additional bathrooms. This highly desirable plan is perfect for multiple lifestyles.